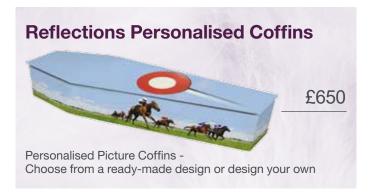

| REFLECTIONS - Personalised Picture Coffins |      |  |
|--------------------------------------------|------|--|
| Reflections Coffin                         | £650 |  |
| Pathway Coffin                             | £900 |  |
| Printed Interiors (additional charge)      | £200 |  |
| Reflections Casket                         | £700 |  |