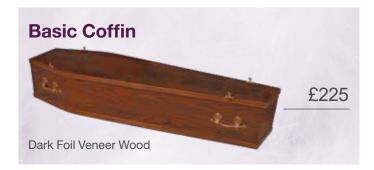

| Basic Coffin                                |      |
|---------------------------------------------|------|
| Basic Coffin - Dark Wood Effect Foil Veneer | £225 |