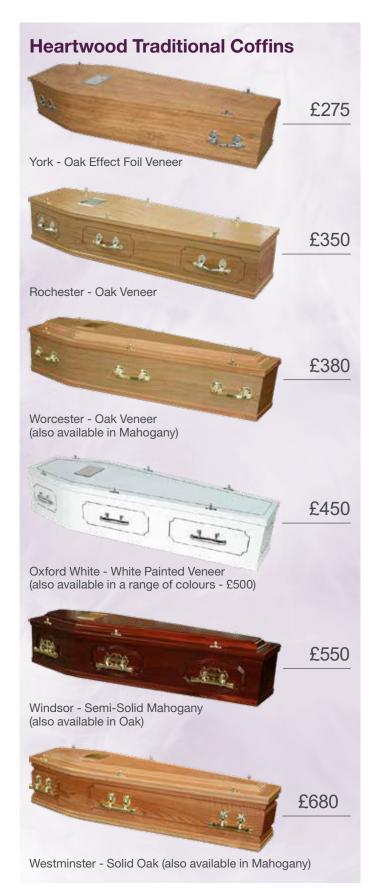

# Coffins & Caskets

\*Limited sizes available

The above coffins are a small selection from our extensive range. Please ask to see a brochure for detailed descriptions and additional images of these coffins and of our full range of coffins and caskets available.

# Coffins & Caskets Price List

| HEARTWOOD - Traditional Wooden Coffins |        |  |  |  |
|----------------------------------------|--------|--|--|--|
| Solid Wooden Coffins                   |        |  |  |  |
| Westminster - Solid Oak                | £680   |  |  |  |
| Westminster - Solid Mahogany           | £680   |  |  |  |
| Surrey - Solid Oak                     | £650   |  |  |  |
| Surrey - Solid Mahogany                | £650   |  |  |  |
| Selby - Solid Oak                      | £600   |  |  |  |
| Selby - Solid Sapele                   | £600   |  |  |  |
| Windsor - Classic Oak                  | £550   |  |  |  |
| Windsor - Classic Mahogany             | £550   |  |  |  |
| Veneer Wooden Coffins                  |        |  |  |  |
| Worcester - Oak Veneer                 | £380   |  |  |  |
| Worcester - Mahogany Veneer            | £380   |  |  |  |
| Rochester - Oak Veneer                 | £350   |  |  |  |
| York - Oak Effect Foil Veneer          | £275   |  |  |  |
| Painted Wooden Coffins                 |        |  |  |  |
| Oxford - White                         | £450   |  |  |  |
| Oxford - Contemporary Coloured Coffins | £500   |  |  |  |
| English Wooden Caskets                 |        |  |  |  |
| Buckingham - Solid Mahogany            | £1,800 |  |  |  |
| Canterbury - Solid Oak                 | £1,750 |  |  |  |
| European Wooden Coffins                |        |  |  |  |
| Royal - Solid White Walnut *           | £2,500 |  |  |  |
| Equinox - Solid Ebiara Hardwood *      | £2,000 |  |  |  |
| Seneca - Solid Ebiara Hardwood *       | £1,800 |  |  |  |
| Imperial - Solid Larch Hardwood *      | £1,300 |  |  |  |
| Requiem Religious Wooden Coffins       |        |  |  |  |
| Vatican "Last Supper" - Solid Wood *   | £1,300 |  |  |  |
| Turin "Last Supper" - Oak Veneer       | £650   |  |  |  |
| Trinity Head of Mary - Solid Oak *     | £1,650 |  |  |  |
| Trinity Head of Christ - Solid Oak *   | £1,650 |  |  |  |