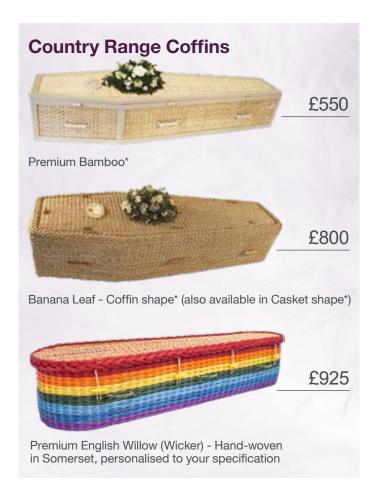

| COUNTRY RANGE - Coffins & Caskets            |      |  |  |  |
|----------------------------------------------|------|--|--|--|
| English Willow - Personalised Wicker Coffins | £925 |  |  |  |
| Daisy Premium Woven Coffins                  |      |  |  |  |
| Banana Leaf - Coffin Shape *                 | £800 |  |  |  |
| Banana Leaf - Casket Shape *                 | £800 |  |  |  |
| Water Hyacinth - Coffin *                    | £775 |  |  |  |
| Water Hyacinth - Half Round Square Casket *  | £775 |  |  |  |
| Premium Wicker Coffin - Golden or Grey *     | £750 |  |  |  |
| Premium Bamboo Coffin *                      | £550 |  |  |  |
| Natural Legacy Woollen Coffins               |      |  |  |  |
| Swaledale Coffin - Natural or Limestone *    | £800 |  |  |  |
| Oasis Coffins                                |      |  |  |  |
| Natural Seagrass Coffin *                    | £700 |  |  |  |
| Traditional Woodland Coffins                 |      |  |  |  |
| Brighton - Solid Pine                        | £650 |  |  |  |
| Woodland Whitby - Oak-style Veneer           | £500 |  |  |  |
| Cardboard Coffin *                           | £400 |  |  |  |
| Woodland Memorial Pack                       | £80  |  |  |  |
| Greener Goodbyes                             | £195 |  |  |  |