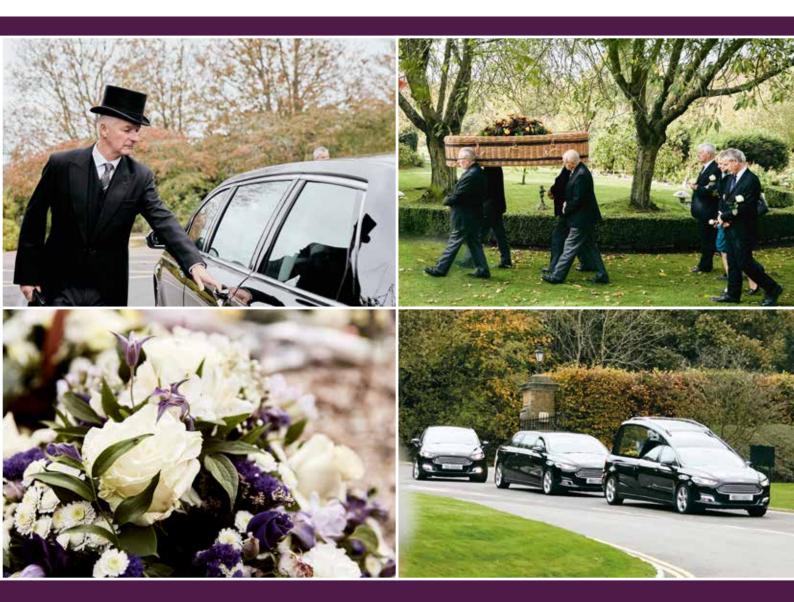

## Ceremonial vehicle and team for the day of the funeral

A Funeral Director will be in attendance on the day of the funeral to make sure everything runs smoothly. They will lead the procession and direct mourners as required. We will provide of a motor hearse to take the deceased from our premises directly to a single place of service and committal for the funeral during normal working hours. The hearse will be accompanied by trained pall bearers in the appropriate livery to attend the funeral as required.

## Spending time with your loved one

Your family and friends may wish to visit our chapel of rest to spend time with your loved one. If you would like to visit and spend time with them, we recommend embalming as the best possible care. Embalming is a specialist treatment carried out by our trained, professional staff that preserves and sanitises, creating a natural and comforting lasting image until the funeral service. This can be arranged as well as visits at a time that suits you and your family. – see table for options and associated fees.