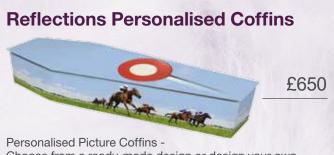

#### **REFLECTIONS - Personalised Picture Coffins**

| Reflections Coffin                    | £650 |
|---------------------------------------|------|
| Pathway Coffin                        | £900 |
| Printed Interiors (additional charge) | £200 |
| Reflections Casket                    | £700 |