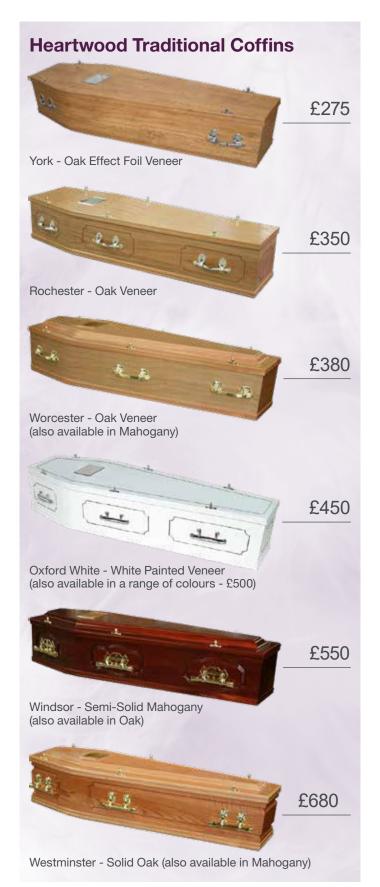

# Coffins & Caskets Price List

| HEARTWOOD - Traditional Wooden Coffins |        |  |  |  |
|----------------------------------------|--------|--|--|--|
| Solid Wooden Coffins                   |        |  |  |  |
| Westminster - Solid Oak                | £680   |  |  |  |
| Westminster - Solid Mahogany           | £680   |  |  |  |
| Surrey - Solid Oak                     | £650   |  |  |  |
| Surrey - Solid Mahogany                | £650   |  |  |  |
| Selby - Solid Oak                      | £600   |  |  |  |
| Selby - Solid Sapele                   | £600   |  |  |  |
| Windsor - Classic Oak                  | £550   |  |  |  |
| Windsor - Classic Mahogany             | £550   |  |  |  |
| Veneer Wooden Coffins                  |        |  |  |  |
| Worcester - Oak Veneer                 | £380   |  |  |  |
| Worcester - Mahogany Veneer            | £380   |  |  |  |
| Rochester - Oak Veneer                 | £350   |  |  |  |
| York - Oak Effect Foil Veneer          | £275   |  |  |  |
| Painted Wooden Coffins                 |        |  |  |  |
| Oxford - White                         | £450   |  |  |  |
| Oxford - Contemporary Coloured Coffins | £500   |  |  |  |
| English Wooden Caskets                 |        |  |  |  |
| Buckingham - Solid Mahogany            | £1,800 |  |  |  |
| Canterbury - Solid Oak                 | £1,750 |  |  |  |
| European Wooden Coffins                |        |  |  |  |
| Royal - Solid White Walnut *           | £2,500 |  |  |  |
| Equinox - Solid Ebiara Hardwood *      | £2,000 |  |  |  |
| Seneca - Solid Ebiara Hardwood *       | £1,800 |  |  |  |
| Imperial - Solid Larch Hardwood *      | £1,300 |  |  |  |
| Requiem Religious Wooden Coffins       |        |  |  |  |
| Vatican "Last Supper" - Solid Wood *   | £1,300 |  |  |  |
| Turin "Last Supper" - Oak Veneer       | £650   |  |  |  |
| Trinity Head of Mary - Solid Oak *     | £1,650 |  |  |  |
| Trinity Head of Christ - Solid Oak *   | £1,650 |  |  |  |