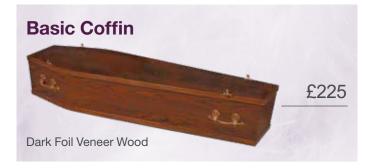

| Basic Coffin                                |      |
|---------------------------------------------|------|
| Basic Coffin - Dark Wood Effect Foil Veneer | £225 |