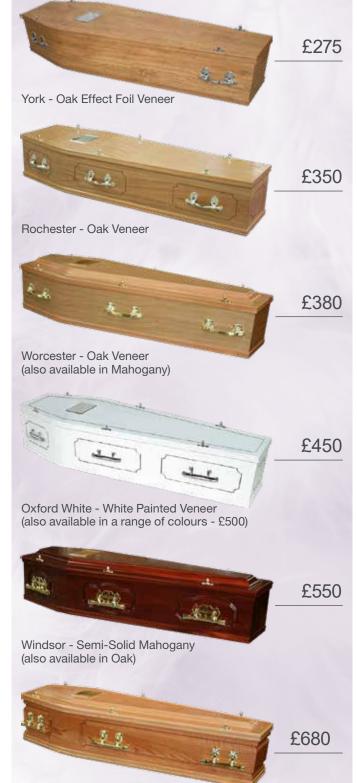

### **HEARTWOOD - Traditional Wooden Coffins**

| Solid Wooden Coffins                   |        |
|----------------------------------------|--------|
| Westminster - Solid Oak                | £680   |
| Westminster - Solid Mahogany           | £680   |
| Surrey - Solid Oak                     | £650   |
| Surrey - Solid Mahogany                | £650   |
| Selby - Solid Oak                      | £600   |
| Selby - Solid Sapele                   | £600   |
| Windsor - Classic Oak                  | £550   |
| Windsor - Classic Mahogany             | £550   |
| Veneer Wooden Coffins                  |        |
| Worcester - Oak Veneer                 | £380   |
| Worcester - Mahogany Veneer            | £380   |
| Rochester - Oak Veneer                 | £350   |
| York - Oak Effect Foil Veneer          | £275   |
| Painted Wooden Coffins                 |        |
| Oxford - White                         | £450   |
| Oxford - Contemporary Coloured Coffins | £500   |
| English Wooden Caskets                 |        |
| Buckingham - Solid Mahogany            | £1,800 |
| Canterbury - Solid Oak                 | £1,750 |
| European Wooden Coffins                |        |
| Royal - Solid White Walnut *           | £2,500 |
| Equinox - Solid Ebiara Hardwood *      | £2,000 |
| Seneca - Solid Ebiara Hardwood *       | £1,800 |
| Imperial - Solid Larch Hardwood *      | £1,300 |
| Requiem Religious Wooden Coffins       |        |
| Vatican "Last Supper" - Solid Wood *   | £1,300 |
| Turin "Last Supper" - Oak Veneer       | £650   |
| Trinity Head of Mary - Solid Oak *     | £1,650 |
| Trinity Head of Christ - Solid Oak *   | £1,650 |