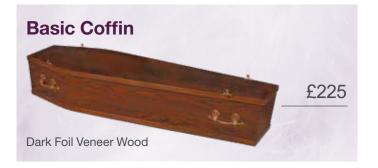

### Your choice of Coffin or Casket (prices from £225)

We offer a wide selection of traditional veneer and solid wood coffins in a range of finishes, as well as natural, eco-friendly and personalised coffins and caskets. Our experienced team will be happy to talk though your needs so you can choose the coffin or casket that is right for your loved one.

### **HEARTWOOD - Traditional Wooden Coffins**

| Solid Wooden Coffins                   |        |
|----------------------------------------|--------|
| Westminster - Solid Oak                | £680   |
| Westminster - Solid Mahogany           | £680   |
| Surrey - Solid Oak                     | £650   |
| Surrey - Solid Mahogany                | £650   |
| Selby - Solid Oak                      | £600   |
| Selby - Solid Sapele                   | £600   |
| Windsor - Classic Oak                  | £550   |
| Windsor - Classic Mahogany             | £550   |
| Veneer Wooden Coffins                  |        |
| Worcester - Oak Veneer                 | £380   |
| Worcester - Mahogany Veneer            | £380   |
| Rochester - Oak Veneer                 | £350   |
| York - Oak Effect Foil Veneer          | £275   |
| Painted Wooden Coffins                 |        |
| Oxford - White                         | £450   |
| Oxford - Contemporary Coloured Coffins | £500   |
| English Wooden Caskets                 |        |
| Buckingham - Solid Mahogany            | £1,800 |
| Canterbury - Solid Oak                 | £1,750 |
| European Wooden Coffins                |        |
| Royal - Solid White Walnut *           | £2,500 |
| Equinox - Solid Ebiara Hardwood *      | £2,000 |
| Seneca - Solid Ebiara Hardwood *       | £1,800 |
| Imperial - Solid Larch Hardwood *      | £1,300 |
| Requiem Religious Wooden Coffins       |        |
| Vatican "Last Supper" - Solid Wood *   | £1,300 |
| Turin "Last Supper" - Oak Veneer       | £650   |
| Trinity Head of Mary - Solid Oak *     | £1,650 |
| Trinity Head of Christ - Solid Oak *   | £1,650 |

| Basic Coffin                                |      |
|---------------------------------------------|------|
| Basic Coffin - Dark Wood Effect Foil Veneer | £225 |