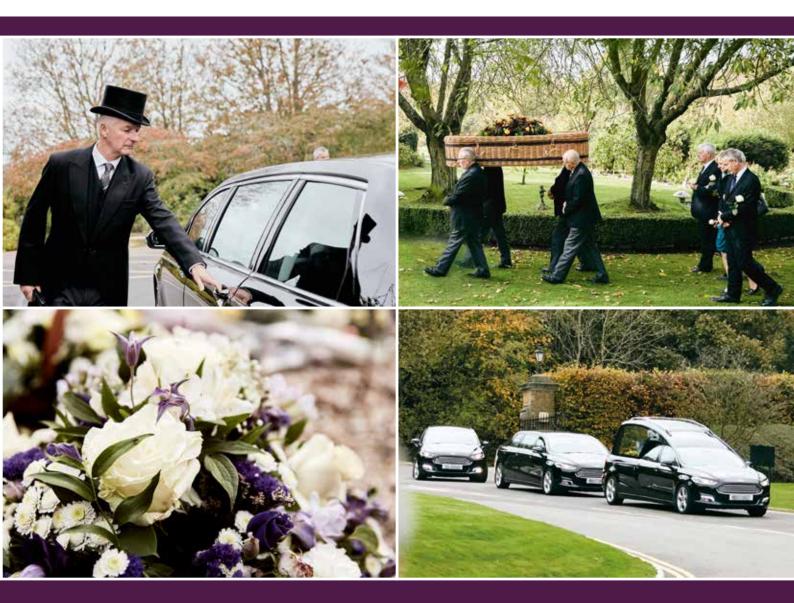

## **Our Funeral Pricing Explained**

A typical simple funeral will include four elements; our professional service fees, bringing your loved one into our care, the ceremonial vehicle and team for the day of the funeral, and a coffin. The other elements and costs of a funeral are the disbursements which are payments made to third parties on your behalf. These may include, for example, crematorium or cemetery fees, minister or celebrant fees, doctors' fees for cremation and any other additional expenses or services. We will detail these costs on our estimate.

### **Professional Services**

We'll meet with you and your family, at our premises, where you will receive personal attention from our professionally trained team to discuss, plan and arrange the funeral service for your loved one. We will provide advice on registering the death and liaise with HM Coroner (Procurator Fiscal in Scotland), as required; assistance with the completion of necessary statutory documentation; collection and delivery of documents to the relevant authorities; and making all necessary arrangements for the funeral service. We'll organise the crematorium, cemetery or church and reception venues as appropriate, as well as liaising with your chosen minister or celebrant. Our Funeral Director and branch team are available to provide help and guidance to personalise the funeral arrangements for your family, friends and any third parties associated with delivering the funeral service, before and after the day of the funeral.

## Professional care of the deceased and bringing them into our care

We are committed to providing the highest standard of professional care of the deceased at all times. When bringing your loved one into our care, we provide our professional, trained team and the provision of a private ambulance or other suitable vehicle, complete with all the necessary equipment and supplies, to convey the deceased from a hospital or public mortuary in hours, within 25 miles. Our team will tend to the preparation and professional care of the deceased, including dressing them in a suitable white gown. You will also have use of our chapel of rest for visiting your loved one, in hours, if required.

## Ceremonial vehicle and team for the day of the funeral

A Funeral Director will be in attendance on the day of the funeral to make sure everything runs smoothly. They will lead the procession and direct mourners as required. We will provide of a motor hearse to take the deceased from our premises directly to a single place of service and committal for the funeral during normal working hours. The hearse will be accompanied by trained pall bearers in the appropriate livery to attend the funeral as required.