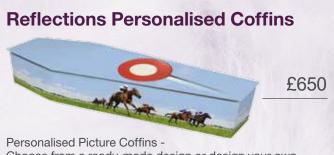

## Coffins & Caskets

Choose from a ready-made design or design your own

Premium English Willow (Wicker) - Hand-woven in Somerset, personalised to your specification

**Heartwood Traditional Coffins** 

Westminster - Solid Oak (also available in Mahogany)

### **REFLECTIONS - Personalised Picture Coffins**

| Reflections Coffin                    | £650 |
|---------------------------------------|------|
| Pathway Coffin                        | £900 |
| Printed Interiors (additional charge) | £200 |
| Reflections Casket                    | £700 |