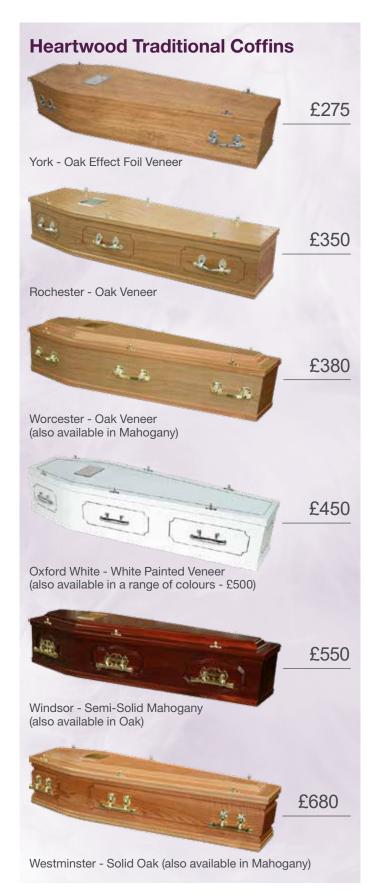

# Coffins & Caskets Price List

| HEARTWOOD - Traditional Wooden Coffins |        |  |  |  |
|----------------------------------------|--------|--|--|--|
| Solid Wooden Coffins                   |        |  |  |  |
| Westminster - Solid Oak                | £680   |  |  |  |
| Westminster - Solid Mahogany           | £680   |  |  |  |
| Surrey - Solid Oak                     | £650   |  |  |  |
| Surrey - Solid Mahogany                | £650   |  |  |  |
| Selby - Solid Oak                      | £600   |  |  |  |
| Selby - Solid Sapele                   | £600   |  |  |  |
| Windsor - Classic Oak                  | £550   |  |  |  |
| Windsor - Classic Mahogany             | £550   |  |  |  |
| Veneer Wooden Coffins                  |        |  |  |  |
| Worcester - Oak Veneer                 | £380   |  |  |  |
| Worcester - Mahogany Veneer            | £380   |  |  |  |
| Rochester - Oak Veneer                 | £350   |  |  |  |
| York - Oak Effect Foil Veneer          | £275   |  |  |  |
| Painted Wooden Coffins                 |        |  |  |  |
| Oxford - White                         | £450   |  |  |  |
| Oxford - Contemporary Coloured Coffins | £500   |  |  |  |
| English Wooden Caskets                 |        |  |  |  |
| Buckingham - Solid Mahogany            | £1,800 |  |  |  |
| Canterbury - Solid Oak                 | £1,750 |  |  |  |
| European Wooden Coffins                |        |  |  |  |
| Royal - Solid White Walnut *           | £2,500 |  |  |  |
| Equinox - Solid Ebiara Hardwood *      | £2,000 |  |  |  |
| Seneca - Solid Ebiara Hardwood *       | £1,800 |  |  |  |
| Imperial - Solid Larch Hardwood *      | £1,300 |  |  |  |
| Requiem Religious Wooden Coffins       |        |  |  |  |
| Vatican "Last Supper" - Solid Wood *   | £1,300 |  |  |  |
| Turin "Last Supper" - Oak Veneer       | £650   |  |  |  |
| Trinity Head of Mary - Solid Oak *     | £1,650 |  |  |  |
| Trinity Head of Christ - Solid Oak *   | £1,650 |  |  |  |