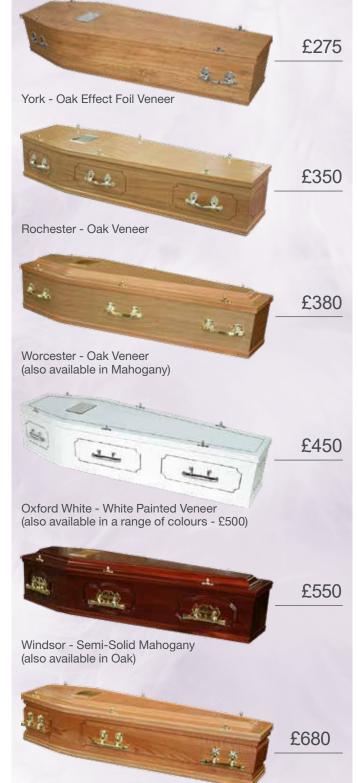

#### **HEARTWOOD - Traditional Wooden Coffins**

| Solid Wooden Coffins                   |        |
|----------------------------------------|--------|
| Westminster - Solid Oak                | £680   |
| Westminster - Solid Mahogany           | £680   |
| Surrey - Solid Oak                     | £650   |
| Surrey - Solid Mahogany                | £650   |
| Selby - Solid Oak                      | £600   |
| Selby - Solid Sapele                   | £600   |
| Windsor - Classic Oak                  | £550   |
| Windsor - Classic Mahogany             | £550   |
| Veneer Wooden Coffins                  |        |
| Worcester - Oak Veneer                 | £380   |
| Worcester - Mahogany Veneer            | £380   |
| Rochester - Oak Veneer                 | £350   |
| York - Oak Effect Foil Veneer          | £275   |
| Painted Wooden Coffins                 |        |
| Oxford - White                         | £450   |
| Oxford - Contemporary Coloured Coffins | £500   |
| English Wooden Caskets                 |        |
| Buckingham - Solid Mahogany            | £1,800 |
| Canterbury - Solid Oak                 | £1,750 |
| European Wooden Coffins                |        |
| Royal - Solid White Walnut *           | £2,500 |
| Equinox - Solid Ebiara Hardwood *      | £2,000 |
| Seneca - Solid Ebiara Hardwood *       | £1,800 |
| Imperial - Solid Larch Hardwood *      | £1,300 |
| Requiem Religious Wooden Coffins       |        |
| Vatican "Last Supper" - Solid Wood *   | £1,300 |
| Turin "Last Supper" - Oak Veneer       | £650   |
| Trinity Head of Mary - Solid Oak *     | £1,650 |
| Trinity Head of Christ - Solid Oak *   | £1,650 |