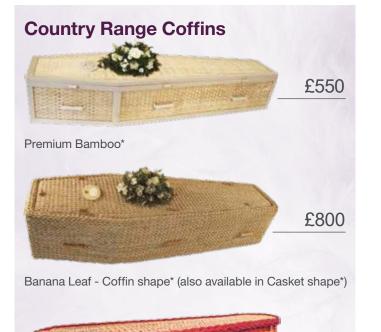

### **COUNTRY RANGE - Coffins & Caskets**

| English Willow - Personalised Wicker Coffins | £925 |
|----------------------------------------------|------|
| Daisy Premium Woven Coffins                  |      |
| Banana Leaf - Coffin Shape *                 | £800 |
| Banana Leaf - Casket Shape *                 | £800 |
| Water Hyacinth - Coffin *                    | £775 |
| Water Hyacinth - Half Round Square Casket *  | £775 |
| Premium Wicker Coffin - Golden or Grey *     | £750 |
| Premium Bamboo Coffin *                      | £550 |
| Natural Legacy Woollen Coffins               |      |
| Swaledale Coffin - Natural or Limestone *    | £800 |
| Oasis Coffins                                |      |
| Natural Seagrass Coffin *                    | £700 |
| Traditional Woodland Coffins                 |      |
| Brighton - Solid Pine                        | £650 |
| Woodland Whitby - Oak-style Veneer           | £500 |
| Cardboard Coffin *                           | £400 |
| Woodland Memorial Pack                       | £80  |
| Greener Goodbyes                             | £195 |
|                                              |      |