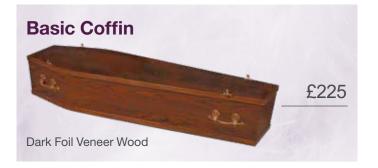

### Your choice of Coffin or Casket (prices from £225)

We offer a wide selection of traditional veneer and solid wood coffins in a range of finishes, as well as natural, eco-friendly and personalised coffins and caskets. Our experienced team will be happy to talk though your needs so you can choose the coffin or casket that is right for your loved one.

| Basic Coffin                                |      |
|---------------------------------------------|------|
| Basic Coffin - Dark Wood Effect Foil Veneer | £225 |