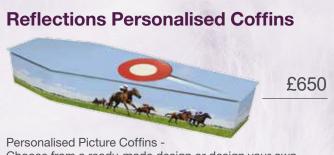

### **REFLECTIONS - Personalised Picture Coffins**

| Reflections Coffin                    | £650 |
|---------------------------------------|------|
| Pathway Coffin                        | £900 |
| Printed Interiors (additional charge) | £200 |
| Reflections Casket                    | £700 |