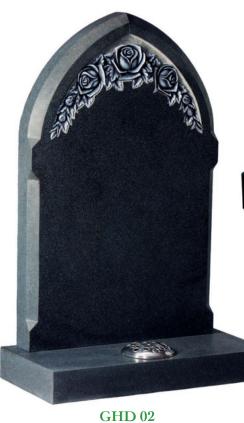

GHD 01 A "Teardrop" shaped memorial with rustic edges, showing an optional sunset design

A Traditional gothic shaped memorial boasting carved roses. A honed black granite finish gives it an elegant matt appearance.