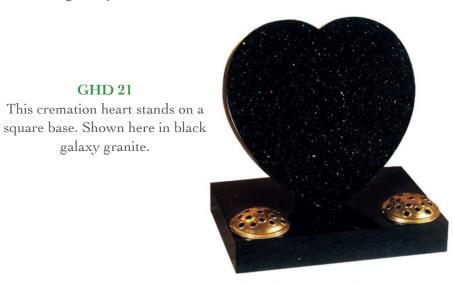

# The Memorial Collection Materials

**GHD** 18 A simple elegant tablet showing a sandblasted book design, all placed on a rest with a base.

**GHD 21** 

galaxy granite.

GHD 19 A carved book and tassel placed on a rest, all mounted on a bow fronted base.