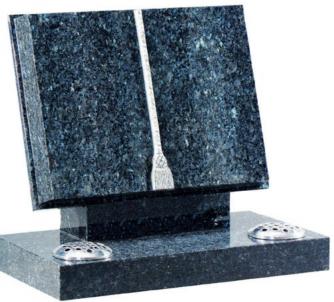

# The Memorial Collection Materials

**GHD** 18 A simple elegant tablet showing a sandblasted book design, all placed on a rest with a base.

**GHD 21** 

galaxy granite.

GHD 19 A carved book and tassel placed on a rest, all mounted on a bow fronted base.