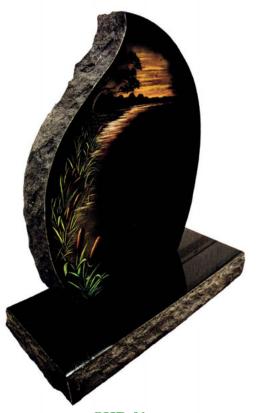

GHD 01 A "Teardrop" shaped memorial with rustic edges, showing an optional sunset design

A Traditional gothic shaped memorial boasting carved roses. A honed black granite finish gives it an elegant matt appearance.