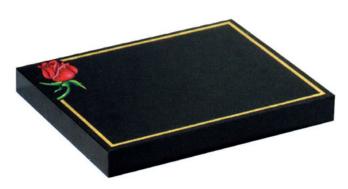

GHD 32 A desktop memorial with moulded edges.

GHD 33
A carved book design and desktop memorial, boasting a carved tassel.

GHD 34
A cremation tablet with a beautiful rose design and pinstripe.

GHD 35
A cremation tablet with an elegant pinstripe line.