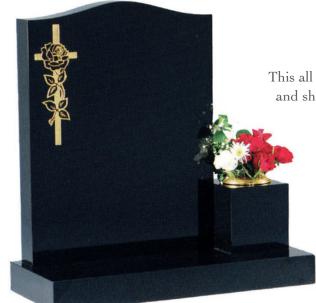

### **GHD 12**

This all polished ogee memorial is off set and shows a side vase and an optional cross/rose design.