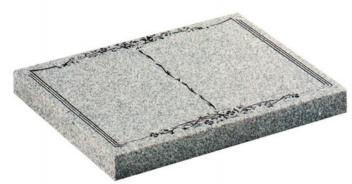

# **GHD** 13

This memorial has a carved book design giving loved ones a page for each of their inscriptions.

**GHD 14** 

A half ogee memorial with chamfered edging to both the head and base.
Praying hands design optional.