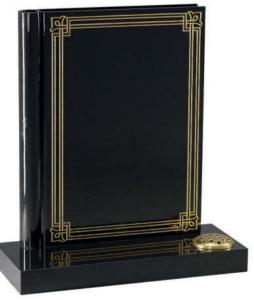

### **GHD 08**

This elegant memorial offers room for three possible inscriptions. The cross design is optional. Alternative cross designs also available.

**GHD 09** 

The "Book of Life" memorial comes with an optional gilded decorative border.