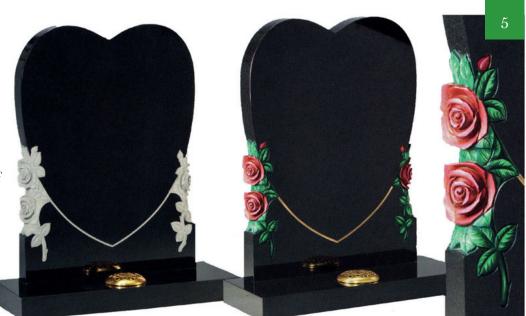

### **GHD 06**

A lovely heart shaped memorial showing carved roses to each side, with the option of being hand painted.

**GHD 05** 

This book shaped

shaped plaque