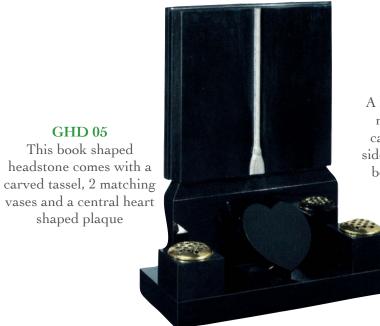

### **GHD 06**

A lovely heart shaped memorial showing carved roses to each side, with the option of being hand painted.

**GHD 05** 

This book shaped

shaped plaque