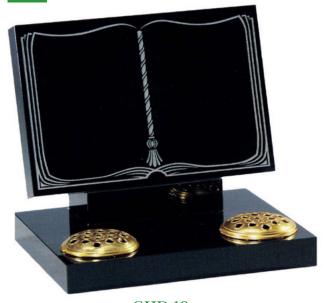

### **GHD 06**

A lovely heart shaped memorial showing carved roses to each side, with the option of being hand painted.

**GHD 05** 

This book shaped

shaped plaque