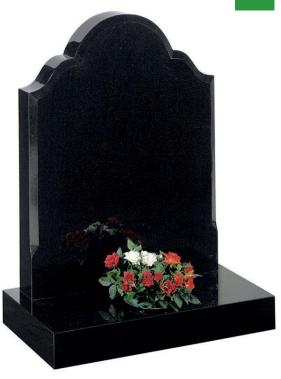

GHD 01 A "Teardrop" shaped memorial with rustic edges, showing an optional sunset design

A Traditional gothic shaped memorial boasting carved roses. A honed black granite finish gives it an elegant matt appearance.