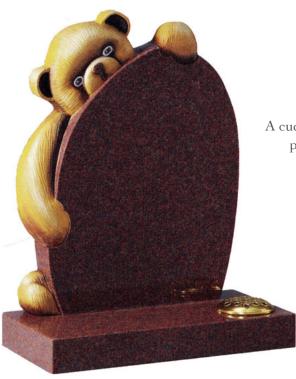

their inscriptions.



**GHD 14** 

A half ogee memorial with chamfered edging to both the head and base.
Praying hands design optional.



### **GHD** 15

This round top memorial has swept shoulders and boasts a beautiful chamfered edge.





A half ogee memorial shown here in light grey granite.



### **GHD 17**

A square top memorial shown here in black star galaxy granite.



# The Memorial Collection Materials











**GHD** 18 A simple elegant tablet showing a sandblasted book design, all placed on a rest with a base.

**GHD 21** 

galaxy granite.



GHD 19 A carved book and tassel placed on a rest, all mounted on a bow fronted base.



**GHD 20** A carved book and tassel placed on a rest, all mounted on a standard base





**GHD 22** Two hearts entwined, standing on a base.



### **GHD 23**

A cuddly teddy bear memorial playing hide and seek.

### **GHD 25**

This childrens memorial comes complete with a cartoon design, all in colour. The inscription shows inverted letters.









GHD 31

A desktop memorial with blasted book design.

Gold design also available.



GHD 32 A desktop memorial with moulded edges.



GHD 33
A carved book design and desktop memorial, boasting a carved tassel.



GHD 34
A cremation tablet with a beautiful rose design and pinstripe.



GHD 35
A cremation tablet with an elegant pinstripe line.



GHD 36 A cremation tablet with engraved book design.





GHD 37 A granite vase, available in various colours and sizes.



GHD 38
A lovely heart shaped vase placed on a matching granite plinth.



GHD 39 A beautiful "turned" vase.



GHD 4