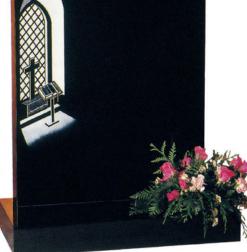

# **GHD** 11

This straight edged ogee memorial is demonstrating optional church window designs.