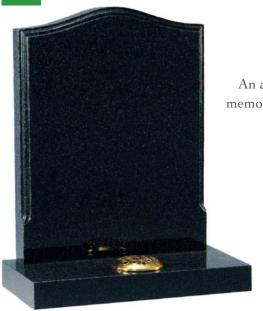

GHD 01 A "Teardrop" shaped memorial with rustic edges, showing an optional sunset design

A Traditional gothic shaped memorial boasting carved roses. A honed black granite finish gives it an elegant matt appearance.