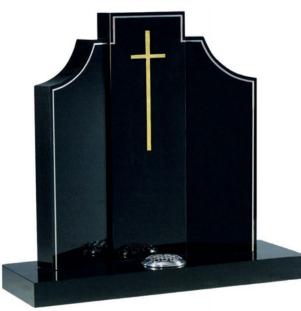

### **GHD 08**

This elegant memorial offers room for three possible inscriptions. The cross design is optional. Alternative cross designs also available.

**GHD 09** 

The "Book of Life" memorial comes with an optional gilded decorative border.