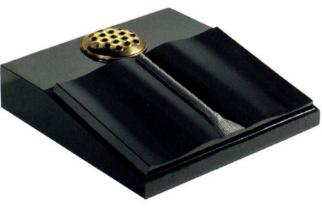

GHD 32 A desktop memorial with moulded edges.

GHD 33
A carved book design and desktop memorial, boasting a carved tassel.

GHD 34
A cremation tablet with a beautiful rose design and pinstripe.

GHD 35
A cremation tablet with an elegant pinstripe line.