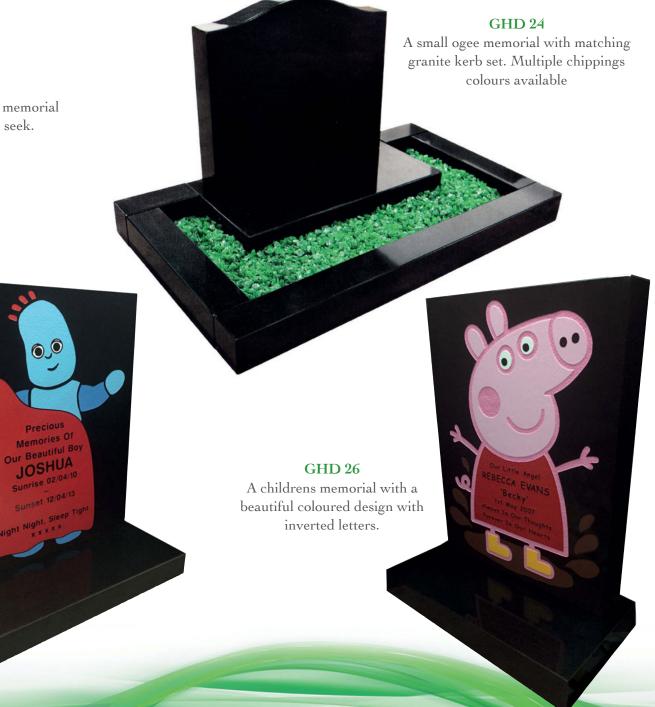

### **GHD 25**

This childrens memorial comes complete with a cartoon design, all in colour. The inscription shows inverted letters.

GHD 31

A desktop memorial with blasted book design.

Gold design also available.