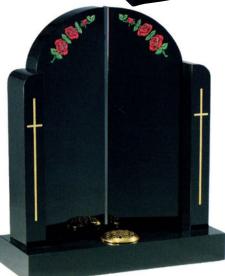

# **GHD 07**

This "Gates of Heaven" memorial is designed to cater for two separate inscriptions. The designs illustrated are optional.