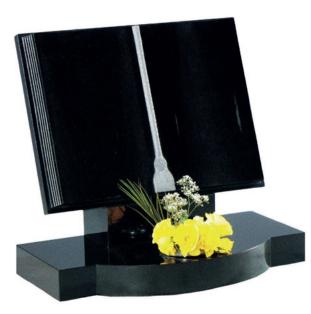

# **GHD** 13

This memorial has a carved book design giving loved ones a page for each of their inscriptions.

**GHD 14** 

A half ogee memorial with chamfered edging to both the head and base.
Praying hands design optional.