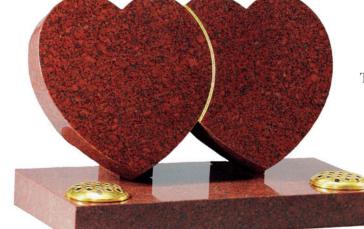

**GHD 20** A carved book and tassel placed on a rest, all mounted on a standard base

**GHD 22** Two hearts entwined, standing on a base.