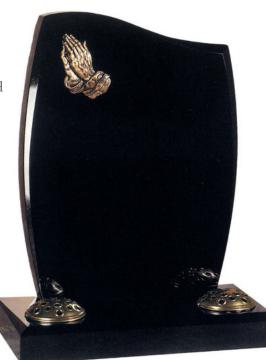

# **GHD** 13

This memorial has a carved book design giving loved ones a page for each of their inscriptions.

**GHD 14** 

A half ogee memorial with chamfered edging to both the head and base.
Praying hands design optional.