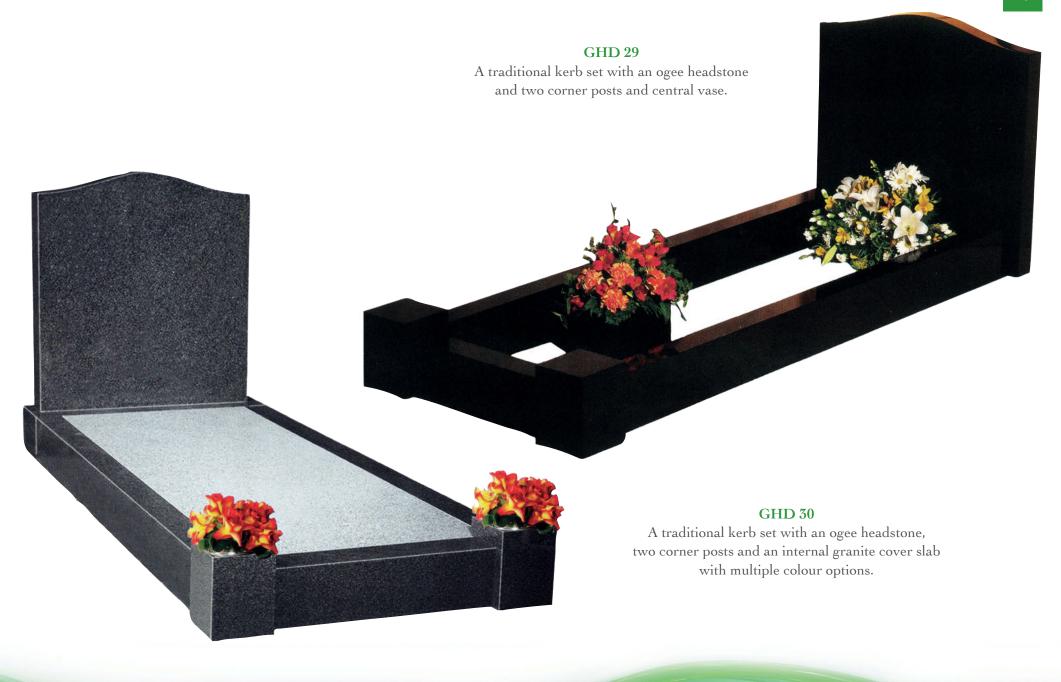

ts a beautiful chamfered edge.





A half ogee memorial shown here in light grey granite.



### **GHD 17**

A square top memorial shown here in black star galaxy granite.



# The Memorial Collection Materials











**GHD** 18 A simple elegant tablet showing a sandblasted book design, all placed on a rest with a base.

**GHD 21** 

galaxy granite.



GHD 19 A carved book and tassel placed on a rest, all mounted on a bow fronted base.



**GHD 20** A carved book and tassel placed on a rest, all mounted on a standard base





**GHD 22** Two hearts entwined, standing on a base.



### **GHD 23**

A cuddly teddy bear memorial playing hide and seek.

### **GHD 25**

This childrens memorial comes complete with a cartoon design, all in colour. The inscription shows inverted letters.









GHD 31

A desktop memorial with blasted book design.

Gold design also available.



GHD 32 A desktop memorial with moulded edges.



GHD 33
A carved book design and desktop memorial, boasting a carved tassel.



GHD 34
A cremation tablet with a beautiful rose design and pinstripe.



GHD 35
A cremation tablet with an elegant pinstripe line.



GHD 36 A cremation tablet with engraved book design.





GHD 37 A granite vase, available in various colours and sizes.



GHD 38
A lovely heart shaped vase placed on a matching granite plinth.



GHD 39 A beautiful "turned" vase.



GHD 40
A marble vase
with carved daffodils.

# The Memorial Collection