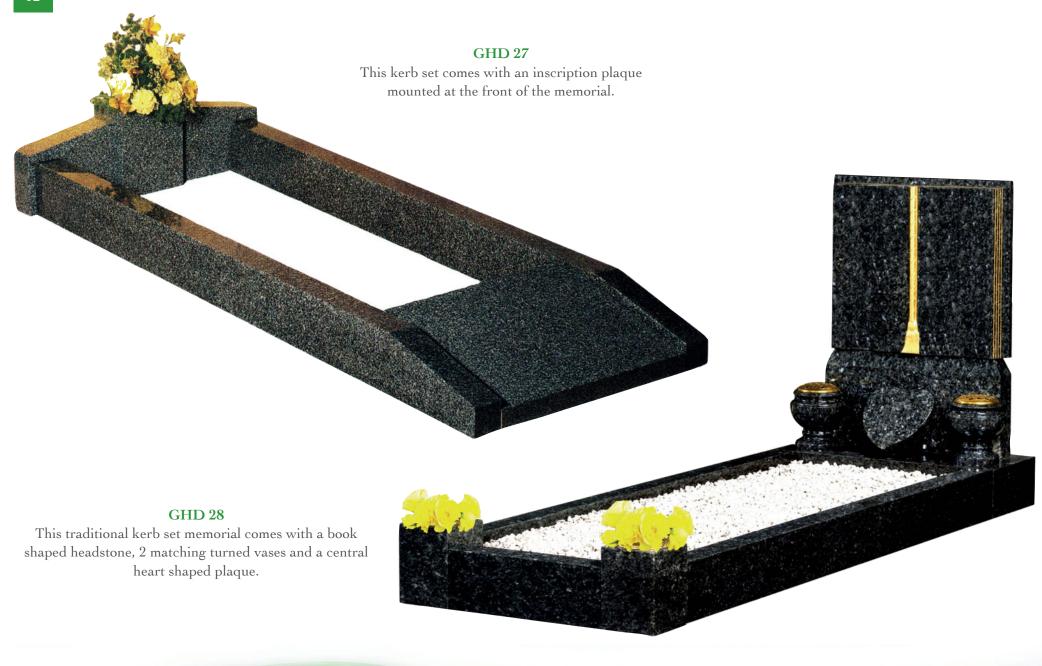

asts a beautiful chamfered edge.





A half ogee memorial shown here in light grey granite.



### **GHD 17**

A square top memorial shown here in black star galaxy granite.



# The Memorial Collection Materials











**GHD** 18 A simple elegant tablet showing a sandblasted book design, all placed on a rest with a base.

**GHD 21** 

galaxy granite.



GHD 19 A carved book and tassel placed on a rest, all mounted on a bow fronted base.



**GHD 20** A carved book and tassel placed on a rest, all mounted on a standard base





**GHD 22** Two hearts entwined, standing on a base.



### **GHD 23**

A cuddly teddy bear memorial playing hide and seek.

### **GHD 25**

This childrens memorial comes complete with a cartoon design, all in colour. The inscription shows inverted letters.









GHD 31

A desktop memorial with blasted book design.

Gold design also available.



GHD 32 A desktop memorial with moulded edges.



GHD 33
A carved book design and desktop memorial, boasting a carved tassel.



GHD 34
A cremation tablet with a beautiful rose design and pinstripe.



GHD 35
A cremation tablet with an elegant pinstripe line.



GHD 36 A cremation tablet with engraved book design.





GHD 37 A granite vase, available in various colours and sizes.



GHD 38
A lovely heart shaped vase placed on a matching granite plinth.



GHD 39 A beautiful "turned" vase.



GHD 40
A marble vase
with carved daffodils.

# The Memorial Collection