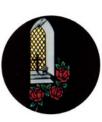

# **GHD** 11

This straight edged ogee memorial is demonstrating optional church window designs.