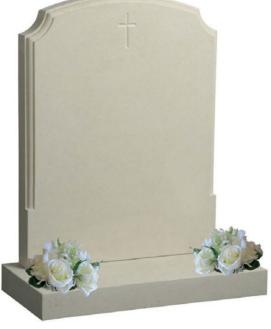

GHD 03

This traditional celtic cross memorial comes with a beautifully detailed carved cross design.

GHD 04
A beautiful Yorkstone memorial, with moulded edging and scotia shoulders.
The cross design is optional.