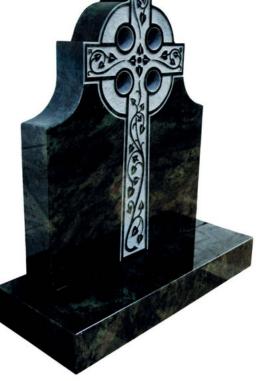

GHD 03

This traditional celtic cross memorial comes with a beautifully detailed carved cross design.

GHD 04
A beautiful Yorkstone memorial, with moulded edging and scotia shoulders.
The cross design is optional.