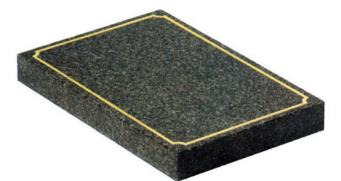

GHD 36 A cremation tablet with engraved book design.

GHD 37 A granite vase, available in various colours and sizes.

GHD 38
A lovely heart shaped vase placed on a matching granite plinth.

GHD 39 A beautiful "turned" vase.