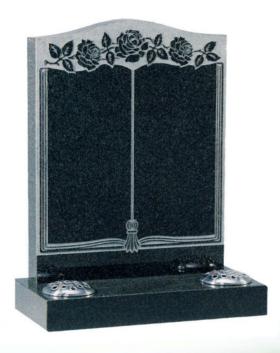

**GHD 20** A carved book and tassel placed on a rest, all mounted on a standard base

**GHD 22** Two hearts entwined, standing on a base.