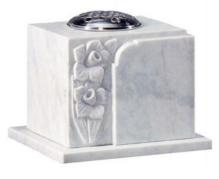

base.



### **GHD 23**

A cuddly teddy bear memorial playing hide and seek.

### **GHD 25**

This childrens memorial comes complete with a cartoon design, all in colour. The inscription shows inverted letters.









GHD 31

A desktop memorial with blasted book design.

Gold design also available.



GHD 32 A desktop memorial with moulded edges.



GHD 33
A carved book design and desktop memorial, boasting a carved tassel.



GHD 34
A cremation tablet with a beautiful rose design and pinstripe.



GHD 35
A cremation tablet with an elegant pinstripe line.



GHD 36 A cremation tablet with engraved book design.





GHD 37 A granite vase, available in various colours and sizes.



GHD 38
A lovely heart shaped vase placed on a matching granite plinth.



GHD 39 A beautiful "turned" vase.



GHD 40
A marble vase
with carved daffodils.

# The Memorial Collection