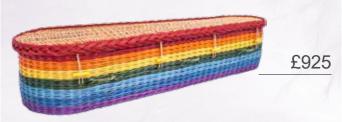

### **COUNTRY RANGE - Coffins & Caskets**

| English Willow - Personalised Wicker Coffins | £925 |
|----------------------------------------------|------|
| Daisy Premium Woven Coffins                  |      |
| Banana Leaf - Coffin Shape *                 | £800 |
| Banana Leaf - Casket Shape *                 | £800 |
| Water Hyacinth - Coffin *                    | £775 |
| Water Hyacinth - Half Round Square Casket *  | £775 |
| Premium Wicker Coffin - Golden or Grey *     | £750 |
| Premium Bamboo Coffin *                      | £550 |
| Natural Legacy Woollen Coffins               |      |
| Swaledale Coffin - Natural or Limestone *    | £800 |
| Oasis Coffins                                |      |
| Natural Seagrass Coffin *                    | £700 |
| Traditional Woodland Coffins                 |      |
| Brighton - Solid Pine                        | £650 |
| Woodland Whitby - Oak-style Veneer           | £500 |
| Cardboard Coffin *                           | £400 |
| Woodland Memorial Pack                       | £80  |
| Greener Goodbyes                             | £195 |
|                                              |      |