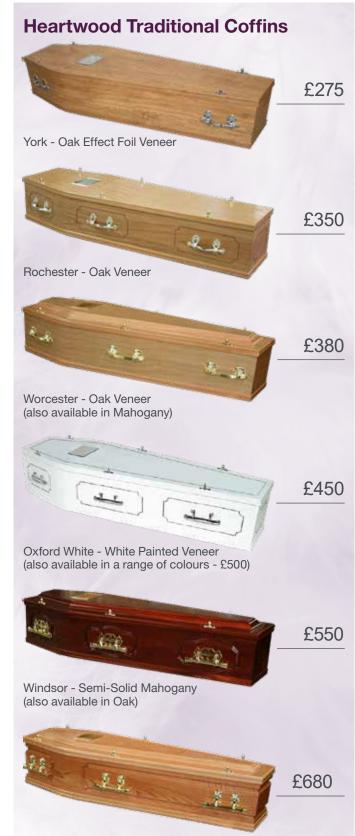

### **HEARTWOOD - Traditional Wooden Coffins**

| Solid Wooden Coffins                   |        |
|----------------------------------------|--------|
| Westminster - Solid Oak                | £680   |
| Westminster - Solid Mahogany           | £680   |
| Surrey - Solid Oak                     | £650   |
| Surrey - Solid Mahogany                | £650   |
| Selby - Solid Oak                      | £600   |
| Selby - Solid Sapele                   | £600   |
| Windsor - Classic Oak                  | £550   |
| Windsor - Classic Mahogany             | £550   |
| Veneer Wooden Coffins                  |        |
| Worcester - Oak Veneer                 | £380   |
| Worcester - Mahogany Veneer            | £380   |
| Rochester - Oak Veneer                 | £350   |
| York - Oak Effect Foil Veneer          | £275   |
| Painted Wooden Coffins                 |        |
| Oxford - White                         | £450   |
| Oxford - Contemporary Coloured Coffins | £500   |
| English Wooden Caskets                 |        |
| Buckingham - Solid Mahogany            | £1,800 |
| Canterbury - Solid Oak                 | £1,750 |
| European Wooden Coffins                |        |
| Royal - Solid White Walnut *           | £2,500 |
| Equinox - Solid Ebiara Hardwood *      | £2,000 |
| Seneca - Solid Ebiara Hardwood *       | £1,800 |
| Imperial - Solid Larch Hardwood *      | £1,300 |
| Requiem Religious Wooden Coffins       |        |
| Vatican "Last Supper" - Solid Wood *   | £1,300 |
| Turin "Last Supper" - Oak Veneer       | £650   |
| Trinity Head of Mary - Solid Oak *     | £1,650 |
| Trinity Head of Christ - Solid Oak *   | £1,650 |