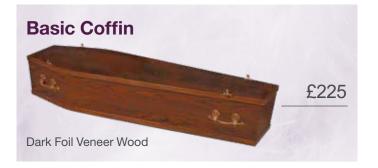

## Your choice of Coffin or Casket (prices from £225)

We offer a wide selection of traditional veneer and solid wood coffins in a range of finishes, as well as natural, eco-friendly and personalised coffins and caskets. Our experienced team will be happy to talk though your needs so you can choose the coffin or casket that is right for your loved one.

| Basic Coffin                                |      |
|---------------------------------------------|------|
| Basic Coffin - Dark Wood Effect Foil Veneer | £225 |