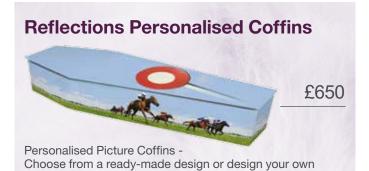

### **REFLECTIONS - Personalised Picture Coffins**

| Reflections Coffin                    | £650 |
|---------------------------------------|------|
| Pathway Coffin                        | £900 |
| Printed Interiors (additional charge) | £200 |
| Reflections Casket                    | £700 |