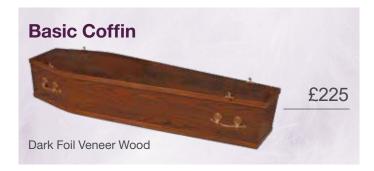

Simple Funeral (excluding your choice of coffin or casket and disbursements / third party fees)

£1,900

Plus Basic Coffin

5225

Simple Funeral with Basic Coffin

£2,125

### Your choice of Coffin or Casket (prices from £225)

We offer a wide selection of traditional veneer and solid wood coffins in a range of finishes, as well as natural, eco-friendly and personalised coffins and caskets. Our experienced team will be happy to talk though your needs so you can choose the coffin or casket that is right for your loved one.

| Basic Coffin                                |      |
|---------------------------------------------|------|
| Basic Coffin - Dark Wood Effect Foil Veneer | £225 |