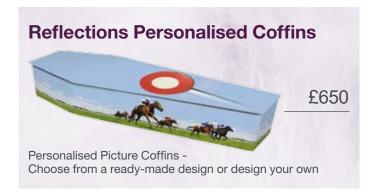

### Your choice of Coffin or Casket (prices from £225)

We offer a wide selection of traditional veneer and solid wood coffins in a range of finishes, as well as natural, eco-friendly and personalised coffins and caskets. Our experienced team will be happy to talk though your needs so you can choose the coffin or casket that is right for your loved one.

| REFLECTIONS - Personalised Picture Coffins |      |  |
|--------------------------------------------|------|--|
| Reflections Coffin                         | £650 |  |
| Pathway Coffin                             | £900 |  |
| Printed Interiors (additional charge)      | £200 |  |
| Reflections Casket                         | £700 |  |