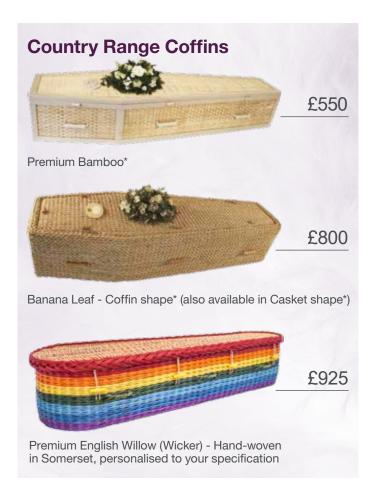

### Your choice of Coffin or Casket (prices from £225)

We offer a wide selection of traditional veneer and solid wood coffins in a range of finishes, as well as natural, eco-friendly and personalised coffins and caskets. Our experienced team will be happy to talk though your needs so you can choose the coffin or casket that is right for your loved one.

| COUNTRY RANGE - Coffins & Caskets            |      |  |  |  |
|----------------------------------------------|------|--|--|--|
| English Willow - Personalised Wicker Coffins | £925 |  |  |  |
| Daisy Premium Woven Coffins                  |      |  |  |  |
| Banana Leaf - Coffin Shape *                 | £800 |  |  |  |
| Banana Leaf - Casket Shape *                 | £800 |  |  |  |
| Water Hyacinth - Coffin *                    | £775 |  |  |  |
| Water Hyacinth - Half Round Square Casket *  | £775 |  |  |  |
| Premium Wicker Coffin - Golden or Grey *     | £750 |  |  |  |
| Premium Bamboo Coffin *                      | £550 |  |  |  |
| Natural Legacy Woollen Coffins               |      |  |  |  |
| Swaledale Coffin - Natural or Limestone *    | £800 |  |  |  |
| Oasis Coffins                                |      |  |  |  |
| Natural Seagrass Coffin *                    | £700 |  |  |  |
| Traditional Woodland Coffins                 |      |  |  |  |
| Brighton - Solid Pine                        | £650 |  |  |  |
| Woodland Whitby - Oak-style Veneer           | £500 |  |  |  |
| Cardboard Coffin *                           | £400 |  |  |  |
| Woodland Memorial Pack                       | £80  |  |  |  |
| Greener Goodbyes                             | £195 |  |  |  |