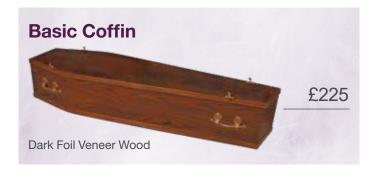

| Basic Coffin                                |      |
|---------------------------------------------|------|
| Basic Coffin - Dark Wood Effect Foil Veneer | £225 |