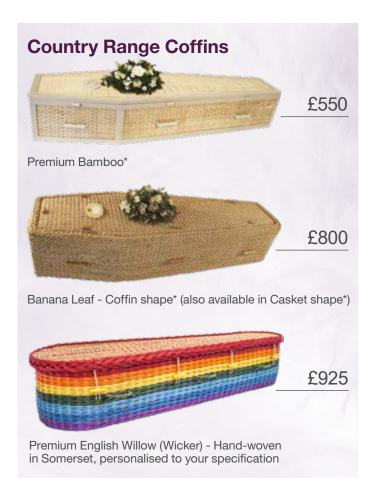

| COUNTRY RANGE - Coffins & Caskets            |      |  |  |  |
|----------------------------------------------|------|--|--|--|
| English Willow - Personalised Wicker Coffins | £925 |  |  |  |
| Daisy Premium Woven Coffins                  |      |  |  |  |
| Banana Leaf - Coffin Shape *                 | £800 |  |  |  |
| Banana Leaf - Casket Shape *                 | £800 |  |  |  |
| Water Hyacinth - Coffin *                    | £775 |  |  |  |
| Water Hyacinth - Half Round Square Casket *  | £775 |  |  |  |
| Premium Wicker Coffin - Golden or Grey *     | £750 |  |  |  |
| Premium Bamboo Coffin *                      | £550 |  |  |  |
| Natural Legacy Woollen Coffins               |      |  |  |  |
| Swaledale Coffin - Natural or Limestone *    | £800 |  |  |  |
| Oasis Coffins                                |      |  |  |  |
| Natural Seagrass Coffin *                    | £700 |  |  |  |
| Traditional Woodland Coffins                 |      |  |  |  |
| Brighton - Solid Pine                        | £650 |  |  |  |
| Woodland Whitby - Oak-style Veneer           | £500 |  |  |  |
| Cardboard Coffin *                           | £400 |  |  |  |
| Woodland Memorial Pack                       | £80  |  |  |  |
| Greener Goodbyes                             | £195 |  |  |  |