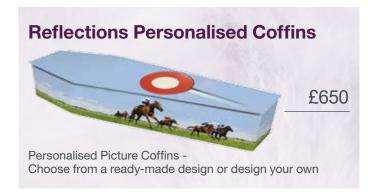

| REFLECTIONS - Personalised Picture Coffins |      |  |
|--------------------------------------------|------|--|
| Reflections Coffin                         | £650 |  |
| Pathway Coffin                             | £900 |  |
| Printed Interiors (additional charge)      | £200 |  |
| Reflections Casket                         | £700 |  |