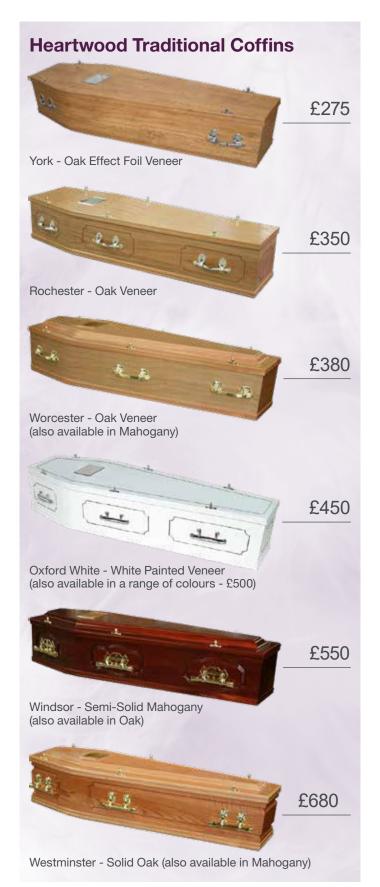

# Coffins & Caskets

\*Limited sizes available

The above coffins are a small selection from our extensive range. Please ask to see a brochure for detailed descriptions and additional images of these coffins and of our full range of coffins and caskets available.

# Coffins & Caskets Price List

| HEARTWOOD - Traditional Wooden Coffins |        |  |  |  |
|----------------------------------------|--------|--|--|--|
| Solid Wooden Coffins                   |        |  |  |  |
| Westminster - Solid Oak                | £680   |  |  |  |
| Westminster - Solid Mahogany           | £680   |  |  |  |
| Surrey - Solid Oak                     | £650   |  |  |  |
| Surrey - Solid Mahogany                | £650   |  |  |  |
| Selby - Solid Oak                      | £600   |  |  |  |
| Selby - Solid Sapele                   | £600   |  |  |  |
| Windsor - Classic Oak                  | £550   |  |  |  |
| Windsor - Classic Mahogany             | £550   |  |  |  |
| Veneer Wooden Coffins                  |        |  |  |  |
| Worcester - Oak Veneer                 | £380   |  |  |  |
| Worcester - Mahogany Veneer            | £380   |  |  |  |
| Rochester - Oak Veneer                 | £350   |  |  |  |
| York - Oak Effect Foil Veneer          | £275   |  |  |  |
| Painted Wooden Coffins                 |        |  |  |  |
| Oxford - White                         | £450   |  |  |  |
| Oxford - Contemporary Coloured Coffins | £500   |  |  |  |
| English Wooden Caskets                 |        |  |  |  |
| Buckingham - Solid Mahogany            | £1,800 |  |  |  |
| Canterbury - Solid Oak                 | £1,750 |  |  |  |
| European Wooden Coffins                |        |  |  |  |
| Royal - Solid White Walnut *           | £2,500 |  |  |  |
| Equinox - Solid Ebiara Hardwood *      | £2,000 |  |  |  |
| Seneca - Solid Ebiara Hardwood *       | £1,800 |  |  |  |
| Imperial - Solid Larch Hardwood *      | £1,300 |  |  |  |
| Requiem Religious Wooden Coffins       |        |  |  |  |
| Vatican "Last Supper" - Solid Wood *   | £1,300 |  |  |  |
| Turin "Last Supper" - Oak Veneer       | £650   |  |  |  |
| Trinity Head of Mary - Solid Oak *     | £1,650 |  |  |  |
| Trinity Head of Christ - Solid Oak *   | £1,650 |  |  |  |