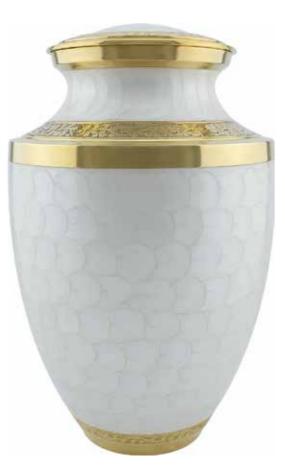

# ADULT BRASS URNS & KEEPSAKES

GRAPHITE GREY DIGNITY 26cm high 16cm diameter 3.4litre Keepsake 7cm high 0.05litre

SILVER DIGNITY 26cm high 16cm diameter 3.4litre Keepsake 7cm high 0.05litre

GOLD & MOTHER OF PEARL 24cm high 16.5cm diameter 3litre Keepsake 7.5cm high 0.07litre

SILVER & MOTHER OF PEARL
24cm high 16.5cm diameter 3litre
Keepsake 7.5cm high 0.07litre

FRENCH GREY SERENITY 25cm high 18cm diameter 3.4litre Keepsake 8cm high 0.08litre

25cm high 18cm diameter 3.4litre Keepsake 8cm high 0.08litre