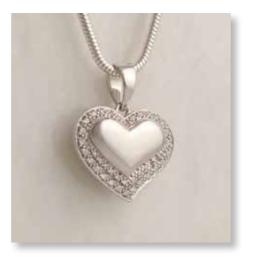

LARGE HEART PENDANT
32mm drop x 32mm across – Silk Cord 18"

HEART PENDANT & DIAMANTE DETAIL 21mm drop x 27mm across – Snake Chain 18"

SCROLLED HEART PENDANT 32mm drop x 30mm across – Curb Chain 18"

HEART OF GOLD LOCKET 30mm drop x 29mm across – Curb Chain 18"