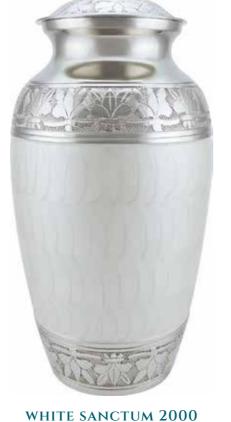

#### ADULT BRASS URNS & KEEPSAKES

The Sanctum 2000 Urn has been specifically designed so that two urns can rest within the Sanctum 2000 memorial vault. Simply remove the original shelf from the vault and two urns will sit perfectly inside.

FRENCH GREY SANCTUM 2000
29cm high 14.5cm diameter 3.4litre
Keepsake 7.5cm high 0.07litre

29cm high 14.5cm diameter 3.4litre Keepsake 7.5cm high 0.07litre

28cm high 16cm diameter 3.4litre Keepsake 8cm high 0.07litre