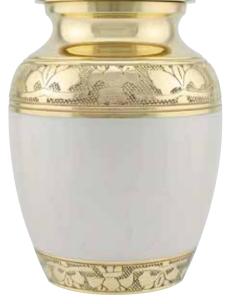

#### ADULT BRASS URNS & KEEPSAKES

Traditional urns, handcrafted in India, all with ornate engraving and matching keepsakes available. Many of the urns are finished by hand with a brushed enamel technique.

GOLD TRANQUILITY 26cm high 16cm diameter 3.4litre Keepsake 7cm high 0.05litre

FRENCH GREY TRANQUILITY
26cm high 16cm diameter 3.4litre
Keepsake 7cm high 0.05litre

25cm high 16cm diameter 3.4litre Keepsake 7cm high 0.07litre