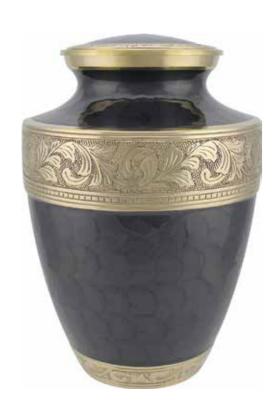

#### ADULT BRASS URNS & KEEPSAKES

Traditional urns, handcrafted in India, all with ornate engraving and matching keepsakes available. Many of the urns are finished by hand with a brushed enamel technique.

GOLD TRANQUILITY 26cm high 16cm diameter 3.4litre Keepsake 7cm high 0.05litre

FRENCH GREY TRANQUILITY
26cm high 16cm diameter 3.4litre
Keepsake 7cm high 0.05litre

25cm high 16cm diameter 3.4litre Keepsake 7cm high 0.07litre