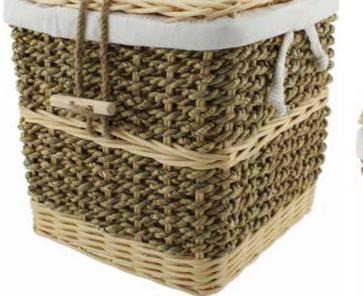

#### NATURAL WOVEN CASKETS

Suitable for the storage or interment of ashes, these biodegradable caskets are finished with a cotton liner and have a biodegradable bag inside to hold the ashes safe. Each casket is hand woven in Indonesia and arrives with a natural coloured jute presentation bag.

**GREY WILLOW** 

20cm high 20cm wide 20cm deep 4litre Cotton liner with biodegradable bag inside

LIGHT WILLOW

20cm high 20cm wide 20cm deep 4litre Cotton liner with biodegradable bag inside

**SEAGRASS** 

20cm high 20cm wide 20cm deep 4litre Cotton liner with biodegradable bag inside

**BANANA LEAF** 

20cm high 20cm wide 20cm deep 4litre Cotton liner with biodegradable bag inside