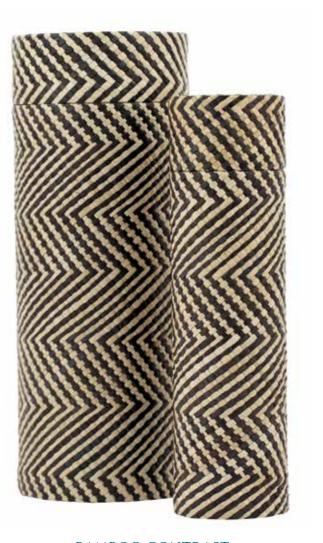

# NATURAL WOVEN SCATTER TUBES

#### BAMBOO CONTRAST

Large – 36cm high 14cm diameter 3.8litre Small – 31cm high 9cm diameter 1litre