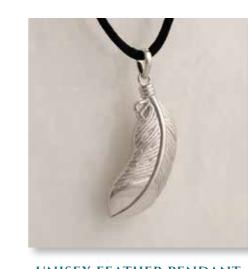

MILITARY STYLE DOG TAG 35mm drop – Belcher Chain 24"

TREE OF LIFE PENDANT – BLACK 20mm diameter – Snake Chain 18"

UNISEX FEATHER PENDANT 38mm drop x 14mm across – 18" Snake Chain & Silk Cord

ANGEL WING HEART PENDANT 20mm drop x 20mm across – Snake Chain 18"