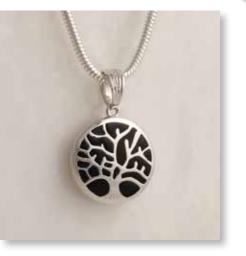

MILITARY STYLE DOG TAG 35mm drop – Belcher Chain 24"

TREE OF LIFE PENDANT – BLACK 20mm diameter – Snake Chain 18"

UNISEX FEATHER PENDANT 38mm drop x 14mm across – 18" Snake Chain & Silk Cord

ANGEL WING HEART PENDANT 20mm drop x 20mm across – Snake Chain 18"

TREE OF LIFE PENDANT – GREEN 20mm diameter - Snake Chain 18"