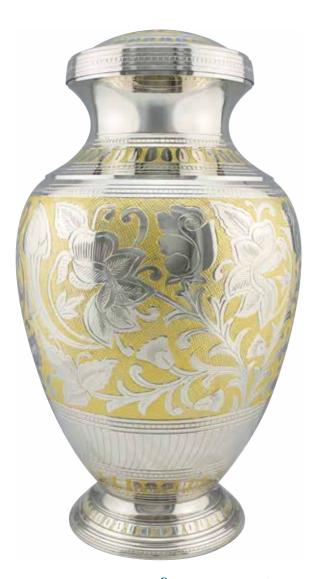

#### ADULT BRASS URNS & KEEPSAKES

Traditional urns, handcrafted in India, all with ornate engraving and matching keepsakes available. Many of the urns are finished by hand with a brushed enamel technique.

GOLD TRANQUILITY 26cm high 16cm diameter 3.4litre Keepsake 7cm high 0.05litre

FRENCH GREY TRANQUILITY
26cm high 16cm diameter 3.4litre
Keepsake 7cm high 0.05litre

25cm high 16cm diameter 3.4litre Keepsake 7cm high 0.07litre