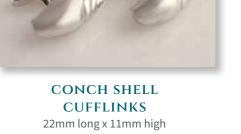

ER KEEPSAKE JEWELLERY





CROSS PENDANT - ROSE GOLD PLATED 35mm drop x 20mm across - Rose Gold Plated Chain 18"

SILVER CROSS PENDANT

35mm drop x 20mm across – Curb Chain 18"



16mm across – Snake Chain 18"



GOLD FOOTPRINTS PENDANT 18mm drop x 19mm across – Snake Chain 18"



CONCH SHELL PENDANT
35mm drop x 15mm across – Snake Chain 18"



DOUBLE CHAMBER PENDANT 40mm drop x 42mm across – Silk Cord 18"



CRESCENT MOON
& STARS BEAD

14mm outer diameter 5mm aperture



POLISHED SILVER
HEART BEAD
15mm across 5mm aperture



SILVER & GOLD BARREL
CUFFLINKS
20mm long x 8mm across



GEOMETRIC CUFFLINKS 14mm square



OAK LEAF BEAD
15mm outer diameter 5mm aperture



SILVER BEAD
WITH GOLD HEARTS
14mm outer diameter 5mm aperture



SIMPLE BANDED
UNISEX BEAD

14mm outer diameter 5mm aperture





ELEPHANT CUFFLINKS 22mm long x 17mm high