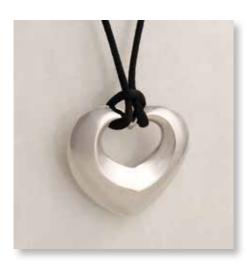

LARGE HEART PENDANT
32mm drop x 32mm across – Silk Cord 18"

HEART PENDANT & DIAMANTE DETAIL 21mm drop x 27mm across – Snake Chain 18"

SCROLLED HEART PENDANT 32mm drop x 30mm across – Curb Chain 18"

HEART OF GOLD LOCKET 30mm drop x 29mm across – Curb Chain 18"