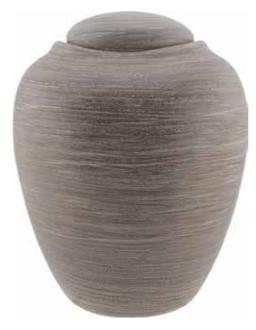

### TIERRA ECO URNS

HIELO 27.5cm high 20cm diameter 4litre

The Rio, Pura, Bola and Arena Urns are made of air-dried clay. Simply seal with water or glue to keep the ashes safe inside. They can be stored inside the home without degrading for years to come. Once buried, they take around four weeks to degrade, or 20 minutes to dissolve in water.

> The Hielo and Fuego Urns are made of clay and then fired and glazed so will take approximately 10 years to biodegrade once buried. Glue provided to seal the lid.

Urns have water-soluble/biodegradable bags inside.