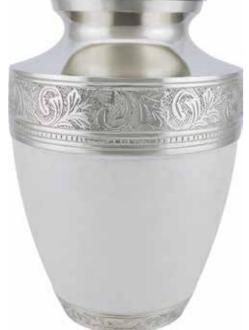

SILVER SYMPATHY 25cm high 16cm diameter 3.4litre Keepsake 7cm high 0.07litre

COPPER LEAF
24cm high 16.5cm diameter 3litre
Keepsake 7cm high 0.07litre

# ADULT BRASS URNS & KEEPSAKES

GRAPHITE GREY DIGNITY 26cm high 16cm diameter 3.4litre Keepsake 7cm high 0.05litre

SILVER DIGNITY 26cm high 16cm diameter 3.4litre Keepsake 7cm high 0.05litre

GOLD & MOTHER OF PEARL 24cm high 16.5cm diameter 3litre Keepsake 7.5cm high 0.07litre