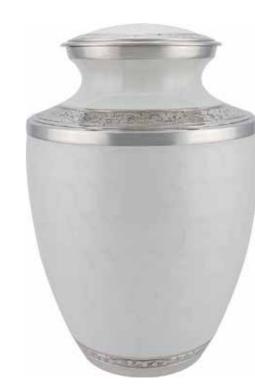

SILVER SYMPATHY 25cm high 16cm diameter 3.4litre Keepsake 7cm high 0.07litre

COPPER LEAF
24cm high 16.5cm diameter 3litre
Keepsake 7cm high 0.07litre