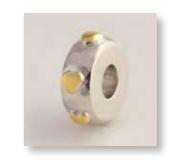

SILVER BEAD
WITH GOLD HEARTS
14mm outer diameter 5mm aperture

SIMPLE BANDED
UNISEX BEAD

14mm outer diameter 5mm aperture

ELEPHANT CUFFLINKS 22mm long x 17mm high