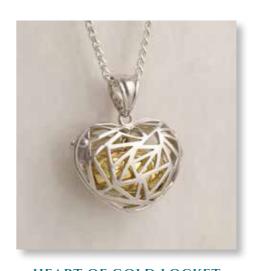

LARGE HEART PENDANT
32mm drop x 32mm across – Silk Cord 18"

HEART PENDANT & DIAMANTE DETAIL 21mm drop x 27mm across – Snake Chain 18"

SCROLLED HEART PENDANT 32mm drop x 30mm across – Curb Chain 18"

HEART OF GOLD LOCKET 30mm drop x 29mm across – Curb Chain 18"