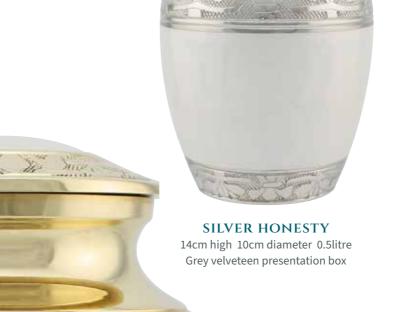

# CHILD BRASS URNS

HOR WARRANGE HOLD IN THE STREET

Created in a selection of tranquil colours, our child brass urns are a traditional option for holding a small set of ashes, or even a larger keepsake of an adult's ashes.

FRENCH GREY HONESTY 14cm high 10cm diameter 0.5litre Grey velveteen presentation box

GOLD HONESTY 14cm high 10cm diameter 0.5litre Grey velveteen presentation box