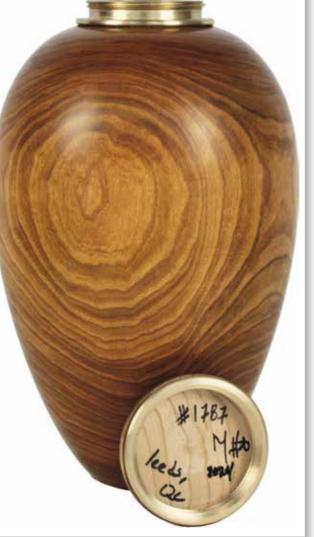

# LES GRAND VENTS

30cm high 18cm diameter 3.7litre Natural, Ebonised & Red Cherry Wood

# UNIQUE WOODEN URNS & KEEPSAKES

Available with a threaded closure or a stopper lid, suitable for natural interments, these urns are hand crafted from sustainably sourced logs in Quebec, Canada. Every unique piece is signed and certificated by artist, Martin Huot.