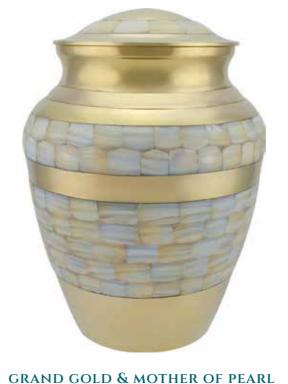

# ADULT BRASS URNS & KEEPSAKES

GRAPHITE GREY DIGNITY 26cm high 16cm diameter 3.4litre Keepsake 7cm high 0.05litre

SILVER DIGNITY 26cm high 16cm diameter 3.4litre Keepsake 7cm high 0.05litre

GOLD & MOTHER OF PEARL 24cm high 16.5cm diameter 3litre Keepsake 7.5cm high 0.07litre

25cm high 17m diameter 3.6litre Keepsake 7.5cm high 0.07litre

27cm high 15cm diameter 3.4litre Keepsake heart 7.5cm high 8cm wide 0.05litre

GRAND SILVER & MOTHER OF PEARL

25cm high 17m diameter 3.6litre Keepsake 7.5cm high 0.07litre