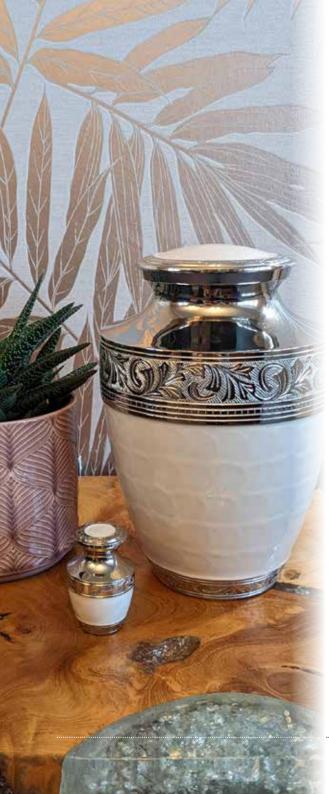

#### ADULT BRASS URNS & KEEPSAKES

Traditional urns, handcrafted in India, all with ornate engraving and matching keepsakes available. Many of the urns are finished by hand with a brushed enamel technique.

GOLD TRANQUILITY 26cm high 16cm diameter 3.4litre Keepsake 7cm high 0.05litre

FRENCH GREY TRANQUILITY
26cm high 16cm diameter 3.4litre
Keepsake 7cm high 0.05litre

25cm high 16cm diameter 3.4litre Keepsake 7cm high 0.07litre

SILVER SYMPATHY 25cm high 16cm diameter 3.4litre Keepsake 7cm high 0.07litre

COPPER LEAF
24cm high 16.5cm diameter 3litre
Keepsake 7cm high 0.07litre