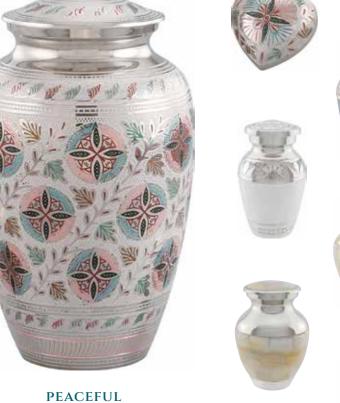

#### ADULT BRASS URNS & KEEPSAKES

Traditional urns, handcrafted in India, all with ornate engraving and matching keepsakes available. Many of the urns are finished by hand with a brushed enamel technique.