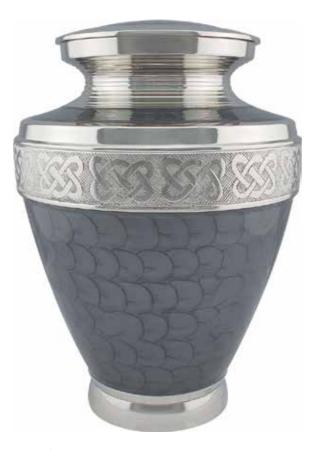

SILVER SYMPATHY 25cm high 16cm diameter 3.4litre Keepsake 7cm high 0.07litre

COPPER LEAF
24cm high 16.5cm diameter 3litre
Keepsake 7cm high 0.07litre

# ADULT BRASS URNS & KEEPSAKES

GRAPHITE GREY DIGNITY 26cm high 16cm diameter 3.4litre Keepsake 7cm high 0.05litre

SILVER DIGNITY 26cm high 16cm diameter 3.4litre Keepsake 7cm high 0.05litre

GOLD & MOTHER OF PEARL 24cm high 16.5cm diameter 3litre Keepsake 7.5cm high 0.07litre