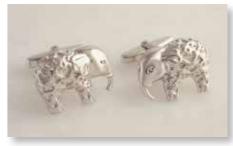

SILVER BEAD
WITH GOLD HEARTS
14mm outer diameter 5mm aperture

SIMPLE BANDED
UNISEX BEAD

14mm outer diameter 5mm aperture

ELEPHANT CUFFLINKS 22mm long x 17mm high