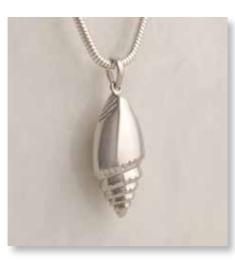

GOLD FOOTPRINTS PENDANT 18mm drop x 19mm across – Snake Chain 18"

CONCH SHELL PENDANT
35mm drop x 15mm across – Snake Chain 18"

DOUBLE CHAMBER PENDANT 40mm drop x 42mm across – Silk Cord 18"

CRESCENT MOON
& STARS BEAD