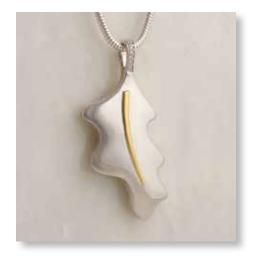

HEART CUT-OUT PENDANT 26mm drop x 30mm across – Snake Chain 18"

BAYA WEAVER NEST PENDANT 51mm drop x 20mm across – Snake Chain 18"

SCROLLED DROP PENDANT 53mm drop x 20mm across – Curb Chain 18"

OAK LEAF PENDANT
53mm drop x 24mm across – Snake Chain 18"