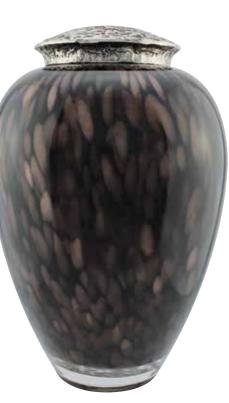

# LUXURY GLASS URNS

They are bright, colourful, and tactile, making them a beautiful alternative to a traditional casket or urn. Either rest the ornate lid on top, or seal with silicone or glue.

AMBER SWIRL 29cm high 20cm diameter 4litre Silk drawstring bag inside

EBONY FLECKED 29cm high 20cm diameter 4litre Silk drawstring bag inside