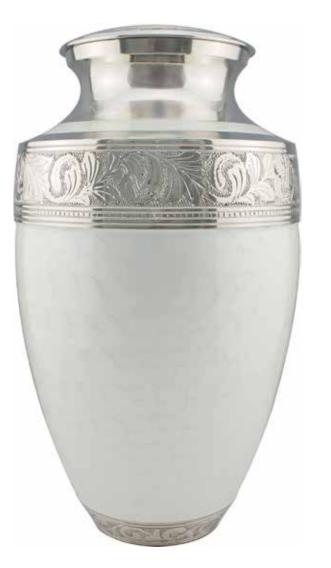

#### ADULT BRASS URNS & KEEPSAKES

Traditional urns, handcrafted in India, all with ornate engraving and matching keepsakes available. Many of the urns are finished by hand with a brushed enamel technique.

# ADULT BRASS URNS & KEEPSAKES

GRAPHITE GREY DIGNITY 26cm high 16cm diameter 3.4litre Keepsake 7cm high 0.05litre

SILVER DIGNITY 26cm high 16cm diameter 3.4litre Keepsake 7cm high 0.05litre

GOLD & MOTHER OF PEARL 24cm high 16.5cm diameter 3litre Keepsake 7.5cm high 0.07litre

SILVER & MOTHER OF PEARL
24cm high 16.5cm diameter 3litre
Keepsake 7.5cm high 0.07litre

FRENCH GREY SERENITY 25cm high 18cm diameter 3.4litre Keepsake 8cm high 0.08litre

25cm high 18cm diameter 3.4litre Keepsake 8cm high 0.08litre