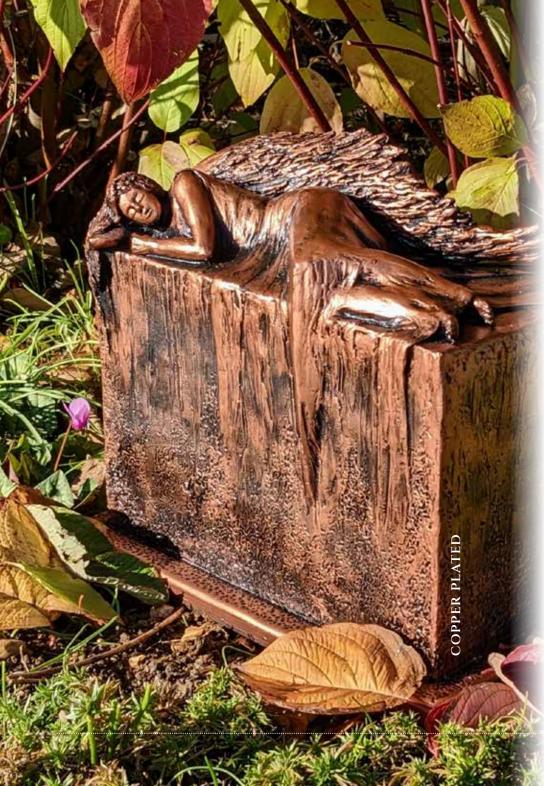

# ANGEL AT REST OUTDOOR URNS

With a watertight threaded closure in the base, these urns can hold up to two sets of adult ashes and possibly a pet's ashes too. Protected from the elements, this urn is perfect for the garden.

#### **BRONZE PLATED**

100% Waterproof 34cm wide 25cm deep 27cm high 8litre