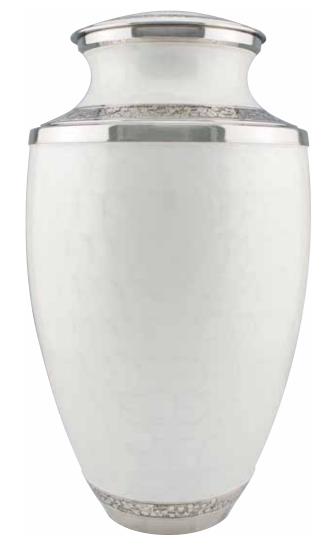

SILVER SYMPATHY 25cm high 16cm diameter 3.4litre Keepsake 7cm high 0.07litre

COPPER LEAF
24cm high 16.5cm diameter 3litre
Keepsake 7cm high 0.07litre

# ADULT BRASS URNS & KEEPSAKES

GRAPHITE GREY DIGNITY 26cm high 16cm diameter 3.4litre Keepsake 7cm high 0.05litre

SILVER DIGNITY 26cm high 16cm diameter 3.4litre Keepsake 7cm high 0.05litre

GOLD & MOTHER OF PEARL 24cm high 16.5cm diameter 3litre Keepsake 7.5cm high 0.07litre

SILVER & MOTHER OF PEARL
24cm high 16.5cm diameter 3litre
Keepsake 7.5cm high 0.07litre

FRENCH GREY SERENITY 25cm high 18cm diameter 3.4litre Keepsake 8cm high 0.08litre

25cm high 18cm diameter 3.4litre Keepsake 8cm high 0.08litre