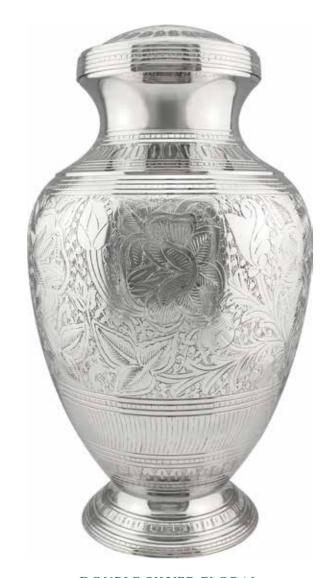

# DOUBLE CAPACITY BRASS URNS

DOUBLE SILVER FLORAL 37cm high 20cm diameter 6.5litre

DOUBLE SILVER & GOLD FLORAL
39cm high 20cm diameter 6.5litre

DOUBLE FRENCH GREY TRANQUILITY
37cm high 20cm diameter 6.5litre