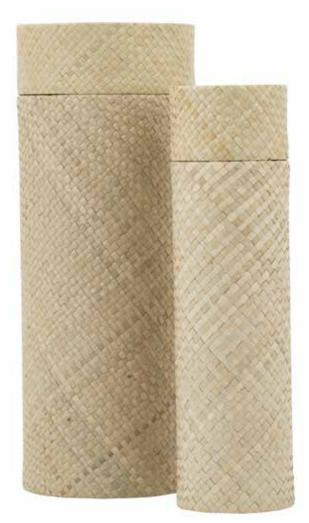

# NATURAL WOVEN SCATTER TUBES

#### **SEAGRASS**

Large – 38cm high 15cm diameter 3.8litre Small – 33cm high 10cm diameter 1litre

#### WILLOW

Large – 38cm high 15cm diameter 3.8litre Small – 33cm high 10cm diameter 1litre