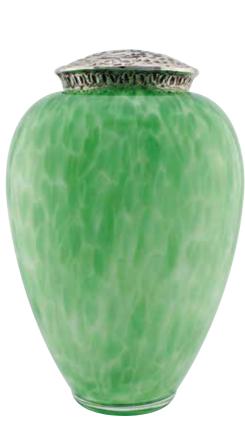

LIGHT GREY
29cm high 20cm diameter 4litre
Silk drawstring bag inside

29cm high 20cm diameter 4litre Silk drawstring bag inside

GREEN FLECKED 29cm high 20cm diameter 4litre Silk drawstring bag inside

RAINBOW FLECKED 29cm high 20cm diameter 4litre Silk drawstring bag inside