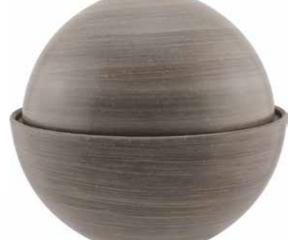

**BOLA** 22.5cm high 22.7cm diameter 3.5litre Water-soluble/biodegradable bag inside

**ARENA** 24.5cm high 18cm diameter 4litre Water-soluble/biodegradable bag inside