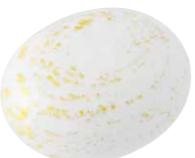

#### GLASS MEMORY PEBBLES

Sealed with a stopper in the base, these hollow and tactile glass pebbles hold a token of your loved ones ashes, or a lock of their hair, if a burial is chosen. Hand-blown in the UK.

BLACK & 24CT GOLD

10cm long 8cm wide 3cm deep 85grams

RUBY RED & 24CT GOLD

10cm long 8cm wide 3cm deep 85grams

WHITE & 24CT GOLD

10cm long 8cm wide 3cm deep 85grams

REFLEX BLUE & 24CT GOLD 10cm long 8cm wide 3cm deep 85grams