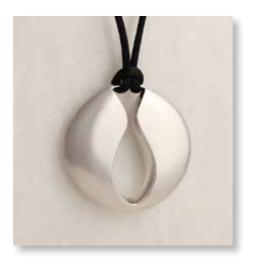

GOLD FOOTPRINTS PENDANT 18mm drop x 19mm across – Snake Chain 18"

CONCH SHELL PENDANT
35mm drop x 15mm across – Snake Chain 18"

DOUBLE CHAMBER PENDANT 40mm drop x 42mm across – Silk Cord 18"

CRESCENT MOON
& STARS BEAD