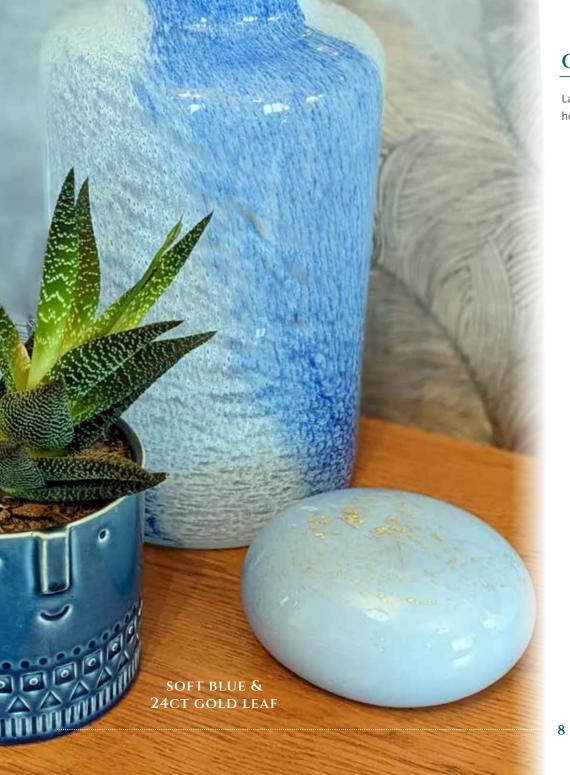

SOFT BLUE & 24CT GOLD

EARTH - RUSSET & GREY

10cm long 8cm wide 3cm deep 85grams

SOFT PINK & 24CT GOLD 10cm long 8cm wide 3cm deep 85grams

EARTH - AQUA BROWN
10cm long 8cm wide 3cm deep 85grams

SUMMER SKY
10cm long 8cm wide 3cm deep 85grams