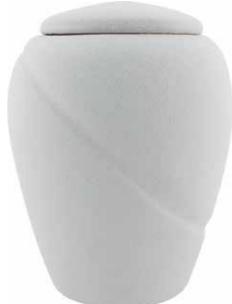

# LIMBO ECO URNS

RIVIERA
25cm high 15cm diameter 4litre

The Riviera Urn can be decorated with messages before it is committed to the sea.

It floats for few minutes before sinking and completely dissolving.

The Olea urn is perfect for ground burial, planting new tree life (depending on soil type) or nurturing an existing tree.

The Samsara urn is also suitable for ground burial, fresh water and ocean dispersal, dissolving quickly.

The Nu urns are made of pure salt and are designed for returning ashes to the ocean.

Urns have water-soluble/biodegradable bags inside.

OLEA 22cm diameter 3.2litre

SAMSARA 22cm diameter 3.2litre

SAMSARA CHILD SIZE 15cm diameter 0.75litre