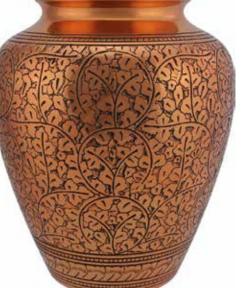

SILVER SYMPATHY 25cm high 16cm diameter 3.4litre Keepsake 7cm high 0.07litre

COPPER LEAF
24cm high 16.5cm diameter 3litre
Keepsake 7cm high 0.07litre