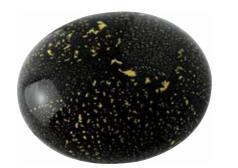

#### GLASS MEMORY PEBBLES

Sealed with a stopper in the base, these hollow and tactile glass pebbles hold a token of your loved ones ashes, or a lock of their hair, if a burial is chosen. Hand-blown in the UK.

BLACK & 24CT GOLD

10cm long 8cm wide 3cm deep 85grams

RUBY RED & 24CT GOLD

10cm long 8cm wide 3cm deep 85grams

WHITE & 24CT GOLD

10cm long 8cm wide 3cm deep 85grams

REFLEX BLUE & 24CT GOLD 10cm long 8cm wide 3cm deep 85grams