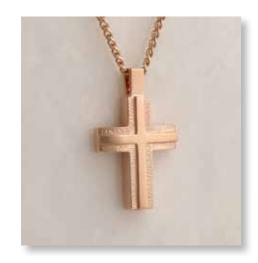

# STERLING SILVER KEEPSAKE JEWELLERY

CROSS PENDANT - ROSE GOLD PLATED 35mm drop x 20mm across - Rose Gold Plated Chain 18"

SILVER CROSS PENDANT

35mm drop x 20mm across – Curb Chain 18"

16mm across – Snake Chain 18"