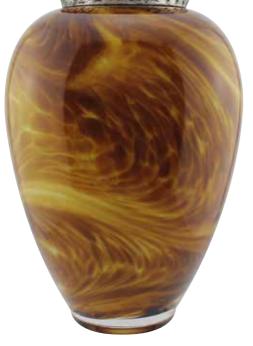

# LUXURY GLASS URNS

They are bright, colourful, and tactile, making them a beautiful alternative to a traditional casket or urn. Either rest the ornate lid on top, or seal with silicone or glue.

AMBER SWIRL 29cm high 20cm diameter 4litre Silk drawstring bag inside