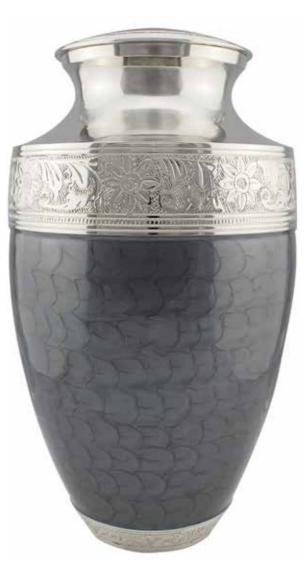

#### ADULT BRASS URNS & KEEPSAKES

Traditional urns, handcrafted in India, all with ornate engraving and matching keepsakes available. Many of the urns are finished by hand with a brushed enamel technique.

# ADULT BRASS URNS & KEEPSAKES

GRAPHITE GREY DIGNITY 26cm high 16cm diameter 3.4litre Keepsake 7cm high 0.05litre

SILVER DIGNITY 26cm high 16cm diameter 3.4litre Keepsake 7cm high 0.05litre

GOLD & MOTHER OF PEARL 24cm high 16.5cm diameter 3litre Keepsake 7.5cm high 0.07litre