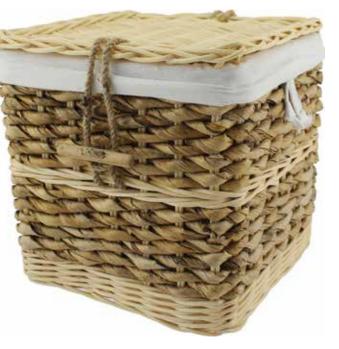

#### NATURAL WOVEN CASKETS

Suitable for the storage or interment of ashes, these biodegradable caskets are finished with a cotton liner and have a biodegradable bag inside to hold the ashes safe. Each casket is hand woven in Indonesia and arrives with a natural coloured jute presentation bag.

**GREY WILLOW** 

20cm high 20cm wide 20cm deep 4litre Cotton liner with biodegradable bag inside

LIGHT WILLOW

20cm high 20cm wide 20cm deep 4litre Cotton liner with biodegradable bag inside

**SEAGRASS** 

20cm high 20cm wide 20cm deep 4litre Cotton liner with biodegradable bag inside

**BANANA LEAF** 

20cm high 20cm wide 20cm deep 4litre Cotton liner with biodegradable bag inside