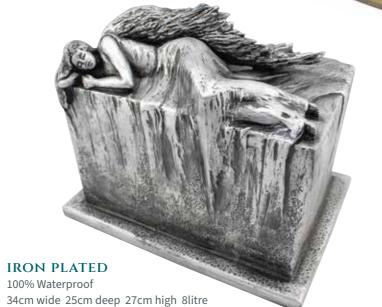

# ANGEL AT REST OUTDOOR URNS

With a watertight threaded closure in the base, these urns can hold up to two sets of adult ashes and possibly a pet's ashes too. Protected from the elements, this urn is perfect for the garden.

#### **BRONZE PLATED**

100% Waterproof 34cm wide 25cm deep 27cm high 8litre