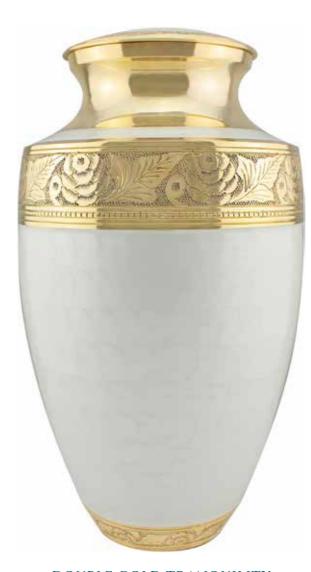

#### ADULT BRASS URNS & KEEPSAKES

Traditional urns, handcrafted in India, all with ornate engraving and matching keepsakes available. Many of the urns are finished by hand with a brushed enamel technique.

GOLD TRANQUILITY 26cm high 16cm diameter 3.4litre Keepsake 7cm high 0.05litre

FRENCH GREY TRANQUILITY
26cm high 16cm diameter 3.4litre
Keepsake 7cm high 0.05litre

25cm high 16cm diameter 3.4litre Keepsake 7cm high 0.07litre