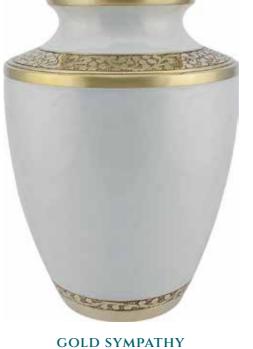

SILVER SYMPATHY 25cm high 16cm diameter 3.4litre Keepsake 7cm high 0.07litre

COPPER LEAF
24cm high 16.5cm diameter 3litre
Keepsake 7cm high 0.07litre