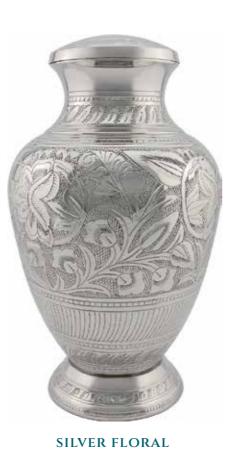

# DOUBLE CAPACITY BRASS URNS

DOUBLE SILVER FLORAL 37cm high 20cm diameter 6.5litre

DOUBLE SILVER & GOLD FLORAL
39cm high 20cm diameter 6.5litre

DOUBLE FRENCH GREY TRANQUILITY
37cm high 20cm diameter 6.5litre