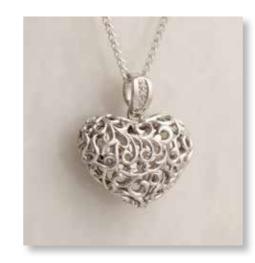

LARGE HEART PENDANT
32mm drop x 32mm across – Silk Cord 18"

HEART PENDANT & DIAMANTE DETAIL 21mm drop x 27mm across – Snake Chain 18"

SCROLLED HEART PENDANT 32mm drop x 30mm across – Curb Chain 18"

HEART OF GOLD LOCKET 30mm drop x 29mm across – Curb Chain 18"