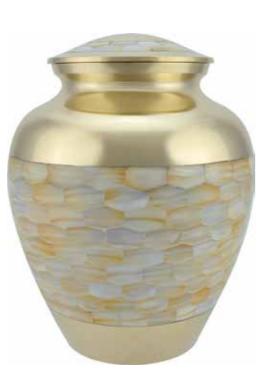

# ADULT BRASS URNS & KEEPSAKES

GRAPHITE GREY DIGNITY 26cm high 16cm diameter 3.4litre Keepsake 7cm high 0.05litre

SILVER DIGNITY 26cm high 16cm diameter 3.4litre Keepsake 7cm high 0.05litre

GOLD & MOTHER OF PEARL 24cm high 16.5cm diameter 3litre Keepsake 7.5cm high 0.07litre

SILVER & MOTHER OF PEARL
24cm high 16.5cm diameter 3litre
Keepsake 7.5cm high 0.07litre

FRENCH GREY SERENITY 25cm high 18cm diameter 3.4litre Keepsake 8cm high 0.08litre

25cm high 18cm diameter 3.4litre Keepsake 8cm high 0.08litre