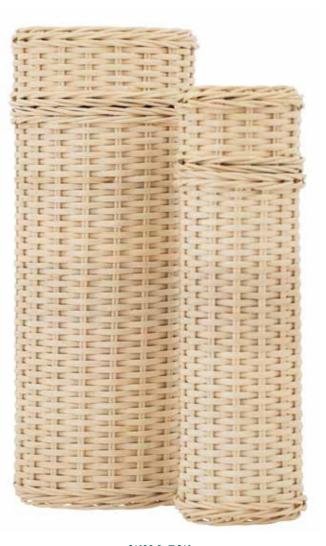

#### NATURAL WOVEN CASKETS

Suitable for the storage or interment of ashes, these biodegradable caskets are finished with a cotton liner and have a biodegradable bag inside to hold the ashes safe. Each casket is hand woven in Indonesia and arrives with a natural coloured jute presentation bag.

**GREY WILLOW** 

20cm high 20cm wide 20cm deep 4litre Cotton liner with biodegradable bag inside

LIGHT WILLOW

20cm high 20cm wide 20cm deep 4litre Cotton liner with biodegradable bag inside

**SEAGRASS** 

20cm high 20cm wide 20cm deep 4litre Cotton liner with biodegradable bag inside

**BANANA LEAF** 

20cm high 20cm wide 20cm deep 4litre Cotton liner with biodegradable bag inside