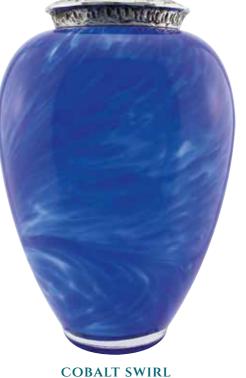

# LUXURY GLASS URNS

They are bright, colourful, and tactile, making them a beautiful alternative to a traditional casket or urn. Either rest the ornate lid on top, or seal with silicone or glue.

AMBER SWIRL 29cm high 20cm diameter 4litre Silk drawstring bag inside

LIGHT GREY
29cm high 20cm diameter 4litre
Silk drawstring bag inside

29cm high 20cm diameter 4litre Silk drawstring bag inside

GREEN FLECKED 29cm high 20cm diameter 4litre Silk drawstring bag inside

RAINBOW FLECKED 29cm high 20cm diameter 4litre Silk drawstring bag inside