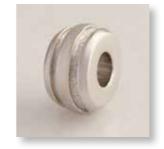

14mm outer diameter 5mm aperture

POLISHED SILVER
HEART BEAD
15mm across 5mm aperture

SILVER & GOLD BARREL
CUFFLINKS
20mm long x 8mm across

GEOMETRIC CUFFLINKS 14mm square

OAK LEAF BEAD
15mm outer diameter 5mm aperture