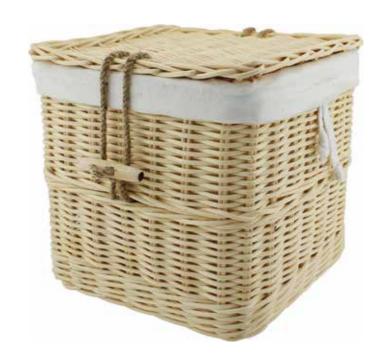

#### NATURAL WOVEN CASKETS

Suitable for the storage or interment of ashes, these biodegradable caskets are finished with a cotton liner and have a biodegradable bag inside to hold the ashes safe. Each casket is hand woven in Indonesia and arrives with a natural coloured jute presentation bag.

**BANANA LEAF** 

20cm high 20cm wide 20cm deep 4litre Cotton liner with biodegradable bag inside