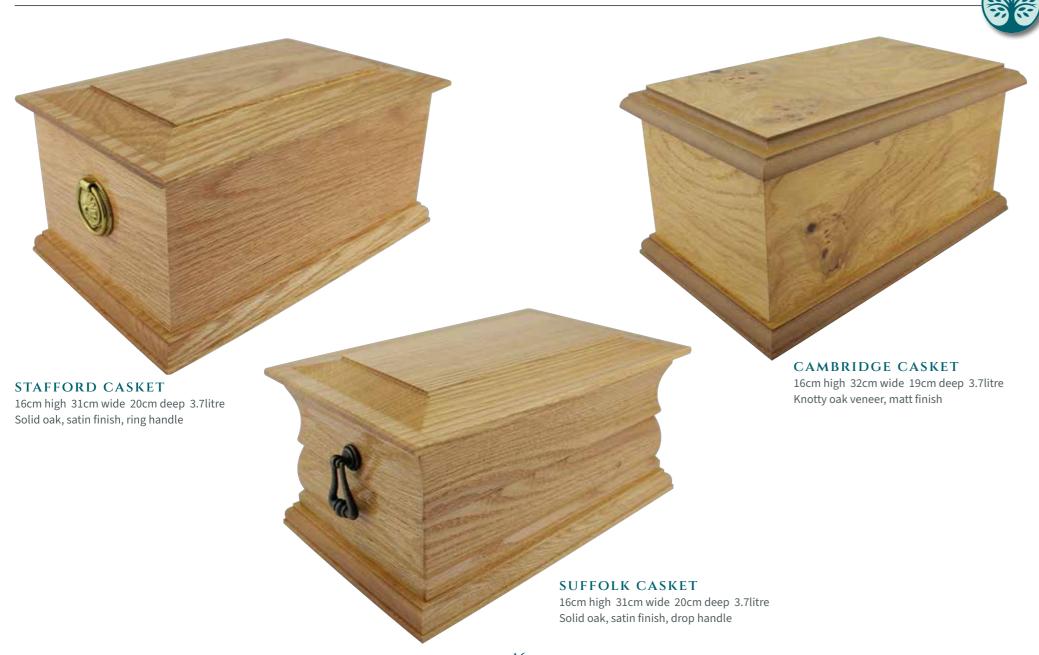

cm diameter 3.2litre



NU CHILD SIZE 15cm diameter 0.75litre



# ANGEL AT REST OUTDOOR URNS

With a watertight threaded closure in the base, these urns can hold up to two sets of adult ashes and possibly a pet's ashes too. Protected from the elements, this urn is perfect for the garden.

#### **BRONZE PLATED**

100% Waterproof 34cm wide 25cm deep 27cm high 8litre



# LES GRAND VENTS

30cm high 18cm diameter 3.7litre Natural, Ebonised & Red Cherry Wood

# UNIQUE WOODEN URNS & KEEPSAKES



Available with a threaded closure or a stopper lid, suitable for natural interments, these urns are hand crafted from sustainably sourced logs in Quebec, Canada. Every unique piece is signed and certificated by artist, Martin Huot.





Stopper closure - requires glue



#### TRADITIONAL ASHES CASKETS



# PRINTED SCATTER TUBES



Our eight exclusive designs are available in three sizes and arrive with elegant gift bags. Please refer to our website or the included leaflet for detailed interring instructions.

#### **SMALL**

13.5cm high 7.8cm diameter 0.45litre

#### **MEDIUM**

25cm high 11cm diameter 1.8litre

#### LARGE

37cm high 13cm diameter 3.6litre

SANDY

**BEACH** 



**SCOTTISH THISTLE** 



LOCH LOMOND



**DANDELION** WISH



CLOUDY **SUNSET** 



**ROBIN** REDBREAST



WILDFLOWER **FIELDS** 



MOON & STARS

#### NATURAL WOVEN CASKETS

Suitable for the storage or interment of ashes, these biodegradable caskets are finished with a cotton liner and have a biodegradable bag inside to hold the ashes safe. Each casket is hand woven in Indonesia and arrives with a natural coloure