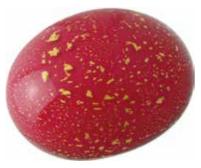

#### GLASS MEMORY PEBBLES

Sealed with a stopper in the base, these hollow and tactile glass pebbles hold a token of your loved ones ashes, or a lock of their hair, if a burial is chosen. Hand-blown in the UK.

BLACK & 24CT GOLD

10cm long 8cm wide 3cm deep 85grams

RUBY RED & 24CT GOLD

10cm long 8cm wide 3cm deep 85grams

WHITE & 24CT GOLD

10cm long 8cm wide 3cm deep 85grams

REFLEX BLUE & 24CT GOLD 10cm long 8cm wide 3cm deep 85grams