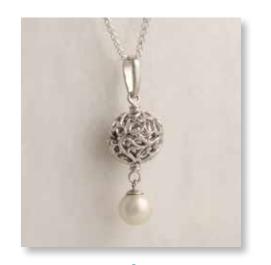

diameter - Snake Chain 18"

# STERLING SILVER KEEPSAKE JEWELLERY





LADIES FEATHER PENDANT 36mm drop x 14mm across – Snake Chain 18"



MAKE-A-WISH PENDANT 30mm drop x 20mm across – Snake Chain 18"



ELEPHANT PENDANT 30mm drop x 30mm across – Curb Chain 18"



HEART CUT-OUT PENDANT 26mm drop x 30mm across – Snake Chain 18"



BAYA WEAVER NEST PENDANT 51mm drop x 20mm across – Snake Chain 18"



SCROLLED DROP PENDANT 53mm drop x 20mm across – Curb Chain 18"



OAK LEAF PENDANT
53mm drop x 24mm across – Snake Chain 18"



LARGE HEART PENDANT
32mm drop x 32mm across – Silk Cord 18"



HEART PENDANT & DIAMANTE DETAIL 21mm drop x 27mm across – Snake Chain 18"



SCROLLED HEART PENDANT 32mm drop x 30mm across – Curb Chain 18"



HEART OF GOLD LOCKET 30mm drop x 29mm across – Curb Chain 18"



SCROLLED GLOBE & PEARL PENDANT
44mm drop x 15mm across - Curb Chain 18"

# STERLING SILVER KEEPSAKE JEWELLERY





CROSS PENDANT - ROSE GOLD PLATED 35mm drop x 20mm across - Rose Gold Plated Chain 18"

SILVER CROSS PENDANT

35mm drop x 20mm across – Curb Chain 18"



16mm across – Snake Chain 18"



GOLD FOOTPRINTS PENDANT 18mm drop x 19mm across – Snake Chain 18"



CONCH SHELL PENDANT
35mm drop x 15mm across – Snake Chain 18"



DOUBLE CHAMBER PENDANT 40mm drop x 42mm across – Silk Cord 18"



CRESCENT MOON
& STARS BEAD

14mm outer diameter 5mm aperture



POLISHED SILVER
HEART BEAD
15mm across 5mm aperture



SILVER & GOLD BARREL
CUFFLINKS
20mm long x 8mm across



GEOMETRIC CUFFLINKS 14mm square



OAK LEAF BEAD
15mm outer diameter 5mm aperture



SILVER BEAD
WITH GOLD HEARTS
14mm ou