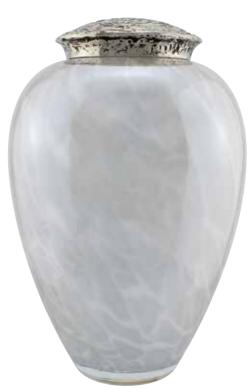

# LUXURY GLASS URNS

They are bright, colourful, and tactile, making them a beautiful alternative to a traditional casket or urn. Either rest the ornate lid on top, or seal with silicone or glue.

AMBER SWIRL 29cm high 20cm diameter 4litre Silk drawstring bag inside

LIGHT GREY
29cm high 20cm diameter 4litre
Silk drawstring bag inside

29cm high 20cm diameter 4litre Silk drawstring bag inside

GREEN FLECKED 29cm high 20cm diameter 4litre Silk drawstring bag inside

RAINBOW FLECKED 29cm high 20cm diameter 4litre Silk drawstring bag inside