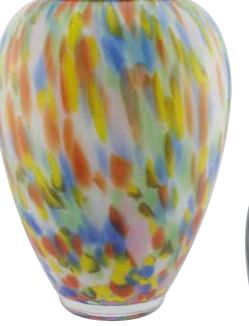

LIGHT GREY
29cm high 20cm diameter 4litre
Silk drawstring bag inside

29cm high 20cm diameter 4litre Silk drawstring bag inside

GREEN FLECKED 29cm high 20cm diameter 4litre Silk drawstring bag inside

RAINBOW FLECKED 29cm high 20cm diameter 4litre Silk drawstring bag inside