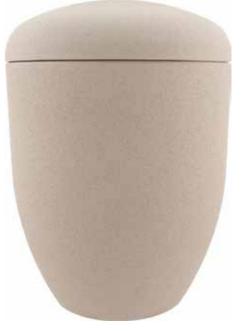

### TIERRA ECO URNS

HIELO 27.5cm high 20cm diameter 4litre

The Rio, Pura, Bola and Arena Urns are made of air-dried clay. Simply seal with water or glue to keep the ashes safe inside. They can be stored inside the home without degrading for years to come. Once buried, they take around four weeks to degrade, or 20 minutes to dissolve in water.

**FUEGO** 27.5cm high 20cm diameter 4litre Water-soluble/biodegradable bag inside

RIO 23cm high 18cm diameter 3litre Water-soluble/biodegradable bag inside

**PURA** 23cm high 18cm diameter 3litre Water-soluble/biodegradable bag inside