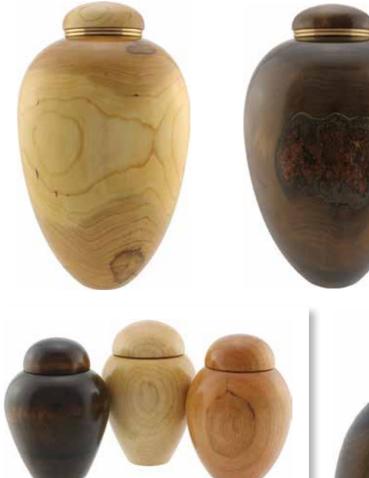

# UNIQUE WOODEN URNS & KEEPSAKES

Available with a threaded closure or a stopper lid, suitable for natural interments, these urns are hand crafted from sustainably sourced logs in Quebec, Canada. Every unique piece is signed and certificated by artist, Martin Huot.

Stopper closure - requires glue