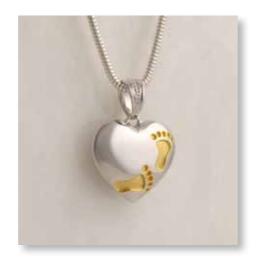

GOLD FOOTPRINTS PENDANT 18mm drop x 19mm across – Snake Chain 18"

CONCH SHELL PENDANT
35mm drop x 15mm across – Snake Chain 18"

DOUBLE CHAMBER PENDANT 40mm drop x 42mm across – Silk Cord 18"

CRESCENT MOON
& STARS BEAD