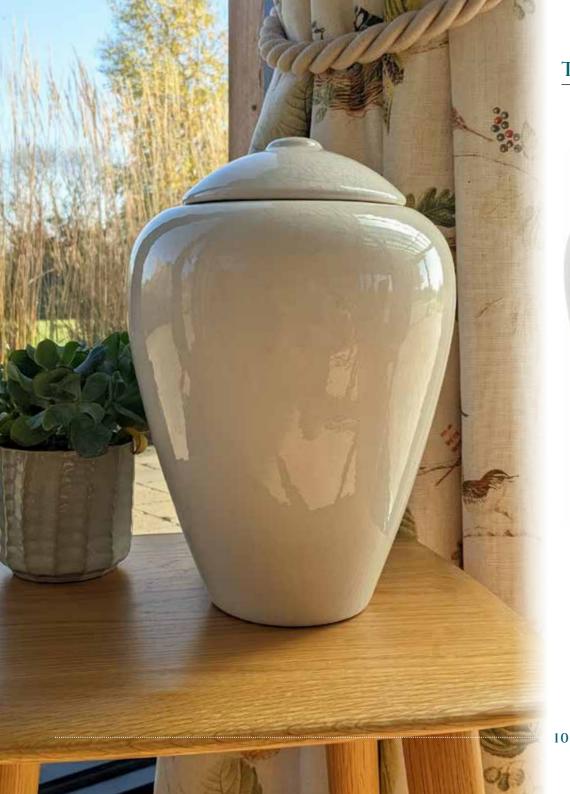

### TIERRA ECO URNS

HIELO 27.5cm high 20cm diameter 4litre

The Rio, Pura, Bola and Arena Urns are made of air-dried clay. Simply seal with water or glue to keep the ashes safe inside. They can be stored inside the home without degrading for years to come. Once buried, they take around four weeks to degrade, or 20 minutes to dissolve in water.

> The Hielo and Fuego Urns are made of clay and then fired and glazed so will take approximately 10 years to biodegrade once buried. Glue provided to seal the lid.

Urns have water-soluble/biodegradable bags inside.