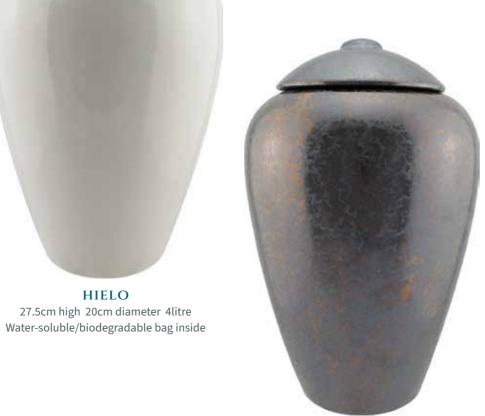

### TIERRA ECO URNS

HIELO 27.5cm high 20cm diameter 4litre

The Rio, Pura, Bola and Arena Urns are made of air-dried clay. Simply seal with water or glue to keep the ashes safe inside. They can be stored inside the home without degrading for years to come. Once buried, they take around four weeks to degrade, or 20 minutes to dissolve in water.

> The Hielo and Fuego Urns are made of clay and then fired and glazed so will take approximately 10 years to biodegrade once buried. Glue provided to seal the lid.

Urns have water-soluble/biodegradable bags inside.

**FUEGO** 27.5cm high 20cm diameter 4litre Water-soluble/biodegradable bag inside

RIO 23cm high 18cm diameter 3litre Water-soluble/biodegradable bag inside

**PURA** 23cm high 18cm diameter 3litre Water-soluble/biodegradable bag inside