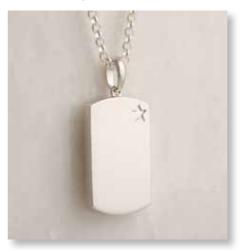

MILITARY STYLE DOG TAG 35mm drop – Belcher Chain 24"

TREE OF LIFE PENDANT – BLACK 20mm diameter – Snake Chain 18"

UNISEX FEATHER PENDANT 38mm drop x 14mm across – 18" Snake Chain & Silk Cord

ANGEL WING HEART PENDANT 20mm drop x 20mm across – Snake Chain 18"