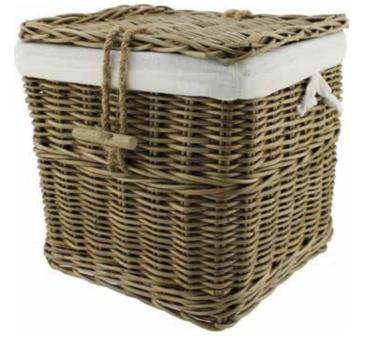

#### NATURAL WOVEN CASKETS

Suitable for the storage or interment of ashes, these biodegradable caskets are finished with a cotton liner and have a biodegradable bag inside to hold the ashes safe. Each casket is hand woven in Indonesia and arrives with a natural coloured jute presentation bag.

**GREY WILLOW** 

20cm high 20cm wide 20cm deep 4litre Cotton liner with biodegradable bag inside

LIGHT WILLOW

20cm high 20cm wide 20cm deep 4litre Cotton liner with biodegradable bag inside

**SEAGRASS** 

20cm high 20cm wide 20cm deep 4litre Cotton liner with biodegradable bag inside