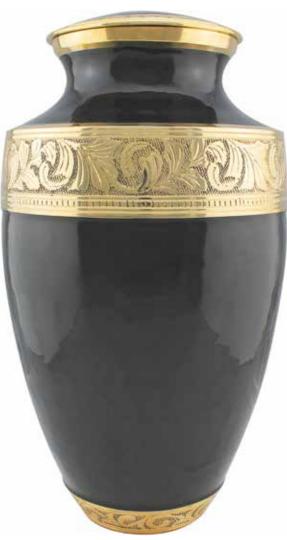

#### ADULT BRASS URNS & KEEPSAKES

Traditional urns, handcrafted in India, all with ornate engraving and matching keepsakes available. Many of the urns are finished by hand with a brushed enamel technique.

GOLD TRANQUILITY 26cm high 16cm diameter 3.4litre Keepsake 7cm high 0.05litre

FRENCH GREY TRANQUILITY
26cm high 16cm diameter 3.4litre
Keepsake 7cm high 0.05litre

25cm high 16cm diameter 3.4litre Keepsake 7cm high 0.07litre