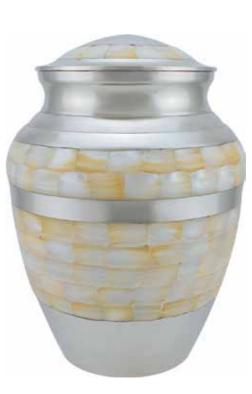

SILVER & MOTHER OF PEARL
24cm high 16.5cm diameter 3litre
Keepsake 7.5cm high 0.07litre

FRENCH GREY SERENITY 25cm high 18cm diameter 3.4litre Keepsake 8cm high 0.08litre

25cm high 18cm diameter 3.4litre Keepsake 8cm high 0.08litre