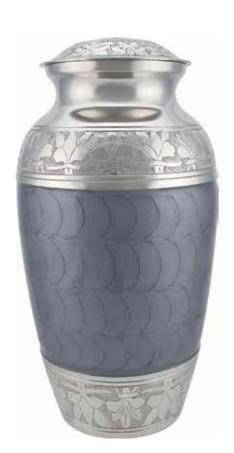

# ADULT BRASS URNS & KEEPSAKES

GRAPHITE GREY DIGNITY 26cm high 16cm diameter 3.4litre Keepsake 7cm high 0.05litre

SILVER DIGNITY 26cm high 16cm diameter 3.4litre Keepsake 7cm high 0.05litre

GOLD & MOTHER OF PEARL 24cm high 16.5cm diameter 3litre Keepsake 7.5cm high 0.07litre

SILVER & MOTHER OF PEARL
24cm high 16.5cm diameter 3litre
Keepsake 7.5cm high 0.07litre

FRENCH GREY SERENITY 25cm high 18cm diameter 3.4litre Keepsake 8cm high 0.08litre

25cm high 18cm diameter 3.4litre Keepsake 8cm high 0.08litre