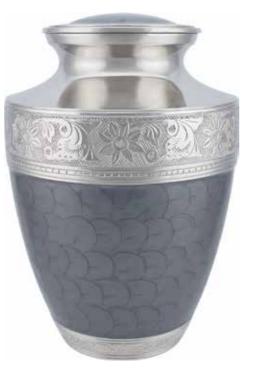

SILVER SYMPATHY 25cm high 16cm diameter 3.4litre Keepsake 7cm high 0.07litre

COPPER LEAF
24cm high 16.5cm diameter 3litre
Keepsake 7cm high 0.07litre