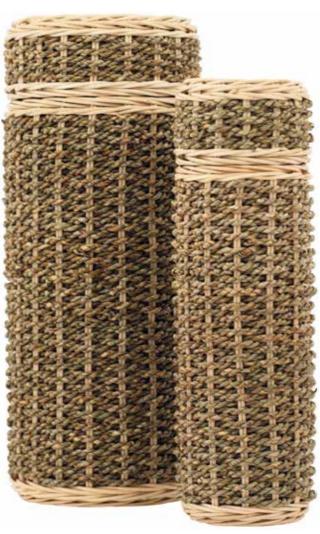

# NATURAL WOVEN SCATTER TUBES

#### **SEAGRASS**

Large – 38cm high 15cm diameter 3.8litre Small – 33cm high 10cm diameter 1litre

#### WILLOW

Large – 38cm high 15cm diameter 3.8litre Small – 33cm high 10cm diameter 1litre

#### BAMBOO CONTRAST

Large – 36cm high 14cm diameter 3.8litre Small – 31cm high 9cm diameter 1litre

#### **BAMBOO**

Large – 36cm high 14cm diameter 3.8litre Small – 31cm high 9cm diameter 1litre

22222222222222222