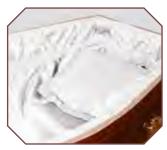

Interior (choice of colour; white, pink, blue or cream)



#### Windsor - Classic Oak

Traditional, classic English-style, hand-made semi-solid oak timber coffin, polished light oak finish with raised lid and Jacobean routered panelled sides, fitted with electro-brass handles and fittings - lined with a classic satin interior frill and pillow in choice of colour.



Raised Lid



Classic Interior (choice of colour; white, pink, blue or cream)

#### Windsor - Classic Mahogany

Traditional, classic English-style, hand-made semi-solid mahogany timber coffin, polished medium mahogany finish with raised lid and Jacobean routered panelled sides, fitted with electro-brass handles and fittings - lined with a classic satin interior frill and pillow in choice of colour.



Jacobean Routered Panels



Classic Interior (choice of colour; white, pink, blue or cream)



The Heartwood Veneer Range of traditional coffins are crafted using the finest veneered woods and highest quality finishes.

Encompassing various styles and designs, we have collated a range of coffins which will meet your needs.

Our wood veneer coffins are superbly crafted using a thin slice of real wood glued onto the surface of a wooden, MDF or chipboard base. The pieces of veneered wood are then assembled, finished and polished by hand to a produce high quality coffin. As with solid wood coffins, no two wood veneered coffins are identical as the grain of the wood veneer is unique to that particular slice of wood.

Our foil veneer wood effect coffins are crafted by gluing a simulated wood effect paper onto a chipboard