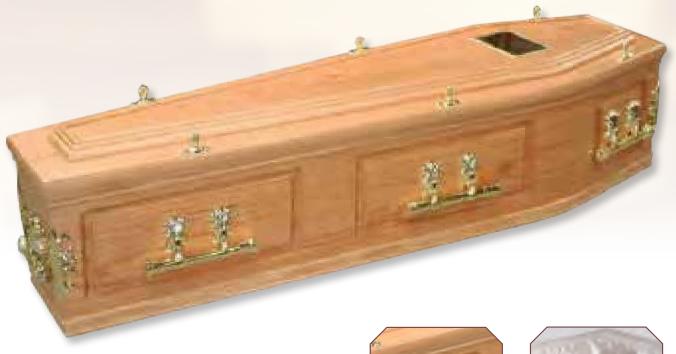

#### Westminster - Solid Oak

Distinctive, traditional hand-made solid oak timber coffin, polished finish with a three tier raised lid and deep routered panelled sides, fitted with brass effect casket bar handles - fitted with a superior satin interior frill and quilted pillow in your choice of colour.

Superior satin Interior

(choice of colour : white, pink, blue or cream)