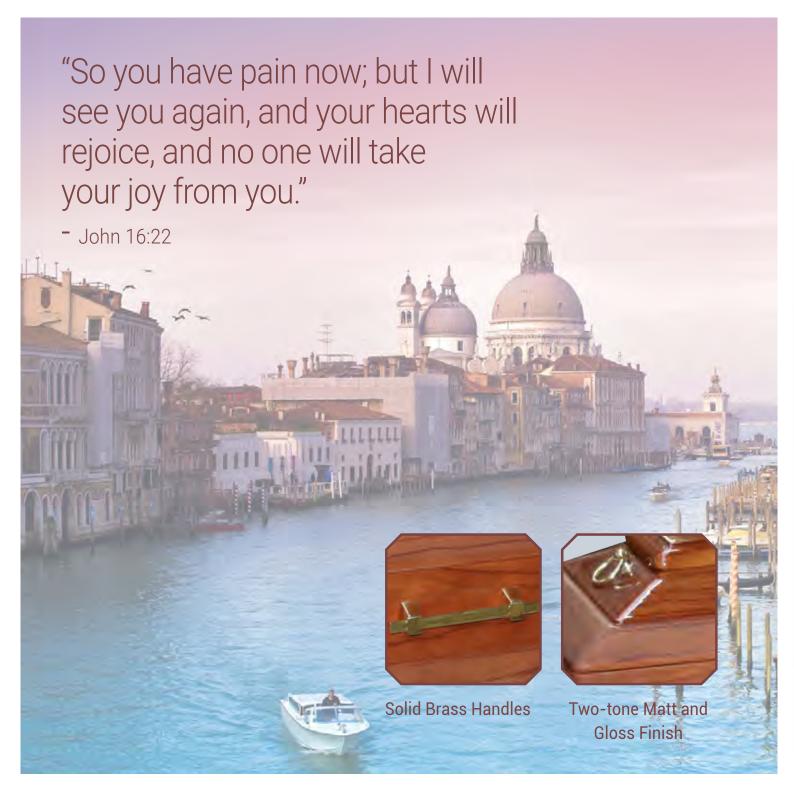

### Equinox

A modern styled solid Ebiara hardwood coffin, designed with deep profiled sides and polished in a distinct two tone matt and gloss finish. The Equinox is fitted with solid brass handles and a luxurious white satin interior.