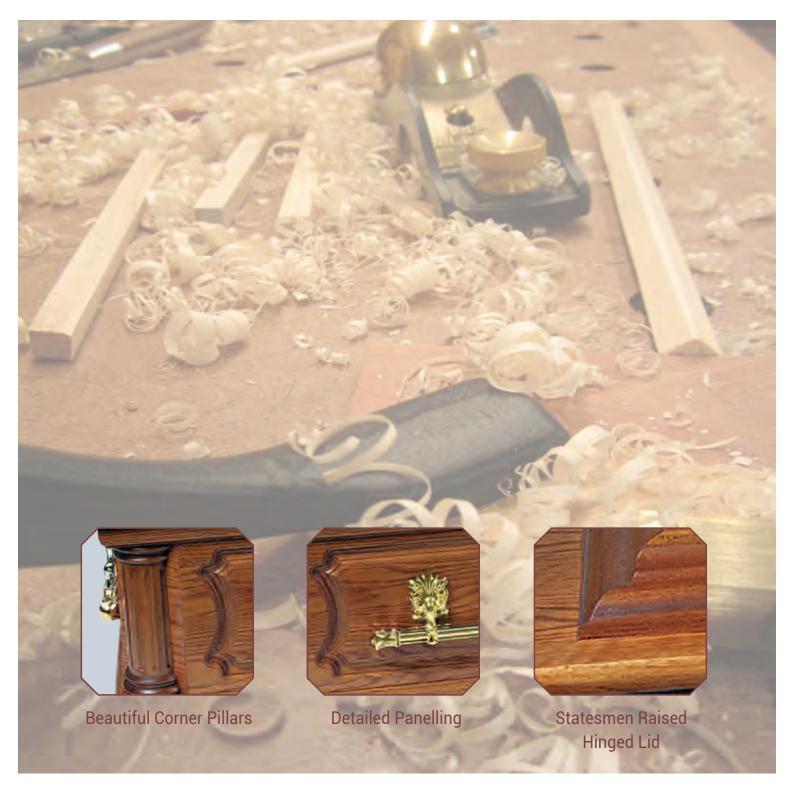

Canterbury - Solid Oak
Hand-crafted solid oak timber English-style casket, polished teak finish,

Hand-crafted solid oak timber English-style casket, polished teak finish, decorative side and end panels with fluted corner pillars, statesman raised hinged lid, fitted with electro-brass handles and fittings and lined with a superior satin interior frill and quilted pillow in your choice of white, pink, blue or cream.