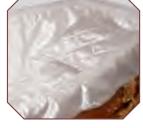

### Westminster - Solid Mahogany

Distinctive, traditional hand-made solid mahogany timber coffin, polished finish with a three tier raised lid and deep routered panelled sides, fitted with brass effect casket bar handles - fitted with a superior satin interior frill and quilted pillow in your choice of colour.



Superior satin Interior

(choice of colour : white, pink, blue or cream)





Surrey - Solid Oak
English-style, traditional hand-made solid oak timber coffin, polished finish with a

English-style, traditional hand-made solid oak timber coffin, polished finish with a raised lid and routered panelled sides, fitted with electro-brass handles, corner plates and fittings - lined with a superior satin interior frill and quilted pillow in your choice of colour.



Routered Panels



Superior Satin Interior (choice of colour : white, pink, blue or cream)

Surrey - Solid Mahogany
English-style, traditional hand-made solid mahogany timber coffin, polished

English-style, traditional hand-made solid mahogany timber coffin, polished finish with a raised lid and routered panelled sides, fitted with electro-brass handles, corner plates and fittings - lined with a superior satin interior frill and quilted pillow in your choice of colour.



**Corner Plates** 



Superior Satin Interior (choice of colour : white, pink, blue or cream)



Selby - Solid Oak

Traditional, English-style, hand-made solid oak timber coffin, polished finish with flat lid and plain sides, fitted with electro-brass handles and fittings - lined with a classic satin interior frill and pillow in choice o