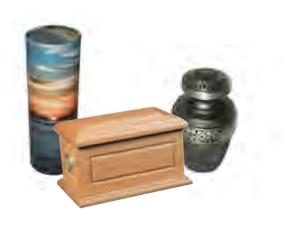

24

achieved.

Our Heartwood English Caskets are both elegant and attractively styled and are made from only the best furniture grade wood.

These caskets are individually made by a dedicated cabinet maker to ensure the highest quality standards.