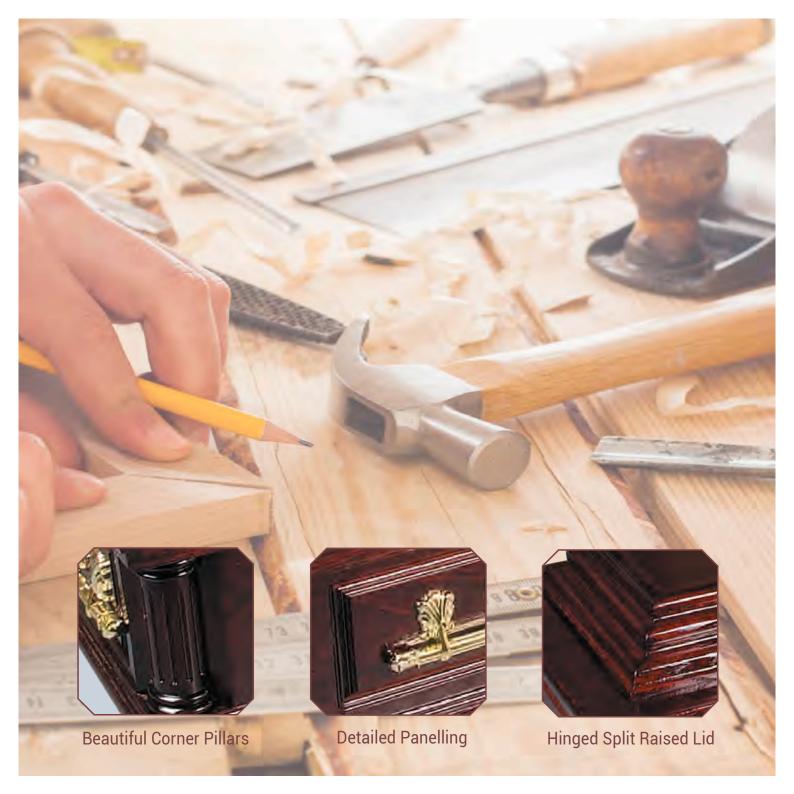

# Buckingham - Solid Mahogany Superior, hand-crafted solid mahogany timber English-style casket, polished

Superior, hand-crafted solid mahogany timber English-style casket, polished finish, panelled sides with pillared corner, raised hinged split lid, fitted with electro-brass handles and fittings and lined with a superior satin interior frill and quilted pillow in your choice of white, pink, blue or cream.