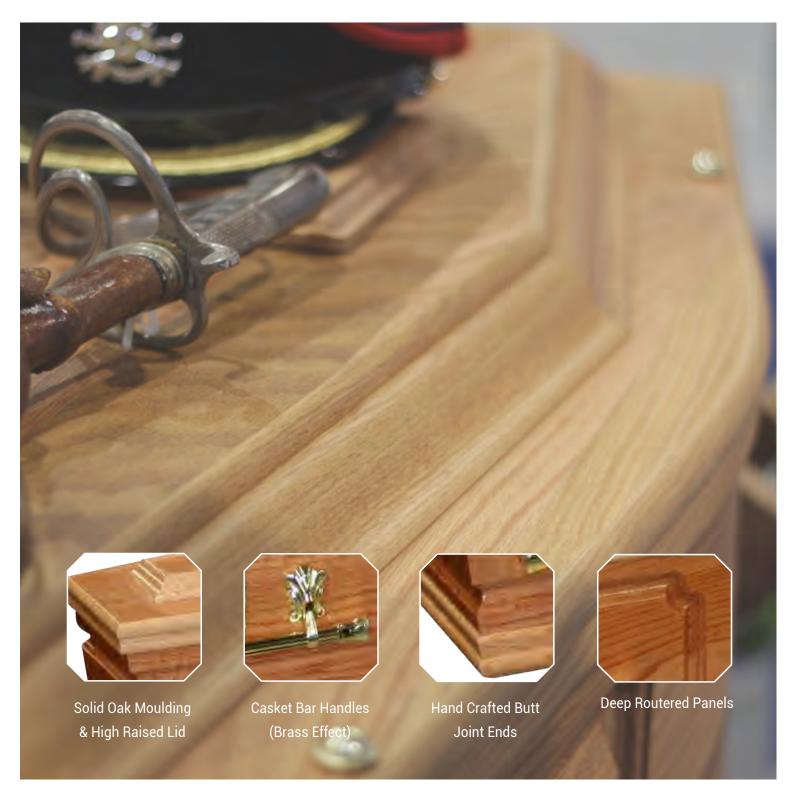

#### Westminster - Solid Oak

Distinctive, traditional hand-made solid oak timber coffin, polished finish with a three tier raised lid and deep routered panelled sides, fitted with brass effect casket bar handles - fitted with a superior satin interior frill and quilted pillow in your choice of colour.

Superior satin Interior

(choice of colour : white, pink, blue or cream)