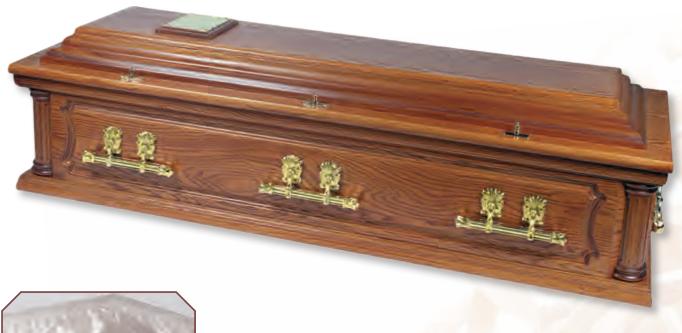

Canterbury - Solid Oak
Hand-crafted solid oak timber English-style casket, polished teak finish,

Hand-crafted solid oak timber English-style casket, polished teak finish, decorative side and end panels with fluted corner pillars, statesman raised hinged lid, fitted with electro-brass handles and fittings and lined with a superior satin interior frill and quilted pillow in your choice of white, pink, blue or cream.