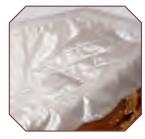

lished finish with a

English-style, traditional hand-made solid oak timber coffin, polished finish with a raised lid and routered panelled sides, fitted with electro-brass handles, corner plates and fittings - lined with a superior satin interior frill and quilted pillow in your choice of colour.



Routered Panels



Superior Satin Interior (choice of colour : white, pink, blue or cream)

Surrey - Solid Mahogany
English-style, traditional hand-made solid mahogany timber coffin, polished

English-style, traditional hand-made solid mahogany timber coffin, polished finish with a raised lid and routered panelled sides, fitted with electro-brass handles, corner plates and fittings - lined with a superior satin interior frill and quilted pillow in your choice of colour.



**Corner Plates** 



Superior Satin Interior (choice of colour : white, pink, blue or cream)



Selby - Solid Oak

Traditional, English-style, hand-made solid oak timber coffin, polished finish with flat lid and plain sides, fitted with electro-brass handles and fittings - lined with a classic satin interior frill and pillow in choice of colour.



Classic Interior (choice of colour; white, pink, blue or cream)

Selby - Solid Sapele
Traditional, English-style, hand-made solid sapele timber coffin, polished redwood

Traditional, English-style, hand-made solid sapele timber coffin, polished redwood finish with flat lid and plain sides, fitted with electro-brass handles and fittings - lined with a classic satin interior frill and pillow in choice of colour.



Classic Interior (choice of colour; white, pink, bl