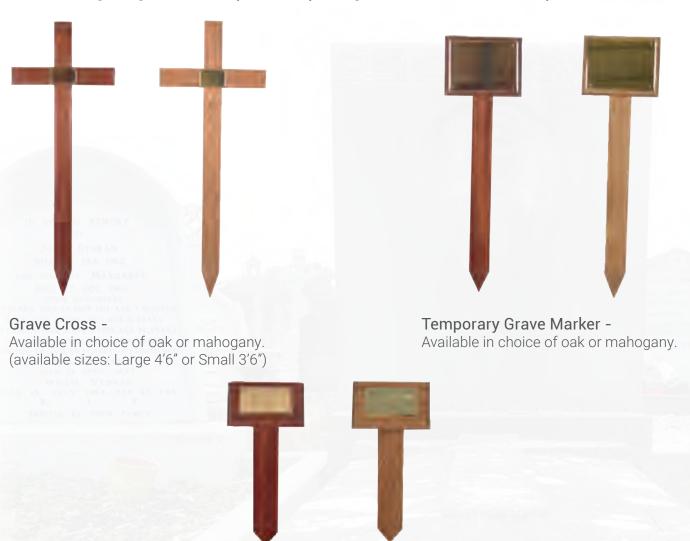

### Temporary Grave Markers

We offer a selection of temporary grave markers and crosses. Please ask your funeral arranger for information regarding local cemetery or churchyard regulations and the sizes and styles available.

Small Grave or Cremation Plot Marker - Available in choice of oak or mahogany.

A selection of solid wood coffins, classic in design and manufactured by our European partners.

The Classic range offers an attractive alternative to the Heartwood Solid coffins. They differ in shape and finish, providing a grand and luxurious, Italian inspired resting place for your loved one.