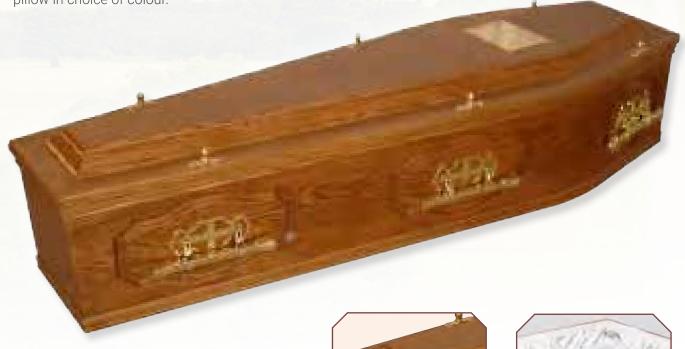

Routered Panels

Superior Satin Interior (choice of colour : white, pink, blue or cream)

Surrey - Solid Mahogany
English-style, traditional hand-made solid mahogany timber coffin, polished

English-style, traditional hand-made solid mahogany timber coffin, polished finish with a raised lid and routered panelled sides, fitted with electro-brass handles, corner plates and fittings - lined with a superior satin interior frill and quilted pillow in your choice of colour.

**Corner Plates** 

Superior Satin Interior (choice of colour : white, pink, blue or cream)

Selby - Solid Oak

Traditional, English-style, hand-made solid oak timber coffin, polished finish with flat lid and plain sides, fitted with electro-brass handles and fittings - lined with a classic satin interior frill and pillow in choice of colour.