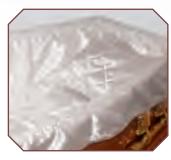

## Vatican "Last Supper" - Solid Wood

A solid wood coffin, carefully carved with a striking 'Last Supper' feature panel to the sides. Polished to a high gloss finish the coffin is fitted with elegant solid brass handles and a beautiful white satin interior.

Last Supper carving

Superior Satin Interior