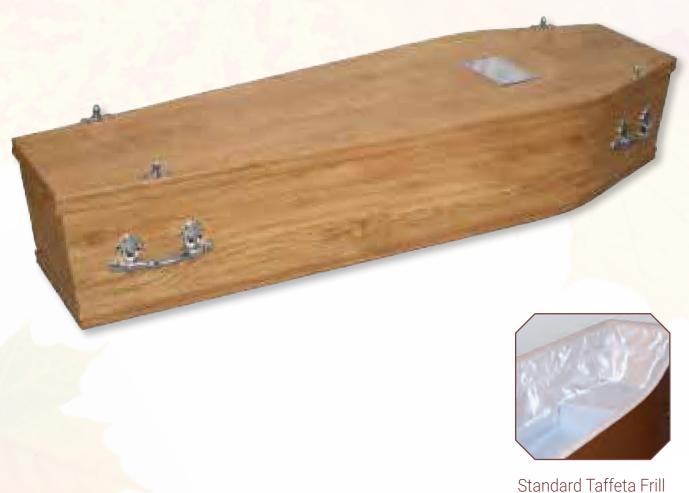

#### Rochester - Oak Veneer

Light oak veneered coffin, polished finish with fine routered panelled sides, fitted with nickel effect handles and lined with a standard white taffeta interior frill.

Standard Taffeta Frill (in white only)

#### York - Oak Effect Foil Veneer

Light oak effect, foil veneered coffin, matt finish with flat lid and sides, fitted with nickel effect handles and lined with a standard white taffeta interior frill.

Standard Taffeta Frill (in white only)

These beautiful painted veneer coffins can be customised to reflect any colour of your choice. This can even be chosen using a Dulux colour reference.

Our wood veneer coffins are superbly crafted using a thin slice of real wood glued onto the surface of a wooden, MDF or chipboard base. The pieces of veneered wood are then assembled, finished and polished by hand to a produce high quality coffin. As with solid wood coffins, no two wood veneered coffins are identical as the grain of the wood veneer is unique to that particular slice of wood.