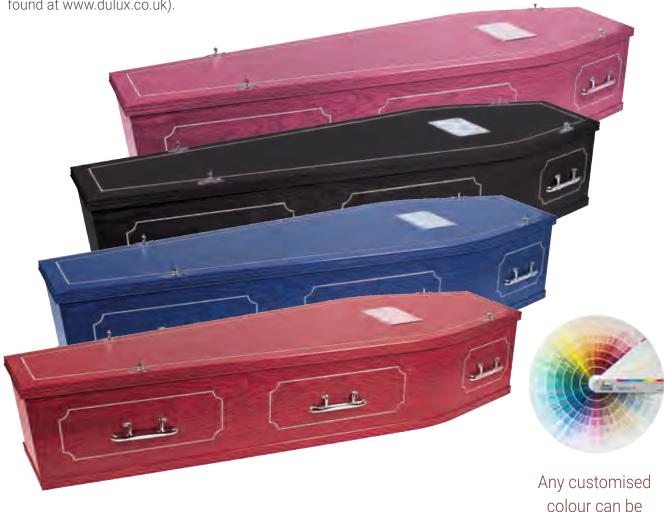

#### Oxford - Contemporary coloured coffins

A high quality veneered coffin, painted in our standard colours; red, blue, black or pink, engraved with contrasting fine panel details (in gold or silver, with matching handles). Alternatively, any customised colour can be achieved from the Dulux range. For ease of ordering, colour reference may be made using the Dulux colour chart (more colours can be found at www.dulux.co.uk).

24

achieved.

Our Heartwood English Caskets are both elegant and attractively styled and are made from only the best furniture grade wood.

These caskets are individually made by a dedicated cabinet maker to ensure the highest quality standards.