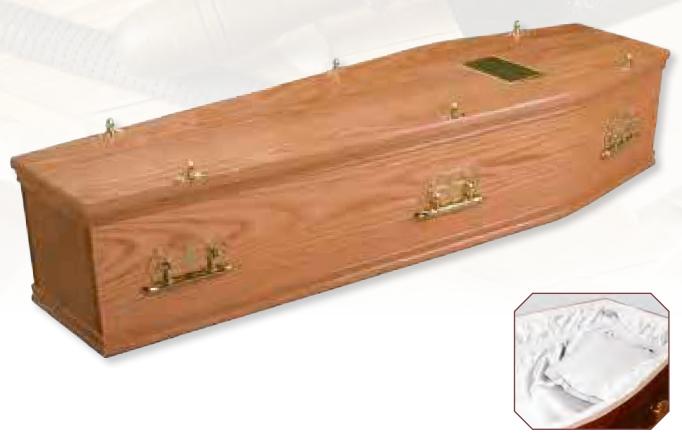

#### Westminster - Solid Oak

Distinctive, traditional hand-made solid oak timber coffin, polished finish with a three tier raised lid and deep routered panelled sides, fitted with brass effect casket bar handles - fitted with a superior satin interior frill and quilted pillow in your choice of colour.

Superior satin Interior

(choice of colour : white, pink, blue or cream)