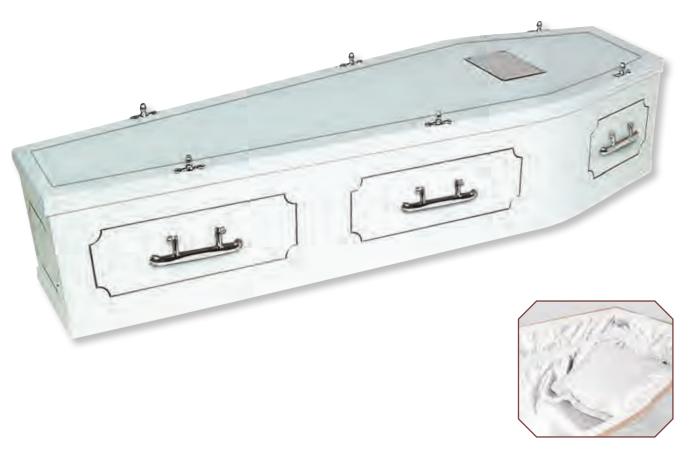

24

achieved.

Our Heartwood English Caskets are both elegant and attractively styled and are made from only the best furniture grade wood.

These caskets are individually made by a dedicated cabinet maker to ensure the highest quality standards.

# Buckingham - Solid Mahogany Superior, hand-crafted solid mahogany timber English-style casket, polished

Superior, hand-crafted solid mahogany timber English-style casket, polished finish, panelled sides with pillared corner, raised hinged split lid, fitted with electro-brass handles and fittings and lined with a superior satin interior frill and quilted pillow in your choice of white, pink, blue or cream.