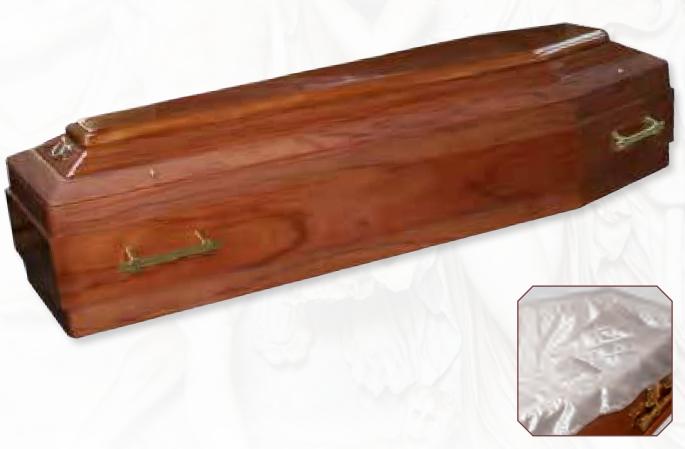

#### Westminster - Solid Oak

Distinctive, traditional hand-made solid oak timber coffin, polished finish with a three tier raised lid and deep routered panelled sides, fitted with brass effect casket bar handles - fitted with a superior satin interior frill and quilted pillow in your choice of colour.

Superior satin Interior

(choice of colour : white, pink, blue or cream)