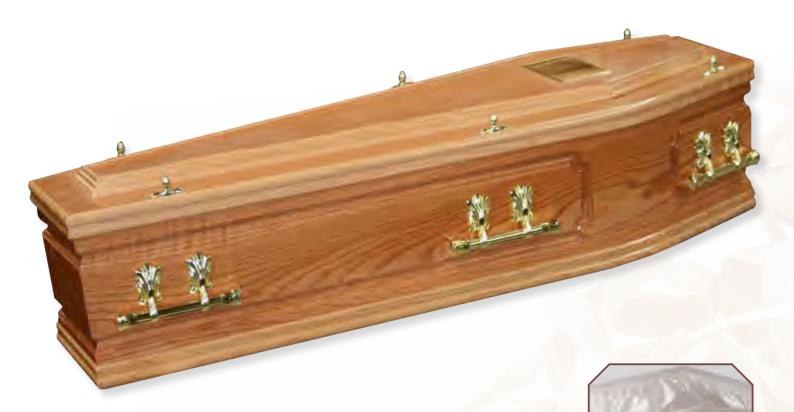

#### Westminster - Solid Oak

Distinctive, traditional hand-made solid oak timber coffin, polished finish with a three tier raised lid and deep routered panelled sides, fitted with brass effect casket bar handles - fitted with a superior satin interior frill and quilted pillow in your choice of colour.

Superior satin Interior

(choice of colour : white, pink, blue or cream)