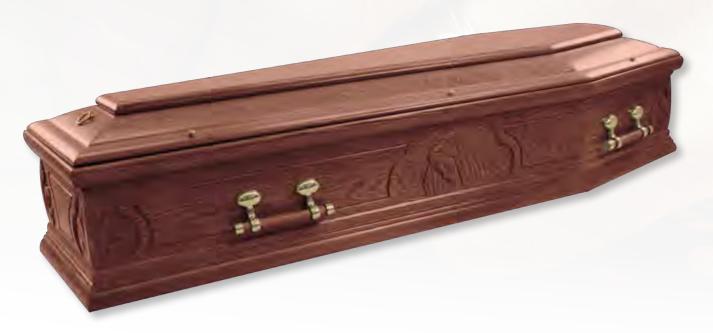

### Trinity Head of Mary - Solid Mahogany

A solid Mahogany coffin with the 'Head of Mary' detail found on the side panels. The Trinity Head of Mary comes with a shaped raised lid and is carefully fitted with matching wood bar handles. The coffin is fitted with a superior white satin interior.

Superior Satin Interior