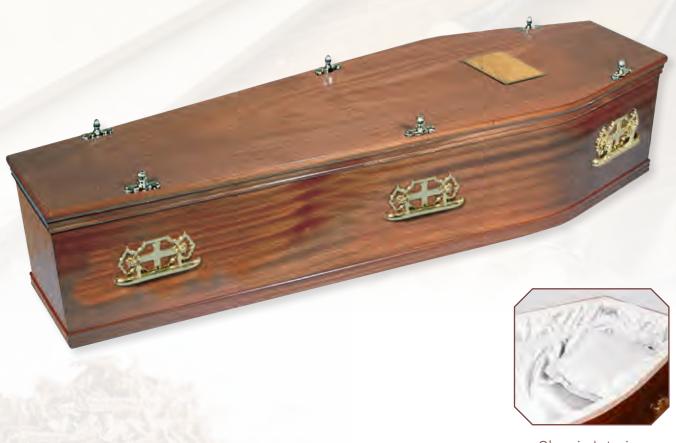

### Westminster - Solid Mahogany

Distinctive, traditional hand-made solid mahogany timber coffin, polished finish with a three tier raised lid and deep routered panelled sides, fitted with brass effect casket bar handles - fitted with a superior satin interior frill and quilted pillow in your choice of colour.

Superior satin Interior

(choice of colour : white, pink, blue or cream)

Surrey - Solid Oak
English-style, traditional hand-made solid oak timber coffin, polished finish with a

English-style, traditional hand-made solid oak timber coffin, polished finish with a raised lid and routered panelled sides, fitted with electro-brass handles, corner plates and fittings - lined with a superior satin interior frill and quilted pillow in your choice of colour.