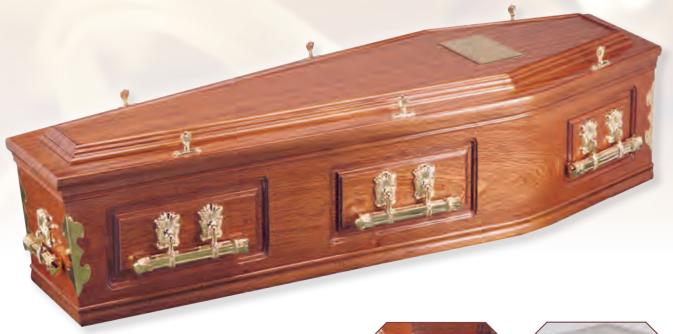

### Westminster - Solid Mahogany

Distinctive, traditional hand-made solid mahogany timber coffin, polished finish with a three tier raised lid and deep routered panelled sides, fitted with brass effect casket bar handles - fitted with a superior satin interior frill and quilted pillow in your choice of colour.

Superior satin Interior

(choice of colour : white, pink, blue or cream)

Surrey - Solid Oak
English-style, traditional hand-made solid oak timber coffin, polished finish with a

English-style, traditional hand-made solid oak timber coffin, polished finish with a raised lid and routered panelled sides, fitted with electro-brass handles, corner plates and fittings - lined with a superior satin interior frill and quilted pillow in your choice of colour.