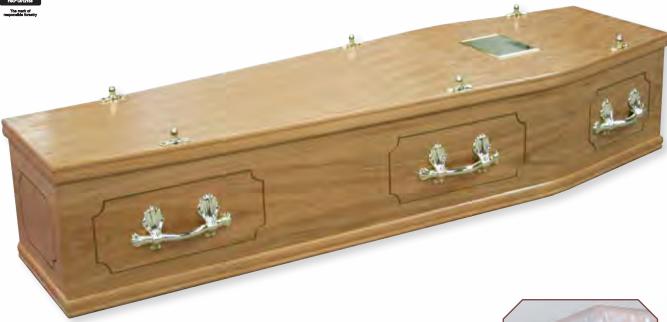

#### Worcester - Oak Veneer

Light oak wood veneered traditional coffin, polished gloss finish with a raised lid and flat sides, fitted with electro-brass handles and a standard white taffeta interior frill.

Standard Taffeta Frill (in white only)