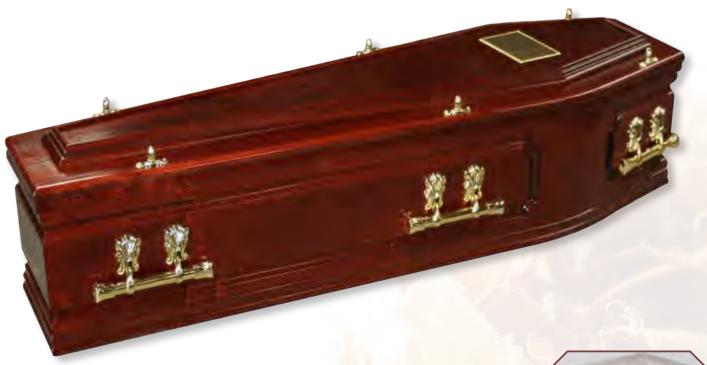

### Westminster - Solid Mahogany

Distinctive, traditional hand-made solid mahogany timber coffin, polished finish with a three tier raised lid and deep routered panelled sides, fitted with brass effect casket bar handles - fitted with a superior satin interior frill and quilted pillow in your choice of colour.

Superior satin Interior

(choice of colour : white, pink, blue or cream)

Surrey - Solid Oak
English-style, traditional hand-made solid oak timber coffin, polished finish with a

English-style, traditional hand-made solid oak timber coffin, polished finish with a raised lid and routered panelled sides, fitted with electro-brass handles, corner plates and fittings - lined with a superior satin interior frill and quilted pillow in your choice of colour.