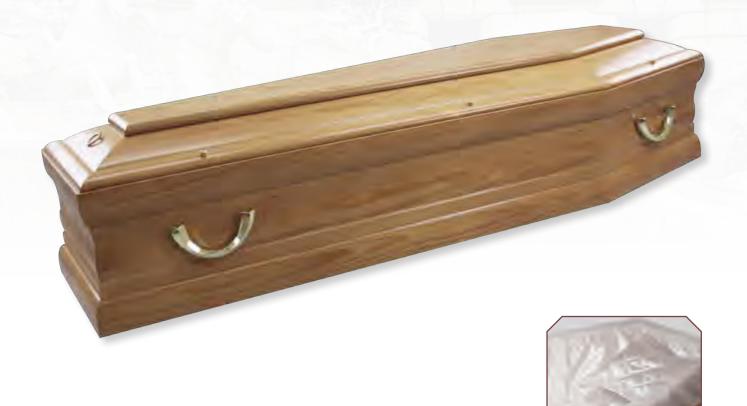

### Westminster - Solid Mahogany

Distinctive, traditional hand-made solid mahogany timber coffin, polished finish with a three tier raised lid and deep routered panelled sides, fitted with brass effect casket bar handles - fitted with a superior satin interior frill and quilted pillow in your choice of colour.

Superior satin Interior

(choice of colour : white, pink, blue or cream)

Surrey - Solid Oak
English-style, traditional hand-made solid oak timber coffin, polished finish with a

English-style, traditional hand-made solid oak timber coffin, polished finish with a raised lid and routered panelled sides, fitted with electro-brass handles, corner plates and fittings - lined with a superior satin interior frill and quilted pillow in your choice of colour.