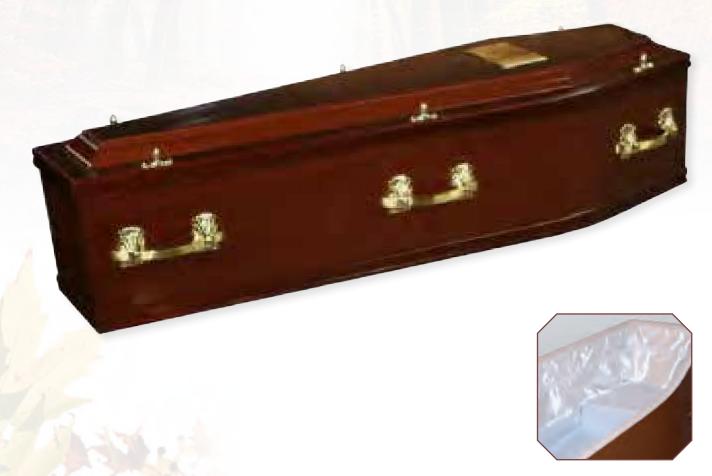

### Westminster - Solid Mahogany

Distinctive, traditional hand-made solid mahogany timber coffin, polished finish with a three tier raised lid and deep routered panelled sides, fitted with brass effect casket bar handles - fitted with a superior satin interior frill and quilted pillow in your choice of colour.

Superior satin Interior

(choice of colour : white, pink, blue or cream)

Surrey - Solid Oak
English-style, traditional hand-made solid oak timber coffin, polished finish with a

English-style, traditional hand-made solid oak timber coffin, polished finish with a raised lid and routered panelled sides, fitted with electro-brass handles, corner plates and fittings - lined with a superior satin interior frill and quilted pillow in your choice of colour.