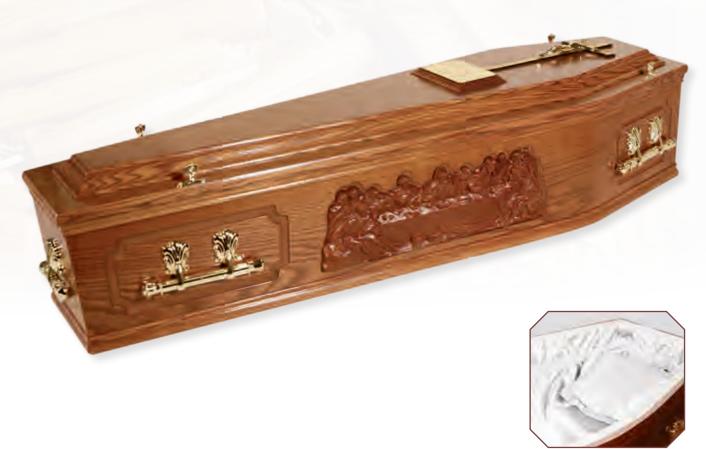

# Turin "Last Supper" - Oak Veneer A traditional coffin made using a solid oak veneer over medium density fibre board. A

A traditional coffin made using a solid oak veneer over medium density fibre board. A delightful 'Last Supper' feature panel is found on the sides, and comes with a raised lid. Polished in a rich teak colour with a gloss finish, the coffin is fitted with a lovely classic satin interior in your choice of colour.

Classic Interior (choice of colour : white, pink, blue or cream)