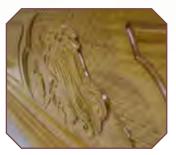

### Trinity Head of Mary - Solid Mahogany

A solid Mahogany coffin with the 'Head of Mary' detail found on the side panels. The Trinity Head of Mary comes with a shaped raised lid and is carefully fitted with matching wood bar handles. The coffin is fitted with a superior white satin interior.

Superior Satin Interior