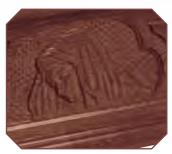

#### Trinity Head of Christ - Solid Oak

A magnificent solid Oak coffin with the 'Head Of Christ' carved into decorative panels on the sides, and a gently shaped raised lid. The Trinity Head of Christ comes in a warm Oak, each with matching wood bar handles. The coffin is fitted with a superior white satin interior.

Superior Satin Interior

Picture Coffins

Alternative Coffins and Caskets

American Style Caskets

Ashes Caskets & Urns

© August 2022