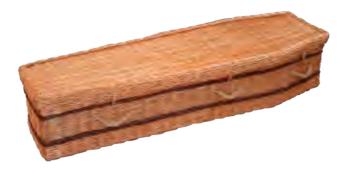

#### Westminster - Solid Oak

Distinctive, traditional hand-made solid oak timber coffin, polished finish with a three tier raised lid and deep routered panelled sides, fitted with brass effect casket bar handles - fitted with a superior satin interior frill and quilted pillow in your choice of colour.

### Westminster - Solid Mahogany

Distinctive, traditional hand-made solid mahogany timber coffin, polished finish with a three tier raised lid and deep routered panelled sides, fitted with brass effect casket bar handles - fitted with a superior satin interior frill and quilted pillow in your choice of colour.