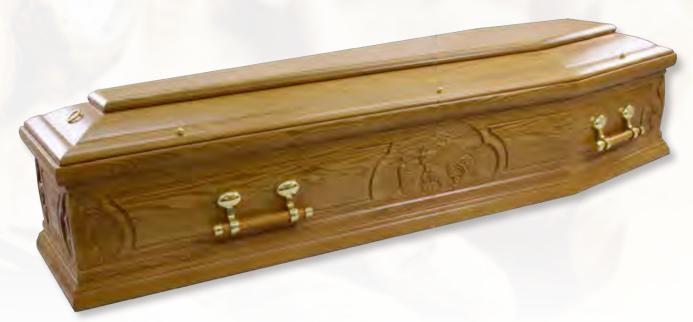

### Equinox

A modern styled solid Ebiara hardwood coffin, designed with deep profiled sides and polished in a distinct two tone matt and gloss finish. The Equinox is fitted with solid brass handles and a luxurious white satin interior.

Superior Satin Interior