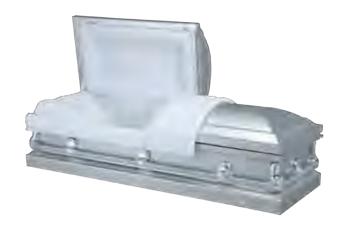

### Equinox

A modern styled solid Ebiara hardwood coffin, designed with deep profiled sides and polished in a distinct two tone matt and gloss finish. The Equinox is fitted with solid brass handles and a luxurious white satin interior.

Superior Satin Interior