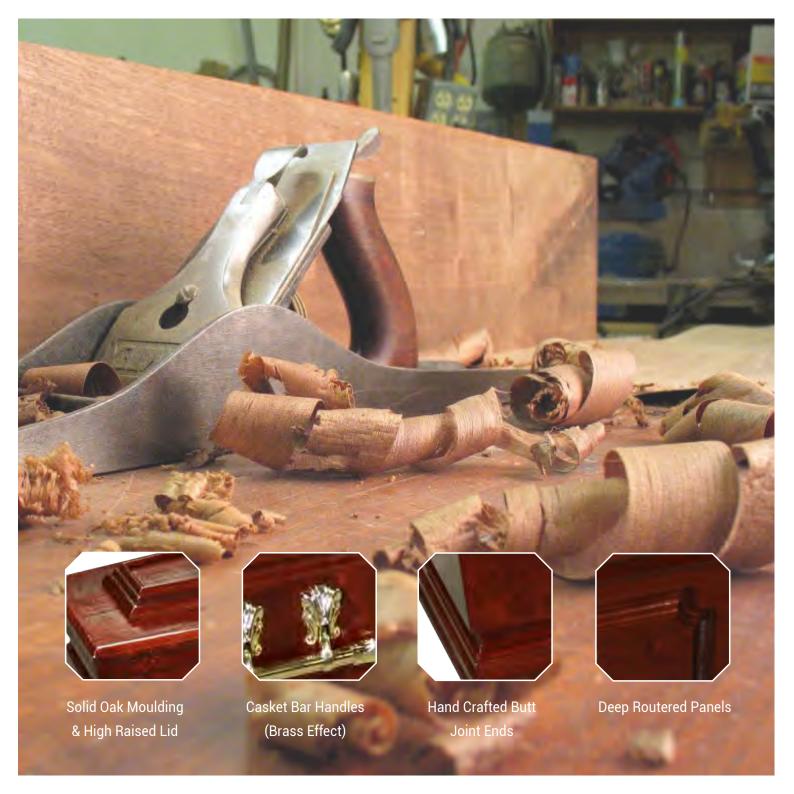

#### Westminster - Solid Oak

Distinctive, traditional hand-made solid oak timber coffin, polished finish with a three tier raised lid and deep routered panelled sides, fitted with brass effect casket bar handles - fitted with a superior satin interior frill and quilted pillow in your choice of colour.

### Westminster - Solid Mahogany

Distinctive, traditional hand-made solid mahogany timber coffin, polished finish with a three tier raised lid and deep routered panelled sides, fitted with brass effect casket bar handles - fitted with a superior satin interior frill and quilted pillow in your choice of colour.

Routered Panels

Superior Satin Interior (choice of colour : white, pink, blue or cream)

Surrey - Solid Mahogany
English-style, traditional hand-made solid mahogany timber coffin, polished

English-style, traditional hand-made solid mahogany timber coffin, polished finish with a raised lid and routered panelled sides, fitted with electro-brass handles, corner plates and fittings - lined with a superior satin interior frill and quilted pillow in your choice of colour.

**Corner Plates** 

Superior Satin Interior (choice of colour : white, pink, blue or cream)

Selby - Solid Oak

Traditional, English-style, hand-made solid oak timber coffin, polished finish with flat lid and plain sides, fitted with electro-brass handles and fittings - lined with a classic satin interior frill and pillow in choice of colour.