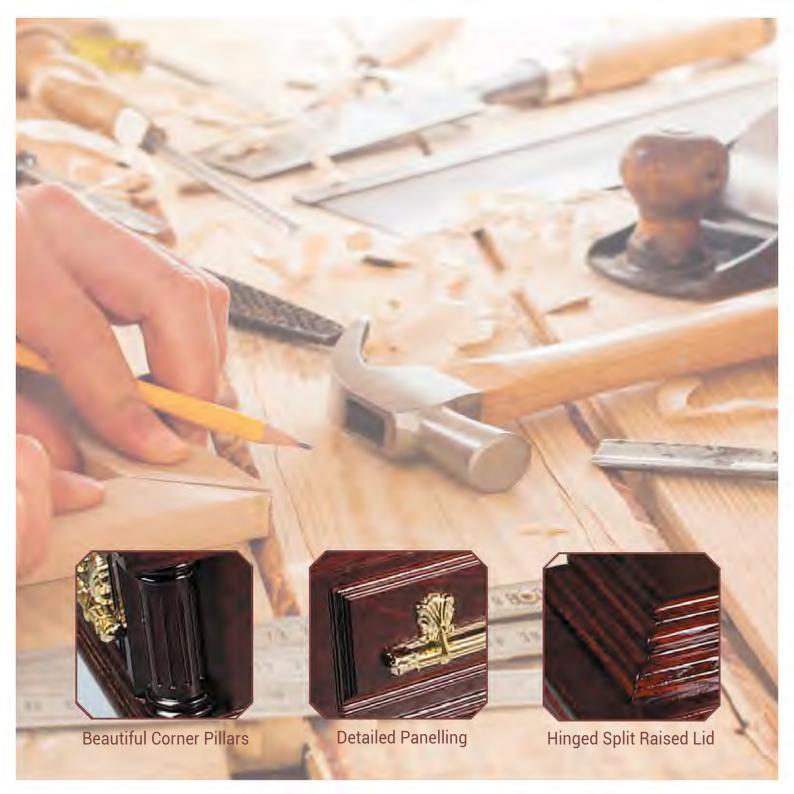

# Buckingham - Solid Mahogany Superior, hand-crafted solid mahogany timber English-style casket, polished

Superior, hand-crafted solid mahogany timber English-style casket, polished finish, panelled sides with pillared corner, raised hinged split lid, fitted with electro-brass handles and fittings and lined with a superior satin interior frill and quilted pillow in your choice of white, pink, blue or cream.

Canterbury - Solid Oak
Hand-crafted solid oak timber English-style casket, polished teak finish,

Hand-crafted solid oak timber English-style casket, polished teak finish, decorative side and end panels with fluted corner pillars, statesman raised hinged lid, fitted with electro-brass handles and fittings and lined with a superior satin interior frill and quilted pillow in your choice of white, pink, blue or cream.