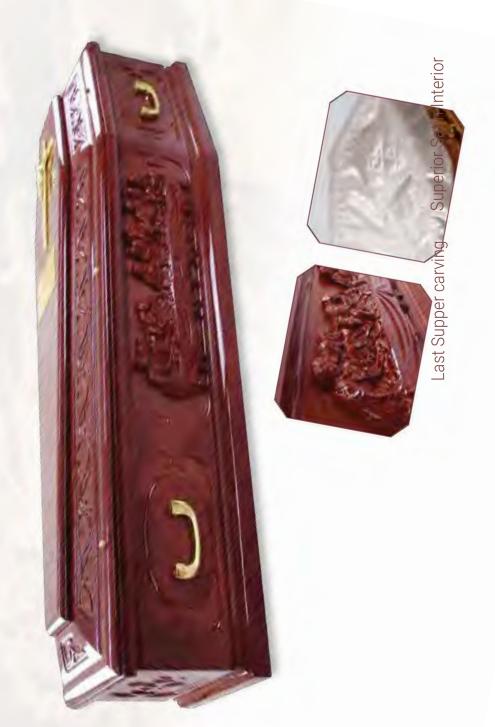

# Vatican "Last Supper" - Solid Wood

A solid wood coffin, carefully carved with a striking 'Last Supper' feature panel to the sides. Polished to a high gloss finish the coffin is fitted with elegant solid brass handles and a beautiful white satin interior.