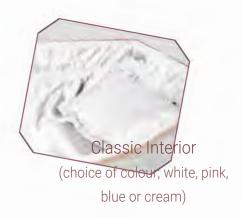

Classic Interior (choice of colour; white, pink, blue or cream)

Selby - Solid Sapele
Traditional, English-style, hand-made solid sapele timber coffin, polished redwood

Traditional, English-style, hand-made solid sapele timber coffin, polished redwood finish with flat lid and plain sides, fitted with electro-brass handles and fittings - lined with a classic satin interior frill and pillow in choice of colour.

Classic Interior (choice of colour; white, pink, blue or cream)