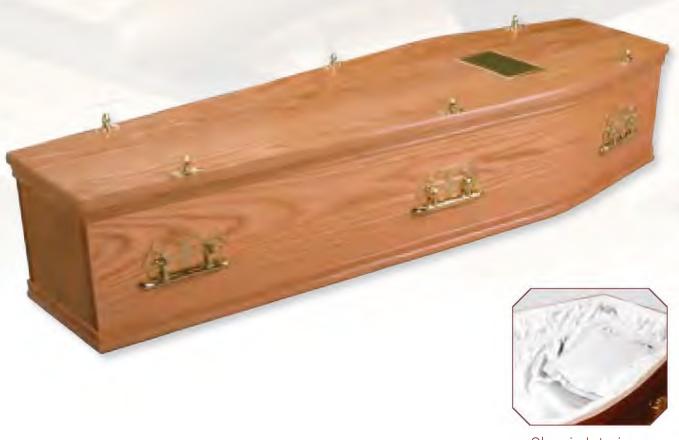

## Westminster - Solid Oak

Distinctive, traditional hand-made solid oak timber coffin, polished finish with a three tier raised lid and deep routered panelled sides, fitted with brass effect casket bar handles - fitted with a superior satin interior frill and quilted pillow in your choice of colour.

(choice of colour: white, pink, blue or cream)