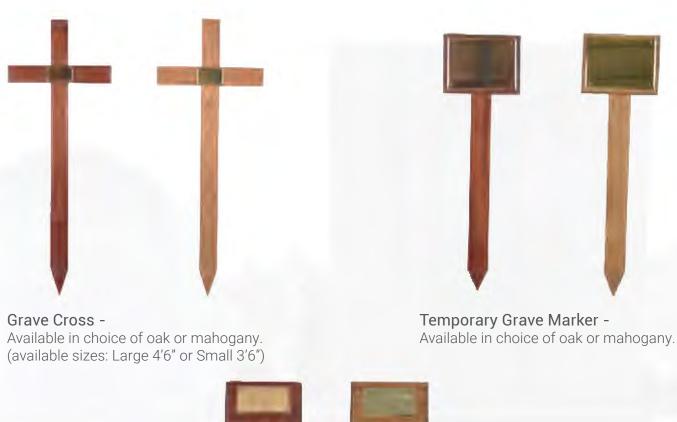

# Temporary Grave Markers

We offer a selection of temporary grave markers and crosses. Please ask your funeral arranger for information regarding local cemetery or churchyard regulations and the sizes and styles available.

**Small Grave or Cremation Plot Marker -** Available in choice of oak or mahogany.

A selection of solid wood coffins, classic in design and manufactured by our European partners.

The Classic range offers an attractive alternative to the Heartwood Solid coffins. They differ in shape and finish, providing a grand and luxurious, Italian inspired resting place for your loved one.