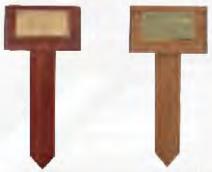

# Temporary Grave Markers

We offer a selection of temporary grave markers and crosses. Please ask your funeral arranger for information regarding local cemetery or churchyard regulations and the sizes and styles available.

**Small Grave or Cremation Plot Marker -** Available in choice of oak or mahogany.

A selection of solid wood coffins, classic in design and manufactured by our European partners.

The Classic range offers an attractive alternative to the Heartwood Solid coffins. They differ in shape and finish, providing a grand and luxurious, Italian inspired resting place for your loved one.