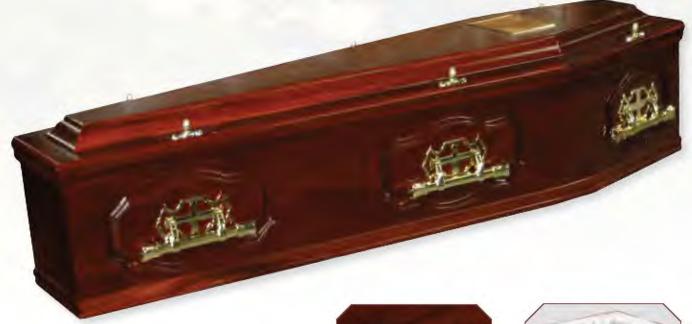

**Routered Panels** 

Superior Satin Interior (choice of colour: white, pink, blue or cream)

Surrey - Solid Mahogany
English-style, traditional hand-made solid mahogany timber coffin, polished

English-style, traditional hand-made solid mahogany timber coffin, polished finish with a raised lid and routered panelled sides, fitted with electro-brass handles, corner plates and fittings - lined with a superior satin interior frill and quilted pillow in your choice of colour.

**Corner Plates** 

Superior Satin Interior (choice of colour : white, pink, blue or cream)

Selby - Solid Oak

Traditional, English-style, hand-made solid oak timber coffin, polished finish with flat lid and plain sides, fitted with electro-brass handles and fittings - lined with a classic satin interior frill and pillow in choice of colour.