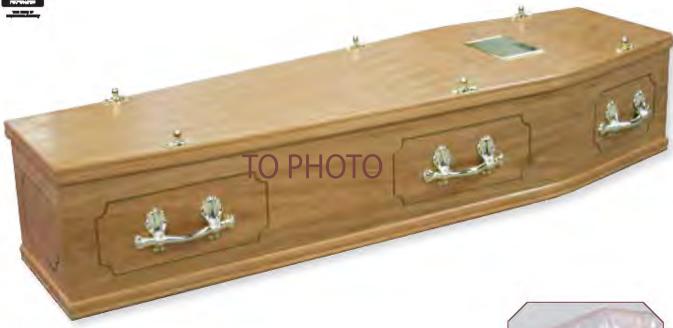

# Worcester - Oak Veneer

Light oak wood veneered traditional coffin, polished gloss finish with a raised lid and flat sides, fitted with electro-brass handles and a standard white taffeta interior frill.

Standard Taffeta Frill (in white only)