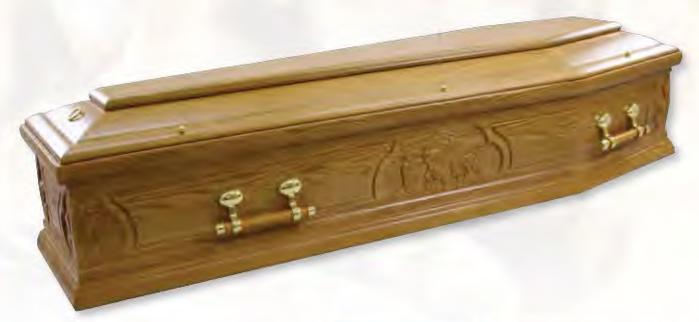

## Westminster - Solid Oak

Distinctive, traditional hand-made solid oak timber coffin, polished finish with a three tier raised lid and deep routered panelled sides, fitted with brass effect casket bar handles - fitted with a superior satin interior frill and quilted pillow in your choice of colour.

(choice of colour: white, pink, blue or cream)