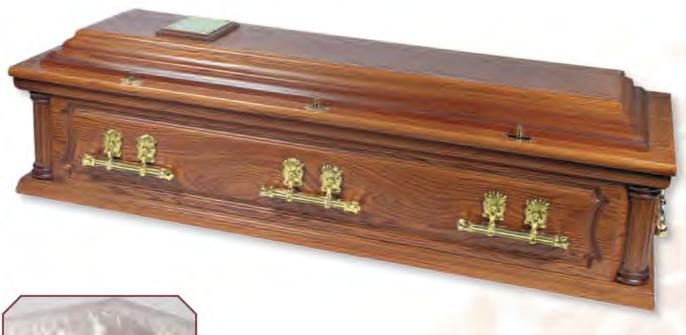

Canterbury - Solid Oak
Hand-crafted solid oak timber English-style casket, polished teak finish,

Hand-crafted solid oak timber English-style casket, polished teak finish, decorative side and end panels with fluted corner pillars, statesman raised hinged lid, fitted with electro-brass handles and fittings and lined with a superior satin interior frill and quilted pillow in your choice of white, pink, blue or cream.