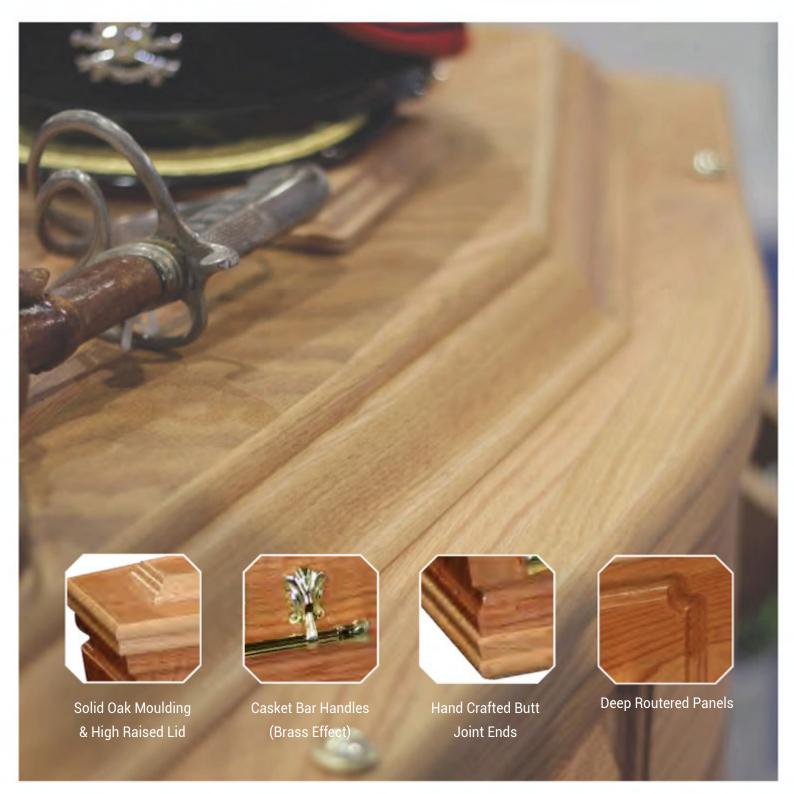

## Westminster - Solid Oak

Distinctive, traditional hand-made solid oak timber coffin, polished finish with a three tier raised lid and deep routered panelled sides, fitted with brass effect casket bar handles - fitted with a superior satin interior frill and quilted pillow in your choice of colour.

# Westminster - Solid Mahogany

Distinctive, traditional hand-made solid mahogany timber coffin, polished finish with a three tier raised lid and deep routered panelled sides, fitted with brass effect casket bar handles - fitted with a superior satin interior frill and quilted pillow in your choice of colour.

Superior satin Interior

(choice of colour: white, pink, blue or cream)

Surrey - Solid Oak
English-style, traditional hand-made solid oak timber coffin, polished finish with a

raised lid and routered panelled sides, fitted with electro-brass handles, corner plates and fittings - lined with a superior satin interior frill and guilted pillow in your choice of colour.

**Routered Panels** 

Superior Satin Interior (choice of colour: white, pink, blue or cream)

Surrey - Solid Mahogany
English-style, traditional hand-made solid mahogany timber coffin, polished

English-style, traditional hand-made solid mahogany timber coffin, polished finish with a raised lid and routered panelled sides, fitted with electro-brass handles, corner plates and fittings - lined with a superior satin interior frill and quilted pillow in your choice of colour.

**Corner Plates** 

Superior Satin Interior (choice of colour : white, pink, blue or cream)

Selby - Solid Oak

Traditional, English-style, hand-made solid oak timber coffin, polished finish with flat lid and plain sides, fitted with electro-brass handles and fittings - lined with a classic satin interior frill and pillow in choice of colour.