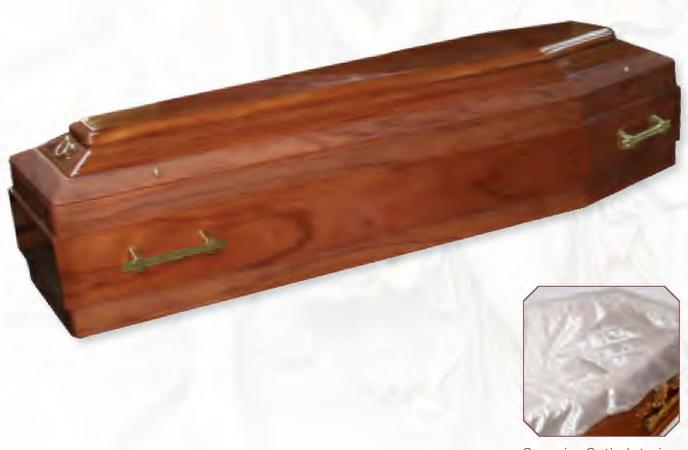

## Equinox

A modern styled solid Ebiara hardwood coffin, designed with deep profiled sides and polished in a distinct two tone matt and gloss finish. The Equinox is fitted with solid brass handles and a luxurious white satin interior.