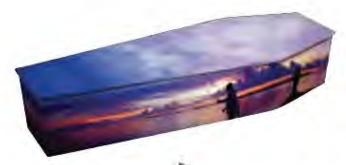

satin interior in your choice of colour.



Classic Interior (choice of colour : white, pink, blue or cream)



# Trinity Head of Mary - Solid Mahogany

A solid Mahogany coffin with the 'Head of Mary' detail found on the side panels. The Trinity Head of Mary comes with a shaped raised lid and is carefully fitted with matching wood bar handles. The coffin is fitted with a superior white satin interior.





### Trinity Head of Christ - Solid Oak

A magnificent solid Oak coffin with the 'Head Of Christ' carved into decorative panels on the sides, and a gently shaped raised lid. The Trinity Head of Christ comes in a warm Oak, each with matching wood bar handles. The coffin is fitted with a superior white satin interior.









Superior Satin Interior







Alternative Coffins and Caskets







American Style Caskets





Ashes Caskets & Urns





Funeral Partners

www.funeralpartners.co.uk

© August 2022