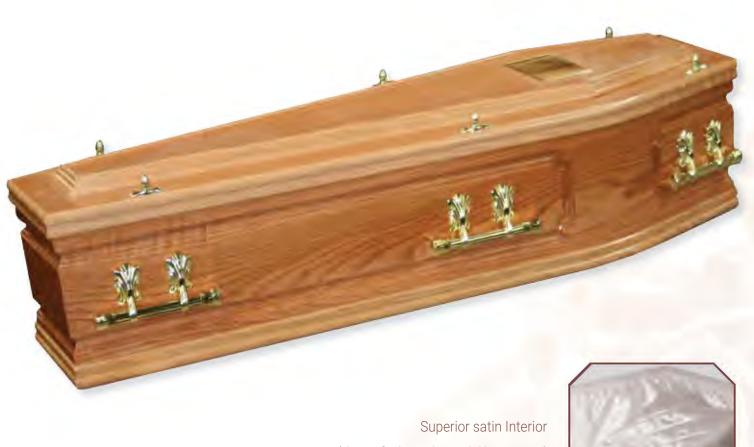

# Westminster - Solid Mahogany

Distinctive, traditional hand-made solid mahogany timber coffin, polished finish with a three tier raised lid and deep routered panelled sides, fitted with brass effect casket bar handles - fitted with a superior satin interior frill and quilted pillow in your choice of colour.

Superior satin Interior

(choice of colour: white, pink, blue or cream)

Surrey - Solid Oak
English-style, traditional hand-made solid oak timber coffin, polished finish with a

raised lid and routered panelled sides, fitted with electro-brass handles, corner plates and fittings - lined with a superior satin interior frill and guilted pillow in your choice of colour.