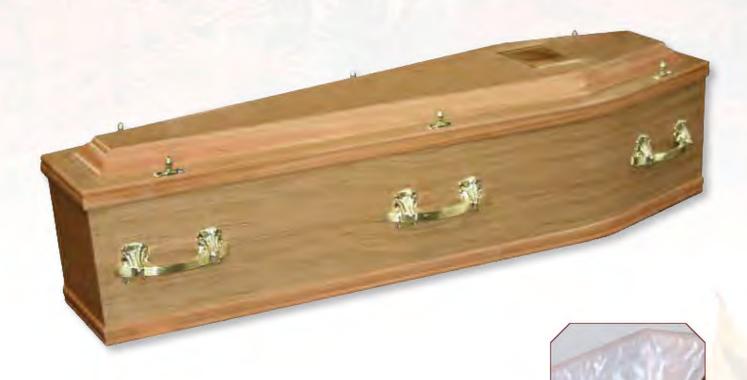

# Worcester - Oak Veneer

Light oak wood veneered traditional coffin, polished gloss finish with a raised lid and flat sides, fitted with electro-brass handles and a standard white taffeta interior frill.