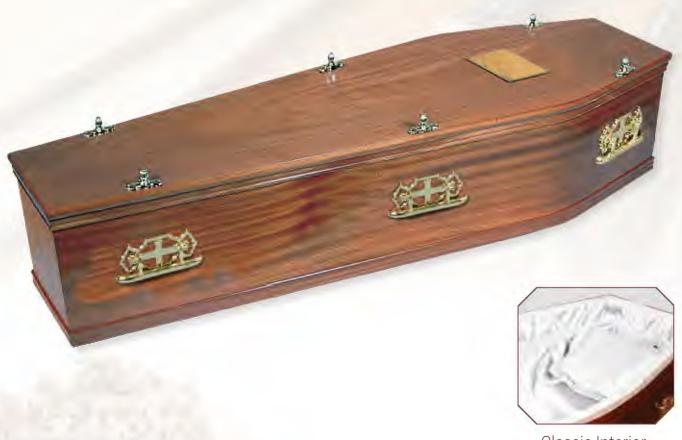

# Westminster - Solid Mahogany

Distinctive, traditional hand-made solid mahogany timber coffin, polished finish with a three tier raised lid and deep routered panelled sides, fitted with brass effect casket bar handles - fitted with a superior satin interior frill and quilted pillow in your choice of colour.

Superior satin Interior

(choice of colour: white, pink, blue or cream)

Surrey - Solid Oak
English-style, traditional hand-made solid oak timber coffin, polished finish with a

raised lid and routered panelled sides, fitted with electro-brass handles, corner plates and fittings - lined with a superior satin interior frill and guilted pillow in your choice of colour.