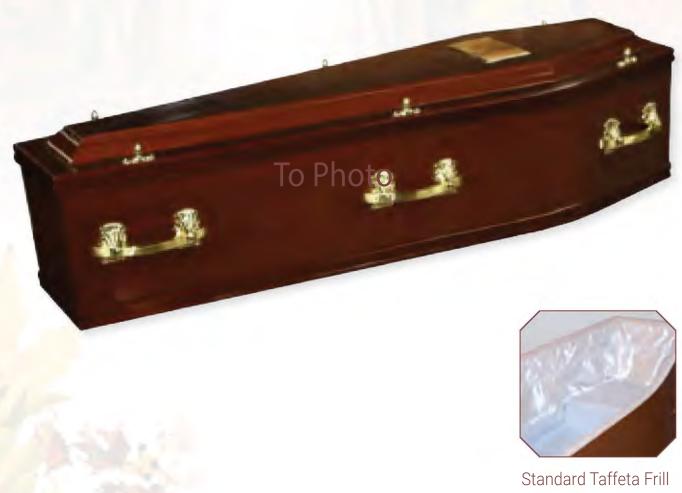

# Westminster - Solid Mahogany

Distinctive, traditional hand-made solid mahogany timber coffin, polished finish with a three tier raised lid and deep routered panelled sides, fitted with brass effect casket bar handles - fitted with a superior satin interior frill and quilted pillow in your choice of colour.

Superior satin Interior

(choice of colour: white, pink, blue or cream)

Surrey - Solid Oak
English-style, traditional hand-made solid oak timber coffin, polished finish with a

raised lid and routered panelled sides, fitted with electro-brass handles, corner plates and fittings - lined with a superior satin interior frill and guilted pillow in your choice of colour.