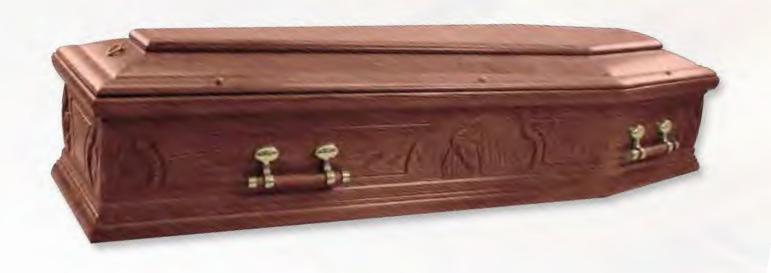

# Trinity Head of Mary - Solid Mahogany

A solid Mahogany coffin with the 'Head of Mary' detail found on the side panels. The Trinity Head of Mary comes with a shaped raised lid and is carefully fitted with matching wood bar handles. The coffin is fitted with a superior white satin interior.

### Trinity Head of Christ - Solid Oak

A magnificent solid Oak coffin with the 'Head Of Christ' carved into decorative panels on the sides, and a gently shaped raised lid. The Trinity Head of Christ comes in a warm Oak, each with matching wood bar handles. The coffin is fitted with a superior white satin interior.