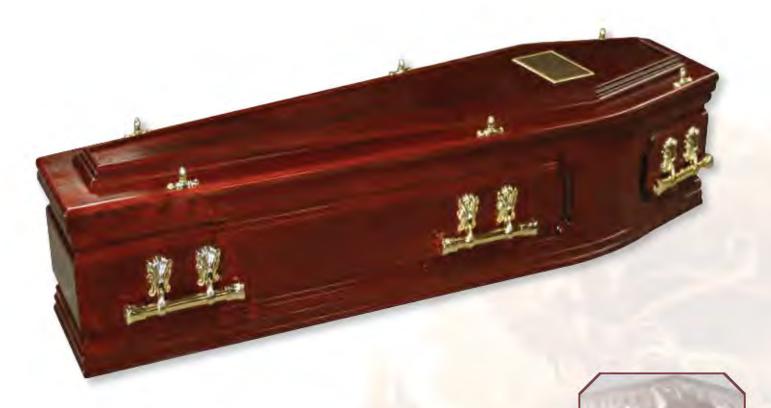

# Westminster - Solid Mahogany

Distinctive, traditional hand-made solid mahogany timber coffin, polished finish with a three tier raised lid and deep routered panelled sides, fitted with brass effect casket bar handles - fitted with a superior satin interior frill and quilted pillow in your choice of colour.

Superior satin Interior

(choice of colour: white, pink, blue or cream)

Surrey - Solid Oak
English-style, traditional hand-made solid oak timber coffin, polished finish with a

raised lid and routered panelled sides, fitted with electro-brass handles, corner plates and fittings - lined with a superior satin interior frill and guilted pillow in your choice of colour.