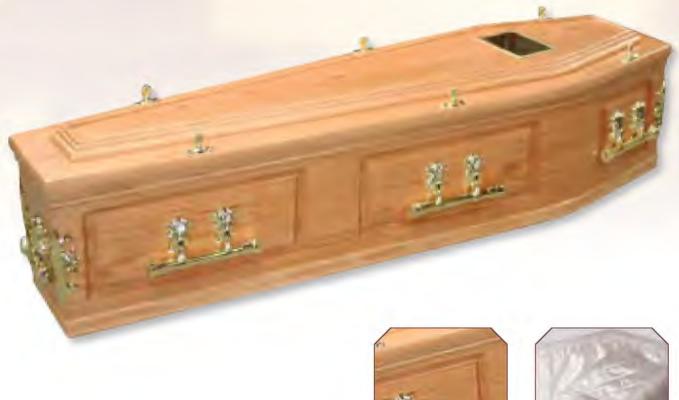

## Westminster - Solid Oak

Distinctive, traditional hand-made solid oak timber coffin, polished finish with a three tier raised lid and deep routered panelled sides, fitted with brass effect casket bar handles - fitted with a superior satin interior frill and quilted pillow in your choice of colour.