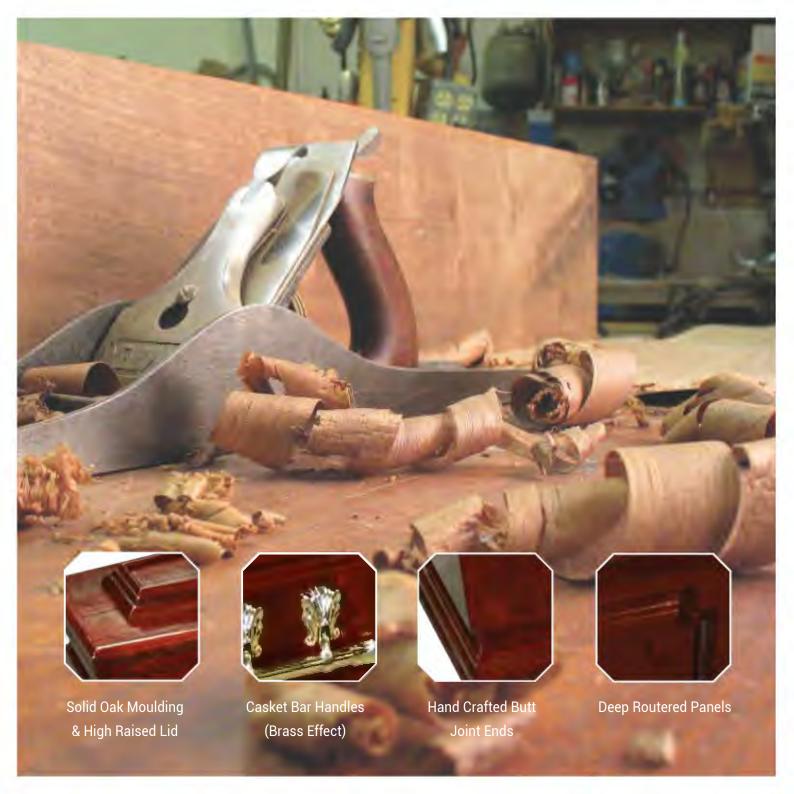

## Westminster - Solid Oak

Distinctive, traditional hand-made solid oak timber coffin, polished finish with a three tier raised lid and deep routered panelled sides, fitted with brass effect casket bar handles - fitted with a superior satin interior frill and quilted pillow in your choice of colour.

# Westminster - Solid Mahogany

Distinctive, traditional hand-made solid mahogany timber coffin, polished finish with a three tier raised lid and deep routered panelled sides, fitted with brass effect casket bar handles - fitted with a superior satin interior frill and quilted pillow in your choice of colour.

**Routered Panels** 

Superior Satin Interior (choice of colour: white, pink, blue or cream)

Surrey - Solid Mahogany
English-style, traditional hand-made solid mahogany timber coffin, polished

English-style, traditional hand-made solid mahogany timber coffin, polished finish with a raised lid and routered panelled sides, fitted with electro-brass handles, corner plates and fittings - lined with a superior satin interior frill and quilted pillow in your choice of colour.

**Corner Plates** 

Superior Satin Interior (choice of colour : white, pink, blue or cream)

Selby - Solid Oak

Traditional, English-style, hand-made solid oak timber coffin, polished finish with flat lid and plain sides, fitted with electro-brass handles and fittings - lined with a classic satin interior frill and pillow in choice of colour.