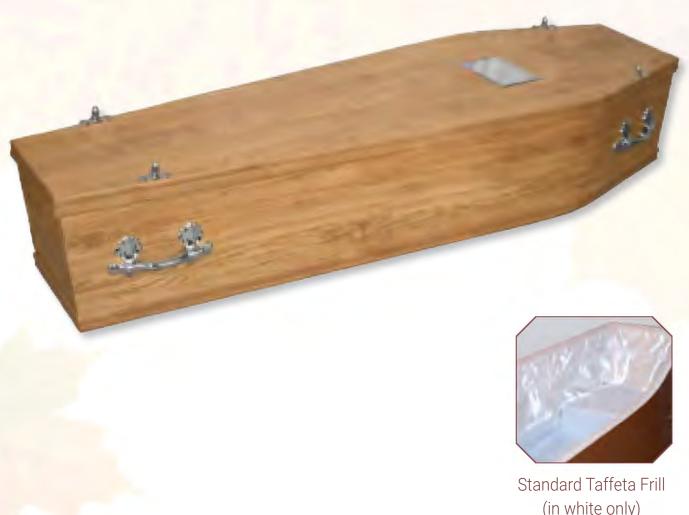

# Rochester - Oak Veneer

Light oak veneered coffin, polished finish with fine routered panelled sides, fitted with nickel effect handles and lined with a standard white taffeta interior frill.