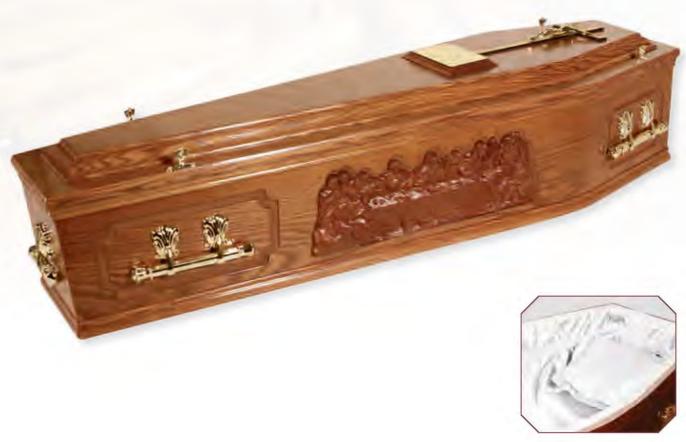

# Turin "Last Supper" - Oak Veneer A traditional coffin made using a solid oak veneer over medium density fibre board. A

A traditional coffin made using a solid oak veneer over medium density fibre board. A delightful 'Last Supper' feature panel is found on the sides, and comes with a raised lid. Polished in a rich teak colour with a gloss finish, the coffin is fitted with a lovely classic satin interior in your choice of colour.