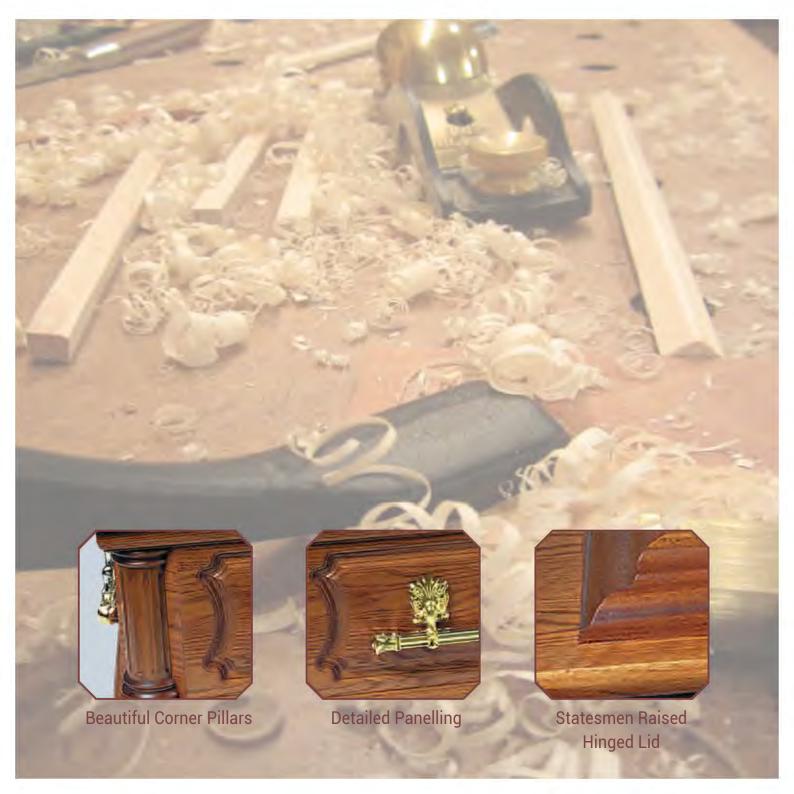

Canterbury - Solid Oak
Hand-crafted solid oak timber English-style casket, polished teak finish,

Hand-crafted solid oak timber English-style casket, polished teak finish, decorative side and end panels with fluted corner pillars, statesman raised hinged lid, fitted with electro-brass handles and fittings and lined with a superior satin interior frill and quilted pillow in your choice of white, pink, blue or cream.