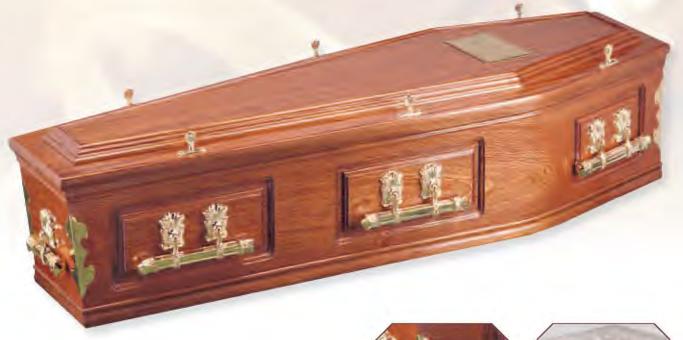

# Westminster - Solid Mahogany

Distinctive, traditional hand-made solid mahogany timber coffin, polished finish with a three tier raised lid and deep routered panelled sides, fitted with brass effect casket bar handles - fitted with a superior satin interior frill and quilted pillow in your choice of colour.

Superior satin Interior

(choice of colour: white, pink, blue or cream)

Surrey - Solid Oak
English-style, traditional hand-made solid oak timber coffin, polished finish with a

raised lid and routered panelled sides, fitted with electro-brass handles, corner plates and fittings - lined with a superior satin interior frill and guilted pillow in your choice of colour.