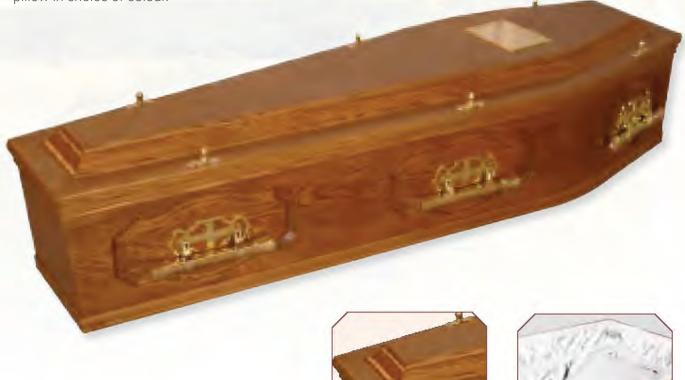

Superior satin Interior

(choice of colour: white, pink, blue or cream)

Surrey - Solid Oak
English-style, traditional hand-made solid oak timber coffin, polished finish with a

raised lid and routered panelled sides, fitted with electro-brass handles, corner plates and fittings - lined with a superior satin interior frill and guilted pillow in your choice of colour.

**Routered Panels** 

Superior Satin Interior (choice of colour: white, pink, blue or cream)

Surrey - Solid Mahogany
English-style, traditional hand-made solid mahogany timber coffin, polished

English-style, traditional hand-made solid mahogany timber coffin, polished finish with a raised lid and routered panelled sides, fitted with electro-brass handles, corner plates and fittings - lined with a superior satin interior frill and quilted pillow in your choice of colour.