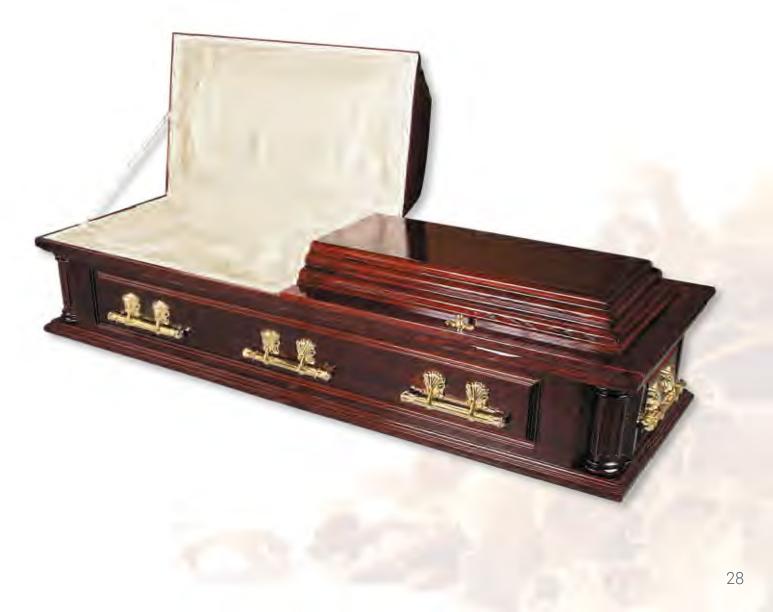

# Buckingham - Solid Mahogany Superior, hand-crafted solid mahogany timber English-style casket, polished

Superior, hand-crafted solid mahogany timber English-style casket, polished finish, panelled sides with pillared corner, raised hinged split lid, fitted with electro-brass handles and fittings and lined with a superior satin interior frill and quilted pillow in your choice of white, pink, blue or cream.

Canterbury - Solid Oak
Hand-crafted solid oak timber English-style casket, polished teak finish,

Hand-crafted solid oak timber English-style casket, polished teak finish, decorative side and end panels with fluted corner pillars, statesman raised hinged lid, fitted with electro-brass handles and fittings and lined with a superior satin interior frill and quilted pillow in your choice of white, pink, blue or cream.