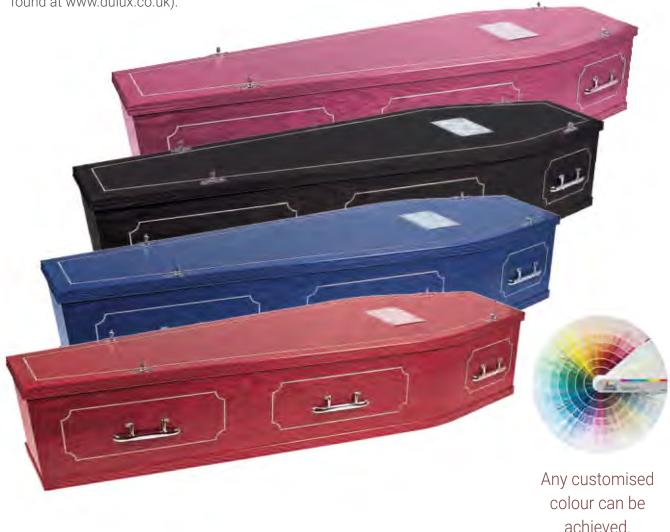

#### Oxford - White

A high quality veneered coffin, painted white, engraved with contrasting fine panel details (in gold or silver, with matching handles) - lined with a classic satin interior frill and pillow in your choice of colour.

# Oxford - Contemporary coloured coffins

A high quality veneered coffin, painted in our standard colours; red, blue, black or pink, engraved with contrasting fine panel details (in gold or silver, with matching handles). Alternatively, any customised colour can be achieved from the Dulux range. For ease of ordering, colour reference may be made using the Dulux colour chart (more colours can be found at www.dulux.co.uk).