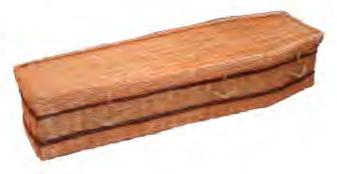

tin interior in your choice of colour.



Classic Interior (choice of colour : white, pink, blue or cream)



# Trinity Head of Mary - Solid Mahogany

A solid Mahogany coffin with the 'Head of Mary' detail found on the side panels. The Trinity Head of Mary comes with a shaped raised lid and is carefully fitted with matching wood bar handles. The coffin is fitted with a superior white satin interior.





### Trinity Head of Christ - Solid Oak

A magnificent solid Oak coffin with the 'Head Of Christ' carved into decorative panels on the sides, and a gently shaped raised lid. The Trinity Head of Christ comes in a warm Oak, each with matching wood bar handles. The coffin is fitted with a superior white satin interior.









Superior Satin Interior







Alternative Coffins and Caskets







American Style Caskets





Ashes Caskets & Urns





Funeral Partners

www.funeralpartners.co.uk

© August 2022