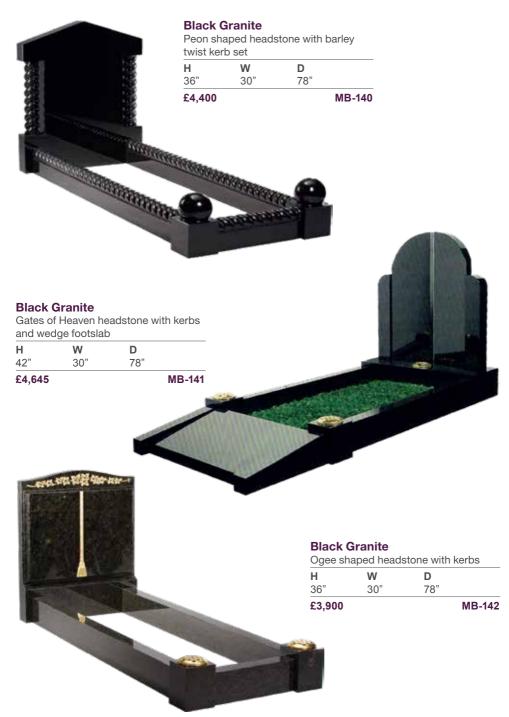

|
| Н              | W   | D   |        |
| Shaped kerbset |     |     |        |
| Black Granite  |     |     |        |

| £2 475       |             |     | MR-133 |
|--------------|-------------|-----|--------|
| 36"          | 30"         | 78" |        |
| Н            | W           | D   |        |
| Ogee kerbset |             |     |        |
| Diaoit C     | ii ai ii co |     |        |

# **Granite Full Kerb Memorials**

Consisting of a headstone and kerbed set, these memorials are only permitted in specific areas of the cemetery.



Kerb edgings are available in a range of granite colours





# **Mid Grey Granite**

Ogee shaped headstone, kerbs and onset coverslab

| £4,900 |     | MB-139 |
|--------|-----|--------|
| 36"    | 30" | 78"    |
| Н      | W   | D      |









# Open-book Memorials

Open-book memorials feature a slightly raised or angled face on which the inscription is carved or etched. These beautiful memorials often have classic styling and details, but easily lend themselves to contemporary and creative treatments.





# **South African Dark Grey Granite**

Carved open-book headstone & base

| £2.270 |     |     | MB-14 |
|--------|-----|-----|-------|
| 36"    | 30" | 12" |       |
| Н      | W   | D   |       |



## **Mid Grey Granite**

Carved open-book headstone with angel above & base

| Н      | W   | D   |        |
|--------|-----|-----|--------|
| 36"    | 30" | 12" |        |
| £2.525 |     |     | MB-145 |



## **Blue Pearl Granite**

Open-book headstone, rest & base

| <del>-</del> |     |     |  |
|--------------|-----|-