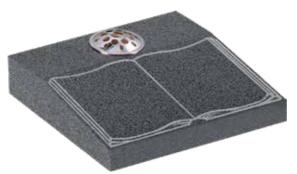

## **Tropical Green Granite**

Wedge tablet with carved open-book

| £975   |              |            | MD 155   |
|--------|--------------|------------|----------|
| 4"     | 18"          | 15"        |          |
| Н      | W            | D          |          |
| vvcago | abiot with t | ai voa ope | JII DOOK |