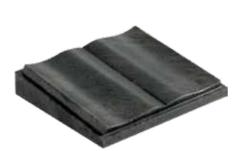

## **Tropical Green Granite**

Wedge tablet with carved open-book

| £975   |              |            | MD 155   |
|--------|--------------|------------|----------|
| 4"     | 18"          | 15"        |          |
| Н      | W            | D          |          |
| vvcago | abiot with t | ai voa ope | JII DOOK |