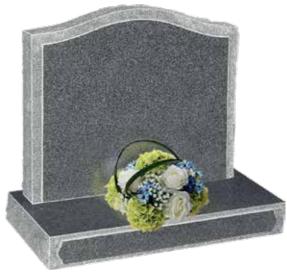

# **Dark Grey granite**

Ogee shaped headstone & base

| H<br>30" | <b>W</b> 24" | <b>D</b><br>12" |        |
|----------|--------------|-----------------|--------|
| £1,120   |              |                 | MB-100 |