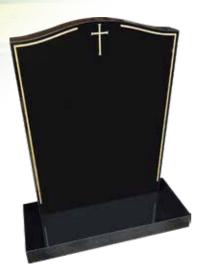

### **Black Granite**

Ogee shaped headstone & base

| £1 045 |     |     | MR-10 |
|--------|-----|-----|-------|
| 30"    | 24" | 12" |       |
| Н      | W   | D   |       |