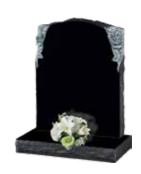

### **Black Granite**

Ogee shaped headstone & base

| £1 045 |     |     | MR-10 |
|--------|-----|-----|-------|
| 30"    | 24" | 12" |       |
| Н      | W   | D   |       |