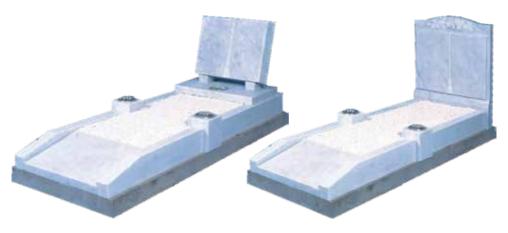

### **White Marble**

Kerbset

| Н      | W   | D   |        |
|--------|-----|-----|--------|
| 30"    | 30" | 78" |        |
| £3,570 |     |     | MB-126 |

# **White Marble**

Kerbset

H W D 36" 30" 78" £3,570 MB-127