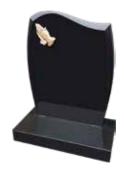

### **Black Granite**

Round shaped headstone with carved flower & base

| £1,890        |     |     | MB-101 |
|---------------|-----|-----|--------|
| 30"           | 24" | 12" |        |
| Н             | W   | D   |        |
| IIOWOI & DAGO |     |     |        |