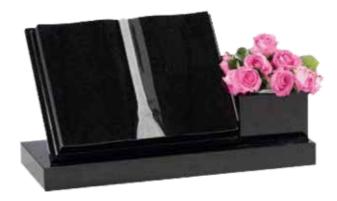

### **Black Granite**

Book headstone, rest & shaped base

| Н      | W   | D   |        |
|--------|-----|-----|--------|
| 24"    | 30" | 12" |        |
| £1,725 |     |     | MB-147 |