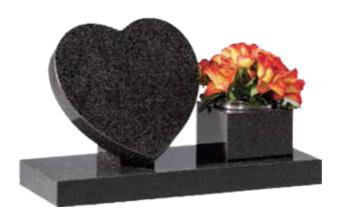

Heart shaped headstone & base

| Н      | W   | D   |        |
|--------|-----|-----|--------|
| 30"    | 24" | 12" |        |
| £1,750 |     |     | MB-113 |