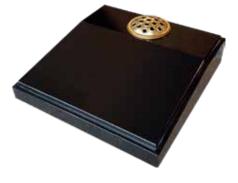

## **Black Granite**

Desk tablet with carved open-book

| Н    | W   | D   |        |
|------|-----|-----|--------|
| 4"   | 18" | 18" |        |
| £875 |     |     | MB-154 |

### **Black Granite**

Desk tablet

| Н    | W   | D   |        |
|------|-----|-----|--------|
| 4"   | 18" | 18" |        |
| £745 |     |     | MB-156 |