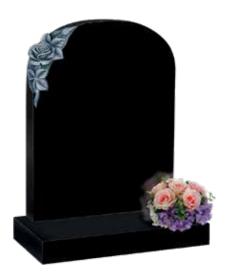

### **Black Granite**

Round shaped headstone with carved flower & base

| £1,890        |     |     | MB-101 |
|---------------|-----|-----|--------|
| 30"           | 24" | 12" |        |
| Н             | W   | D   |        |
| IIOWOI & DAGO |     |     |        |