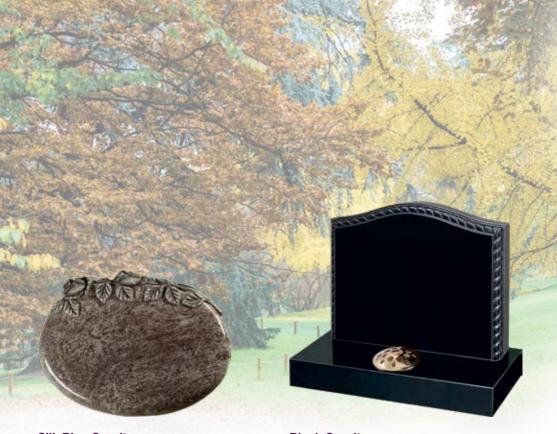

## Silk Blue Granite

Pebble tablet with carved roses

| £825 |     |     | MB-148 |     |     |     |     |     |     |   |  |
|------|-----|-----|--------|-----|-----|-----|-----|-----|-----|---|--|
| 3"   | 18" | 15" |        |     |     |     |     |     |     |   |  |
| Н    | W   | W D | W D    | W D | W D | W D | W D | l W | W D | D |  |