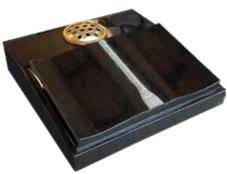

## **Black Granite**

Desk tablet with carved open-book

| Н    | W   | D   |        |
|------|-----|-----|--------|
| 4"   | 18" | 18" |        |
| £875 |     |     | MB-154 |

### **Black Granite**

Desk tablet

| Н    | W   | D   |        |
|------|-----|-----|--------|
| 4"   | 18" | 18" |        |
| £745 |     |     | MB-156 |