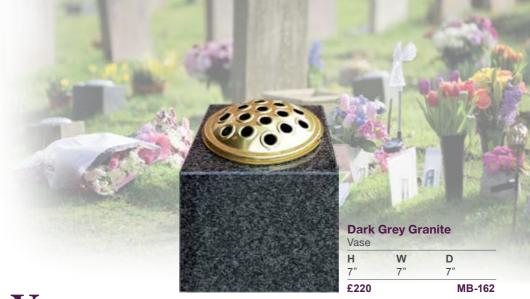

# **Vases**

Granite or marble flower vases can be added to any of the memorials shown in this brochure. They are generally crafted from the same materials as the main memorial although contrasting colours or materials can be selected, if desired.

# **Balmoral Red Granite**

Vase with sandblasted design & stand

| £POA |     | MB-163 |  |
|------|-----|--------|--|
| 8"   | 11" | 8"     |  |
| 11   | 4.4 | D      |  |