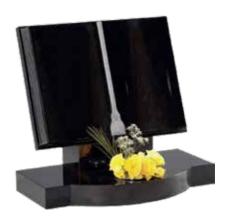

# Open-book Memorials

Open-book memorials feature a slightly raised or angled face on which the inscription is carved or etched. These beautiful memorials often have classic styling and details, but easily lend themselves to contemporary and creative treatments.

## **Blue Pearl Granite**

Open-book headstone, rest & base

| <del>-</del> |     |     |  |
|--------------|-----|-----|--|
| 24"          | 30" | 12" |  |
| Н            | W   | D   |  |
|              |     |     |  |

£1,875 MB-146