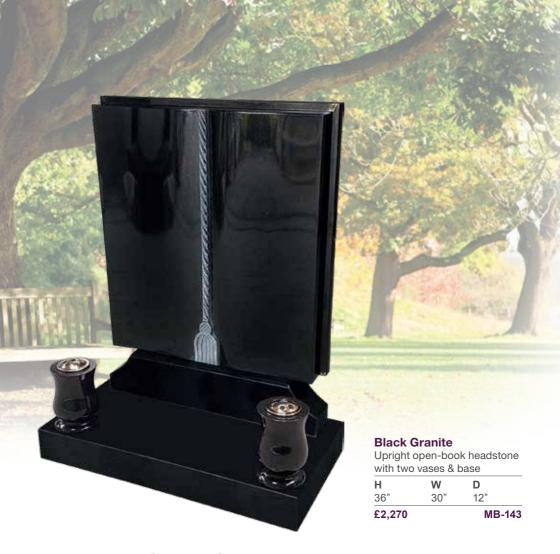

# Open-book Memorials

Open-book memorials feature a slightly raised or angled face on which the inscription is carved or etched. These beautiful memorials often have classic styling and details, but easily lend themselves to contemporary and creative treatments.

# **South African Dark Grey Granite**

Carved open-book headstone & base

| £2.270 |     |     | MB-14 |
|--------|-----|-----|-------|
| 36"    | 30" | 12" |       |
| Н      | W   | D   |       |