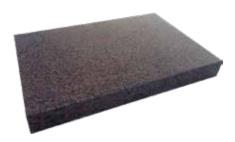

### **Balmoral Red Granite honed**

Flat tablet

| Н    | W   | D   |        |
|------|-----|-----|--------|
| 2"   | 18" | 15" |        |
| £575 |     |     | MB-159 |

# **Silver Grey Granite honed**

Flat tablet

| £450 | 10  | 10  | MB-160 |
|------|-----|-----|--------|
| 2"   | 18" | 15" |        |
| Н    | W   | D   |        |