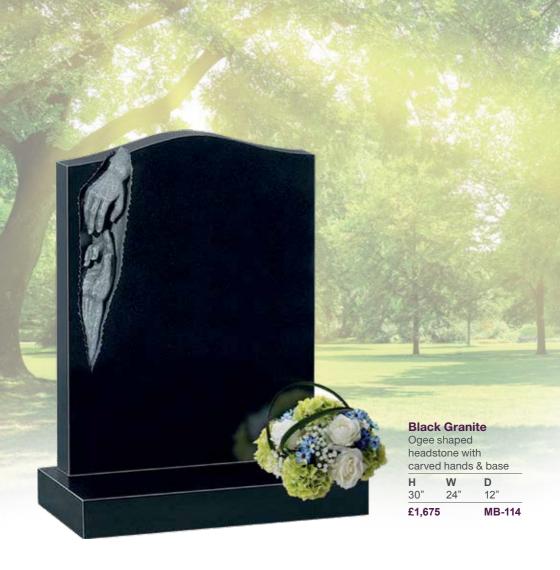

### **Black Granite**

Ogee shaped headstone & base

| £1 045 |     |     | MR-10 |
|--------|-----|-----|-------|
| 30"    | 24" | 12" |       |
| Н      | W   | D   |       |