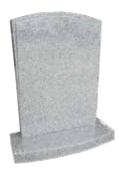

# **Dark Grey granite**

Ogee shaped headstone & base

| H<br>30" | <b>W</b> 24" | <b>D</b><br>12" |        |
|----------|--------------|-----------------|--------|
| £1,120   |              |                 | MB-100 |