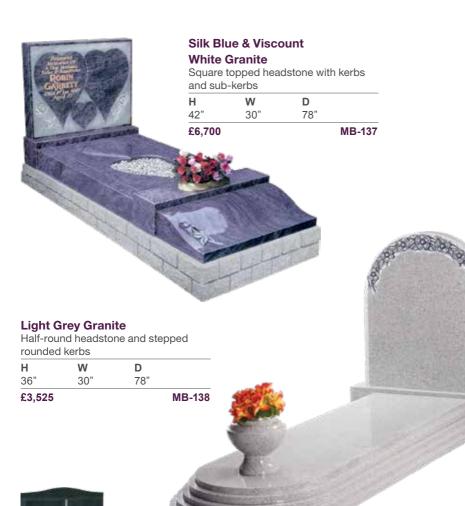

# **Mid Grey Granite**

Ogee shaped headstone, kerbs and onset coverslab

| £4,900 |     | MB-139 |
|--------|-----|--------|
| 36"    | 30" | 78"    |
| Н      | W   | D      |