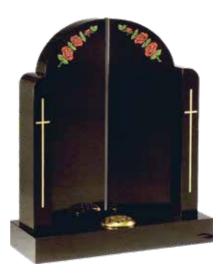

### **Black Granite**

Gates of Heaven headstone & base

| Н      | W   | D   |        |
|--------|-----|-----|--------|
| 30"    | 24" | 12" |        |
| £1,875 |     |     | MB-103 |

**Light Grey Granite**Arc shaped headstone with arc shaped base