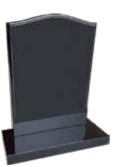

# **Dark Grey granite**

Ogee shaped headstone & base

| H<br>30" | <b>W</b> 24" | <b>D</b><br>12" |        |
|----------|--------------|-----------------|--------|
| £1,120   |              |                 | MB-100 |