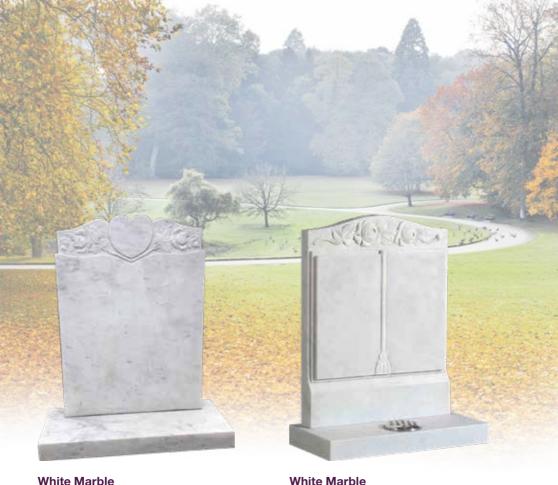

### **White Marble**

Carved topped headstone & base

| £1,420 | - 00 | 12  | MB-128 |
|--------|------|-----|--------|
| 30"    | 30"  | 12" |        |
| Н      | W    | D   |        |

Ogee shaped headstone & base

| £1,575 |     |     | MB-129 |
|--------|-----|-----|--------|
| 30"    | 24" | 12" |        |
| Н      | W   | D   |        |

## **White Marble**

Carved top headstone & shaped base

| £1.450  |             |            | MR-130   |
|---------|-------------|------------|----------|
| 30"     | 24"         | 12"        |          |
| Н       | W           | D          |          |
| Oai vcu | top neadste | nic a snap | ica basc |

## **White Marble**

Carved top headstone & shaped base

| <b>H</b> | <b>W</b> | <b>D</b> |        |
|----------|----------|----------|--------|
| 30"      | 24"      | 12"      |        |
| £1,425   |          | 12       | MB-131 |