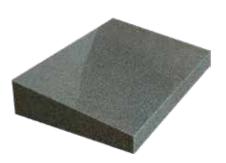

# Karin Grey Granite Honed Wedge tablet

| Н    | W   | D   |        |
|------|-----|-----|--------|
| 3"   | 18" | 15" |        |
| £625 |     |     | MB-158 |