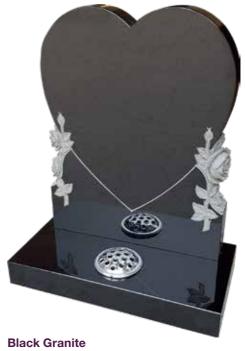

Heart shaped headstone & base

| Н      | W   | D   |        |
|--------|-----|-----|--------|
| 30"    | 24" | 12" |        |
| £1,750 |     |     | MB-113 |