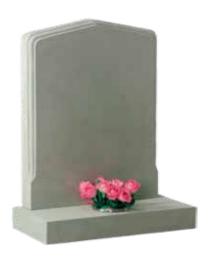

## Kerb (Traditional) memorial

Includes 75 sandblast & gild or painted letters, fixtures and fittings & VAT