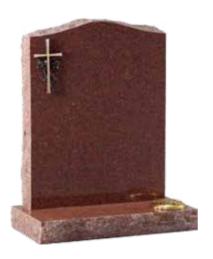

# **Dark Grey Granite**

Heart tablet and vase cremation memorial

| Н    | W   | D      |
|------|-----|--------|
| 14"  | 24" | 12"    |
| £670 |     | MB-152 |