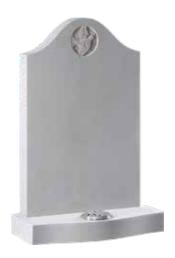

### **Nabresina**

Peon shaped headstone with carved panel & base

| £1,750 |     |     | MB-190 |
|--------|-----|-----|--------|
| 30"    | 24" | 12" |        |
| Н      | W   | D   |        |

### **Nabresina**

Ogee shaped headstone & base

| £1,425 |          |     | MB-191 |
|--------|----------|-----|--------|
| 30"    | 24"      | 12" |        |
| Н      | W        | D   |        |
|        | <u> </u> |     |        |