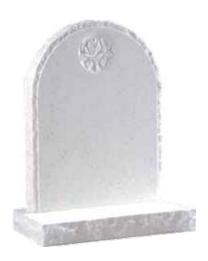

### **Nabresina**

Ogee shaped headstone & base

| £1,425 |          |     | MB-191 |
|--------|----------|-----|--------|
| 30"    | 24"      | 12" |        |
| Н      | W        | D   |        |
|        | <u> </u> |     |        |