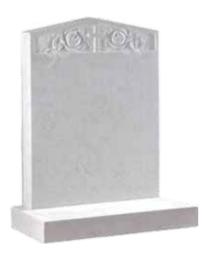

### **Nabresina**

Peon shaped headstone with carved panel & base

| £1,750 |     |     | MB-190 |
|--------|-----|-----|--------|
| 30"    | 24" | 12" |        |
| Н      | W   | D   |        |