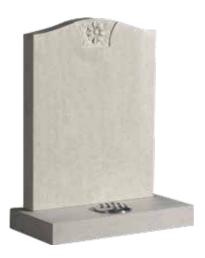

### **Nabresina**

Round topped headstone with rustic edges and carving & base

| £1.775 |     |     | MB-188 |
|--------|-----|-----|--------|
| 30"    | 24" | 12" |        |
| Н      | W   | D   |        |
|        |     |     |        |

### Sandstone

Peon shaped headstone with moulded edges & base

| Н      | W   | D   |        |
|--------|-----|-----|--------|
| 30"    | 24" | 12" |        |
| £1,575 |     |     | MB-189 |