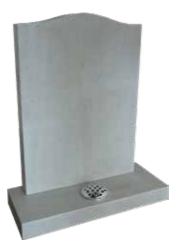

**Black Granite** 

Vase with carved flower

| Н    | W  | D      |
|------|----|--------|
| 6"   | 6" | 6"     |
| £POA |    | MB-167 |