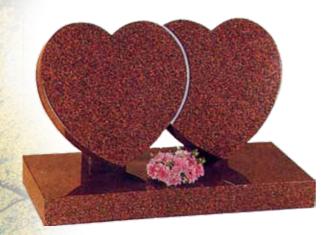

# Ruby Red Granite Double heart cremation

memorial

| Н    | W   | D      |
|------|-----|--------|
| 18"  | 24" | 12"    |
| £875 |     | MB-150 |