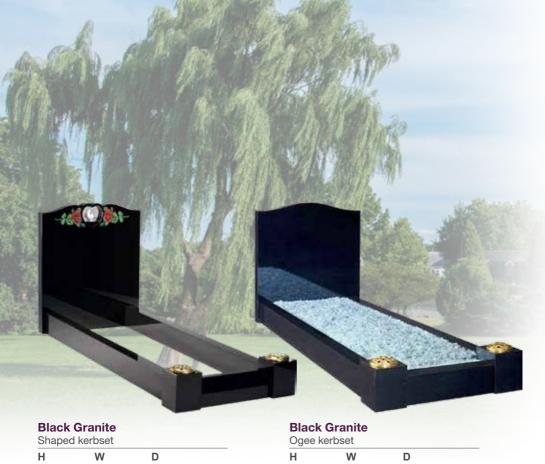

| £3 025         |     | 10  | MR-132 |
|----------------|-----|-----|--------|
| 36"            | 30" | 78" |        |
| Н              | W   | D   |        |
| Shaped kerbset |     |     |        |
| Black Granite  |     |     |        |

| £2 475       |             |     | MR-133 |
|--------------|-------------|-----|--------|
| 36"          | 30"         | 78" |        |
| Н            | W           | D   |        |
| Ogee kerbset |             |     |        |
| Diaoit C     | ii ai ii co |     |        |