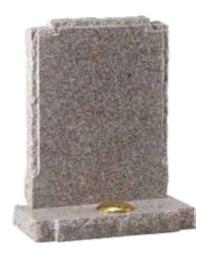

### **Nabresina**

Round topped headstone with rustic edges and carving & base

| £1.775 |     |     | MB-188 |
|--------|-----|-----|--------|
| 30"    | 24" | 12" |        |
| Н      | W   | D   |        |
|        |     |     |        |