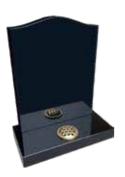

### **Black Granite**

Round shaped headstone with carved flower & base

| £1,890        |     |     | MB-101 |
|---------------|-----|-----|--------|
| 30"           | 24" | 12" |        |
| Н             | W   | D   |        |
| IIOWOI & DAGO |     |     |        |