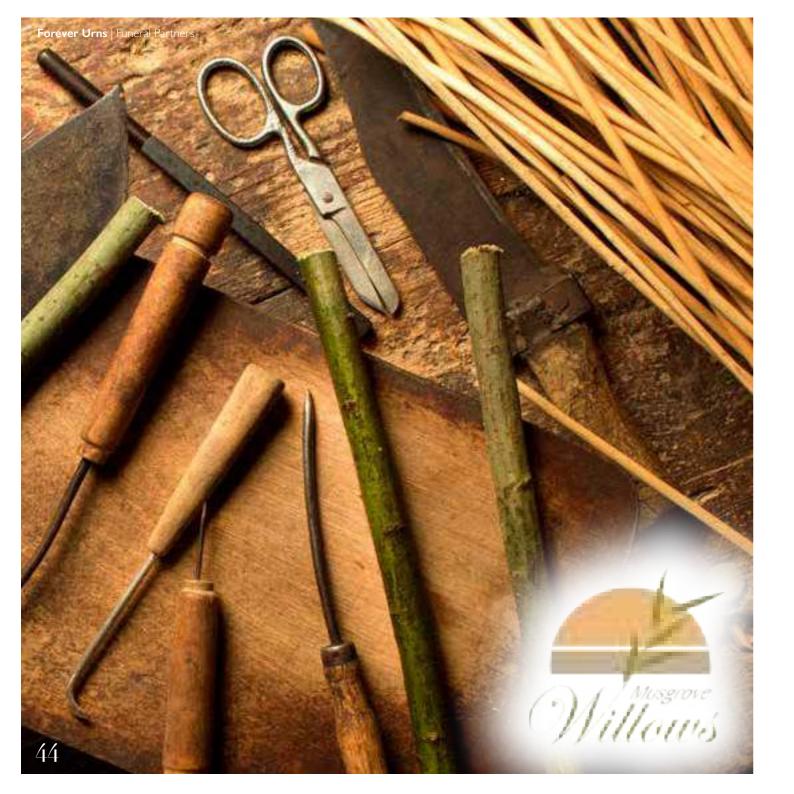

#### ENGLISH WILLOW ASHES CASKETS

These willow 'wicker' ashes caskets reflect the unique landscape of the Somerset Levels and the surrounding areas where the willow is farmed. Each individual ashes casket includes a name plate and comes fitted with a handmade interior cotton drawstring ashes pouch.