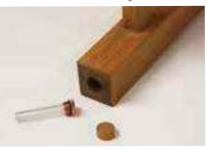

Small - 4ft  $\times$  2ft  $\times$  3ft, Medium - 5ft  $\times$  2ft  $\times$  3ft, Large - 6ft  $\times$  2ft  $\times$  3ft, Extra Large - 7ft  $\times$  2ft  $\times$  3ft

Memorial Tube can insert into the base of the leg, with a wooden plug to seal.