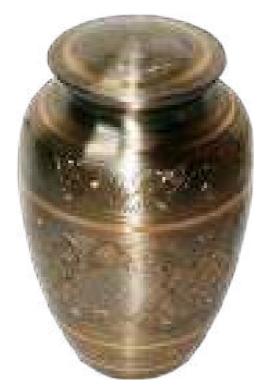

#### METAL URNS

These brass urns are made by skilled artisans in Northern India, using traditional methods to mould and carve the metal into intricately designed pieces that really sparkle.

#### SOVEREIGN ()

A brass effect metal urn with delicate engravings encompassing the central sections and decorated lid.

ORCHID 00

A classically designed silver effect urn with three black bands around the circumference.