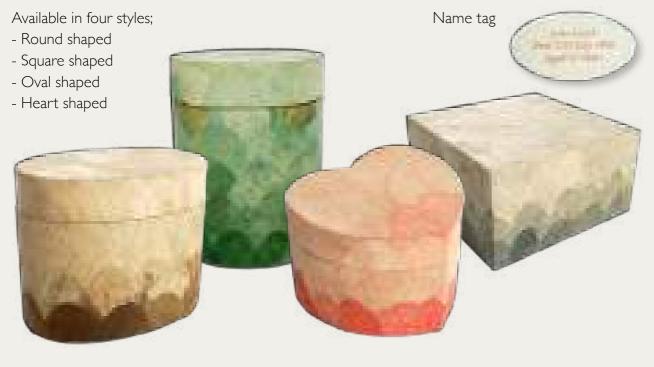

#### LEAF URNS

The Daisy leaf urns are made from natural leaves on a cardboard frame.

They are available in a choice of four different shapes / styles and are available in a choice of four different colours. Supplied with an engraved name tag.

Oval shaped in Natural colour

Round shaped in Green colour

Heart shaped in Red colour

Square shaped in Slate colour

Green