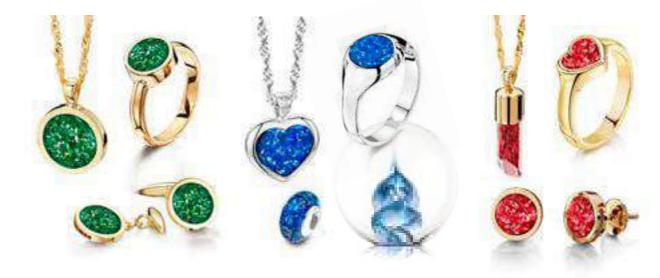

#### ASHES INTO GLASS

When someone you love becomes a memory... that memory becomes a treasure... Ashes into Glass® is the leading creator of ashes jewellery for our clients in the UK and worldwide. Fine jewellery for you to connect with your loved one by wearing it or just holding it in your hand.

#### ROUND PENDANTS

Colours Available: Black, Blue, Ruby, Purple, Green, Clear.

STERLING SILVER 1

9 CT GOLD **1** 

WHITE GOLD 0

Shown in Black

Shown in Ruby

Shown in Green

#### **HEART PENDANTS**

Colours Available: Black, Blue, Ruby, Purple, Green, Clear.

9 CT GOLD **1** 

STERLING SILVER 1

Shown in Clear

Shown in Blue

Shown in Purple

#### **EARRINGS**

Colours Available: Black, Blue, Ruby, Purple, Green, Clear.

STERLING SILVER 1

Shown in Green

Shown in Blue

Shown in Black

#### TRIBUTE RINGS

Colours Available: Black, Blue, Ruby, Purple, Green, Clear.

STERLING SILVER 1

9 CT GOLD 🕕

WHITE GOLD **()** 

Shown in Clear

Shown in Black

Shown in Blue

#### HEART RINGS

Colours Available: Black, Blue, Ruby, Purple, Green, Clear.

STERLING SILVER 1

Shown in Purple

Shown in Green

Shown in Ruby

#### CUFFLINKS

Colours Available: Black, Blue, Ruby, Purple, Green, Clear.

STERLING SILVER 1

WHITE GOLD **()** 

Shown in Green

Shown in Black

Shown in Blue

#### SIGNET RINGS

Colours Available: Black, Blue, Ruby, Purple, Green, Clear.

STERLING SILVER 1

9 CT GOLD 🕕

Shown in Purple

Shown in Ruby

Shown in Clear

WHITE GOLD ()