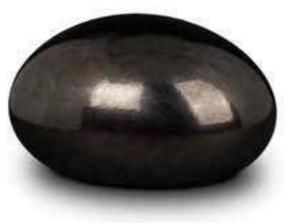

#### STAINLESS STEEL URN

Constructed of high-grade stainless steel, which has an invisible oxide coating protecting the underlying metal from external factors. This oxide layer protects these urns from the elements.

LOTUS STAINLESS STEEL URN