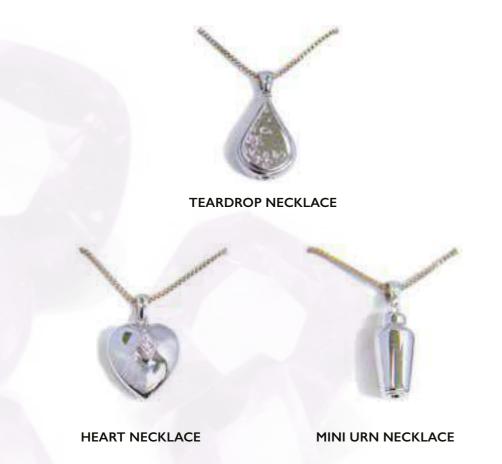

#### AURORA KEEPSAKE JEWELLERY

Aurora Keepsake Jewellery is designed to memorialise your loved one and can hold a small amount of their ashes or a lock of hair. Made of solid sterling silver, these exquisite items of jewellery enable you to keep a part of your loved one close to your heart forever. Supplied complete with sterling silver chain.

#### ATLANTIS JEWELLERY

Atlantis memorial jewellery is handmade of 925 sterling silver. They are designed to hold a token amount of your loved ones ashes within the pendant so to always have your loved one near to your heart. Necklace chain (925 sterling silver) sold separately.

MODERN PENDANT
WITH ZIRCONIUM GEMS
(AH 012)

50CM STERLING SILVER CHAIN (SOLD SEPARATELY)

CIRCLE HEART PENDANT WITH ZIRCONIUM GEMS (AH 093)

CHRISTIAN FISH PENDANT (AH 055)

CROSS GEM PENDANT WITH ZIRCONIUM GEMS (AH 081)