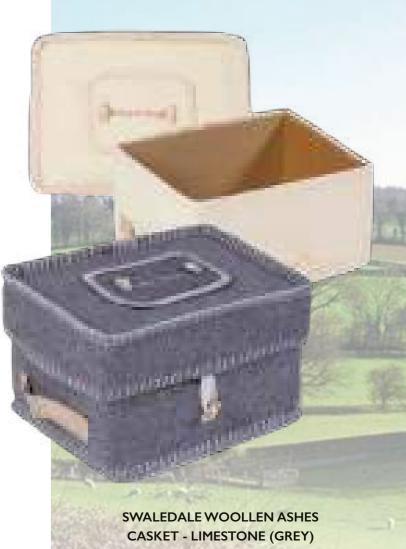

#### NATURAL LEGACY

Natural Legacy is a range of environmentally friendly woollen ashes caskets which offer a comforting and soft alternative to the traditional wood casket.

Working closely with the British Wool Marketing Board, Natural Legacy supports British farmers by buying their wool through the Quality Assurance Scheme.

Natural legacy offers a contemporary style with comfortable handling. Each ashes casket is completed with a personalised hand embroidered woollen name plate.

#### SWALEDALE WOOLLEN ASHES CASKET - NATURAL (WHITE)