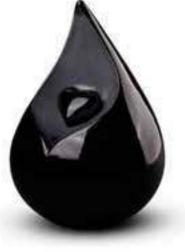

## CERAMIC

Our range of Celest ceramic urns are made of premium quality, natural materials in a contemporary, modernistic style by Dutch designers. Specially selected ingredients are blended into clay and then moulded into a drop shaped urn. They are designed to compliment any interior decor and are suitable to be placed outside the home in your garden. Celest urns are true works of art.

CELEST BLUE / GOLD HEART (FPU 001)

A ceramic drop shaped urn in midnight blue with contrasting gold finish and integral ceramic heart.

CELEST BLACK / GREY HEART (FPU 004)

A ceramic drop shaped urn in black with contrasting grey finish and integral ceramic heart.