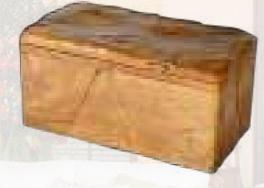

#### **THAMES**

Hand carved solid Teak ashes casket with sliding catch system

#### DART

Hand carved solid Teak ashes casket with a wavy top and sliding bar catch system.

Hand carved, dark stained solid Teak chest-style ashes casket with a wavy edged natural lid and antique brass lock.