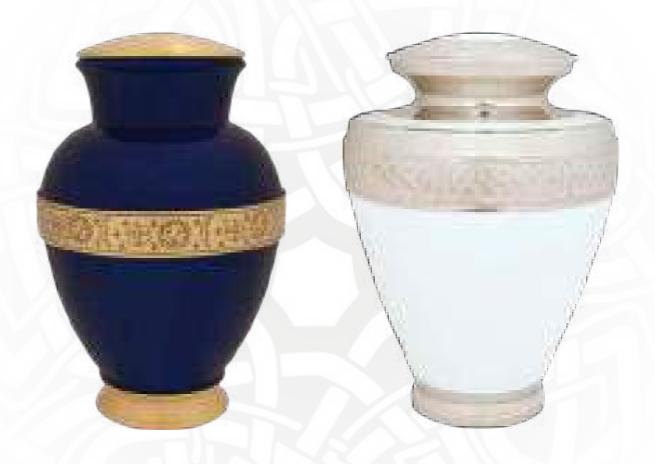

#### METAL URNS

These brass urns are made by skilled artisans in Northern India, using traditional methods to mould and carve the metal into intricately designed pieces that really sparkle.

BLUE HARVEST 00 A dark cobalt blue urn with an engraved band showing A white marble effect metal urn with an engraved pattern stars, the sun and moon.

winding around the circumference.

MARBLE WHITE 00

PINK ROSE **(** A silver urn with an intricate pink floral pattern and a A silver urn with an intricate blue pattern and three white central white rose.