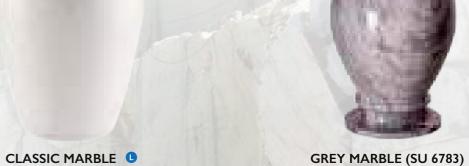

#### MARBLE URNS

A classically designed white marble urn.

A premium quality, elegantly designed, grey marble urn.

BLACK MARBLE (SU 2981)

A premium quality, simple design, black marble urn.

DARK SAND MARBLE (SU 2980)

A premium quality, traditional design, natural dark sand coloured marble urn.

\*Due to marble being a natural material, no two urns will be identical and the exact colouring and grain effect will vary from urn to urn making each urn unique.