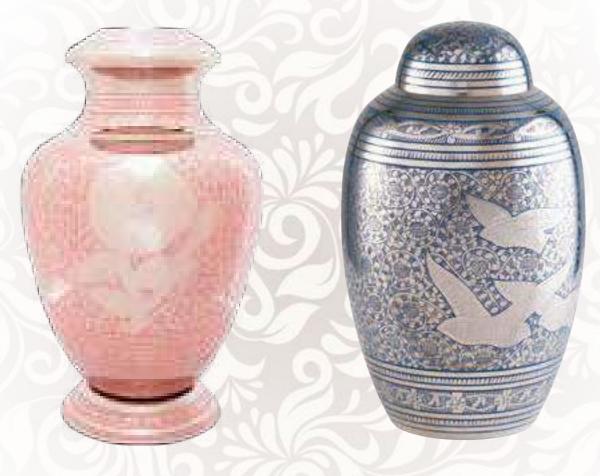

#### METAL URNS

These brass urns are made by skilled artisans in Northern India, using traditional methods to mould and carve the metal into intricately designed pieces that really sparkle.

#### SOVEREIGN ()

A brass effect metal urn with delicate engravings encompassing the central sections and decorated lid.

ORCHID 00

A classically designed silver effect urn with three black bands around the circumference.

BLUE HARVEST 00 A dark cobalt blue urn with an engraved band showing A white marble effect metal urn with an engraved pattern stars, the sun and moon.

winding around the circumference.

MARBLE WHITE 00

PINK ROSE **(** A silver urn with an intricate pink floral pattern and a A silver urn with an intricate blue pattern and three white central white rose.

PEACEFUL GRACE doves.

GOLDEN TEARDROP ( A gold teardrop with a textured centre.

PEACE, LOVE & REMEMBRANCE An intricately worked three dove and floral design on a hand made brass urn, decorated with copper wire and lacquer.