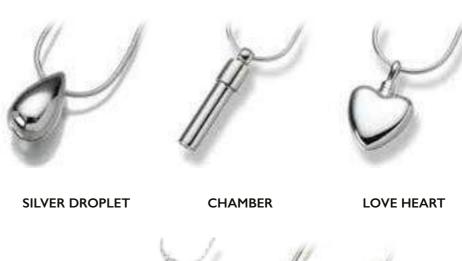

#### MEMENTO KEEPSAKE PENDANTS

These stunning keepsake pendants are made from sterling silver to the highest standard.

They are beautiful pieces discreetly housing a token amount of ashes, keeping a loved one close.

Chain sold separately.

CROSS CHAIN