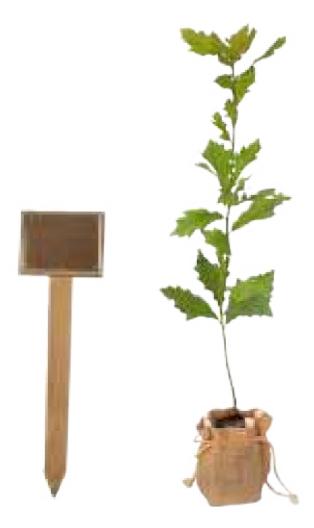

#### WOODLAND MEMORIAL

The Woodland Memorial Tree Pack consists of a sapling tree, a wooden memorial marker and an engraved plate. This option allows you to plant a tree close by, perhaps in the family garden, in memory of the life lost. Sapling tree may be supplied without foliage in winter months.