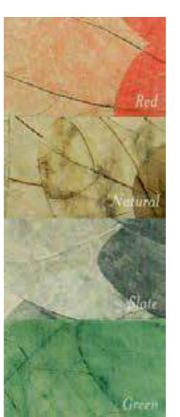

#### LEAF URNS

The Daisy leaf urns are made from natural leaves on a cardboard frame.

They are available in a choice of four different shapes / styles and are available in a choice of four different colours. Supplied with an engraved name tag.

Oval shaped in Natural colour

Round shaped in Green colour

Heart shaped in Red colour

Square shaped in Slate colour

Green