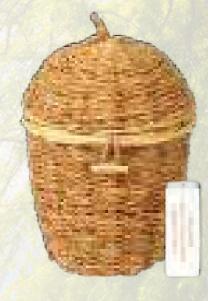

#### OASIS NATURAL WOVEN URNS

#### SEA GRASS 0

A freshwater plant, grown in abundance in the Noakhali district of Bangladesh. Sun-dried and spun, it is woven onto a Bamboo frame to form a natural-styled Seagrass ashes casket. Supplied with engraved name tag.