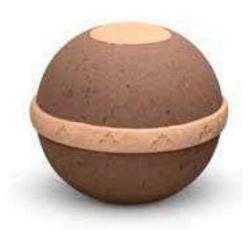

#### LAVA URNS

Our organically shaped urns from the Philippines are hand-carved from Lava stone, making them suitable as outdoor garden pieces. They become a living part of their environment as they grow a coat of lichen or moss.

PEBBLE LAVA URN