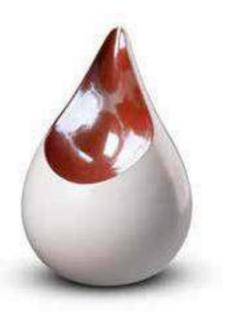

## CERAMIC

Our range of Celest ceramic urns are made of premium quality, natural materials in a contemporary, modernistic style by Dutch designers. Specially selected ingredients are blended into clay and then moulded into a drop shaped urn. They are designed to compliment any interior decor and are suitable to be placed outside the home in your garden. Celest urns are true works of art.

CELEST IVORY / RED (FPU 010)

A ceramic drop shaped urn in ivory with small hollowed front in contrasting crimson red.

CELEST BLUE / BLUE (FPU 011)

A ceramic drop shaped urn in dark blue with small hollowed front in a contrasting light blue finish.