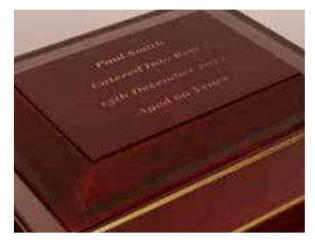

#### PERSONALISED ENGRAVING SERVICE

Any item with this symbol can be engraved, as outlined below

We are pleased to offer a full laser engraving service which allows you to personalise the urn or ashes casket of your choice in any way you wish, allowing your personalisation to become part of the design.

#### Text

Whether the name of your loved one, a message or an extract of a poem, your text can be added to an urn in one of two fonts: Arial or *Corsiva*.