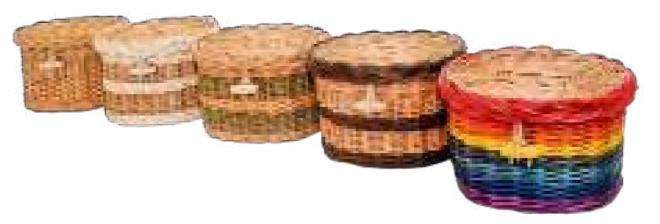

#### ENGLISH WILLOW ASHES CASKETS

These willow 'wicker' ashes caskets reflect the unique landscape of the Somerset Levels and the surrounding areas where the willow is farmed. Each individual ashes casket includes a name plate and comes fitted with a handmade interior cotton drawstring ashes pouch.

SOUTHLAKE 📵

QUANTOCK (E)

MOORLAND (E)

MENDIP (E)

RAINBOW (E)

**CHOICE OF STYLES AVAILABLE -**

**SQUARE** 

RECTANGLE