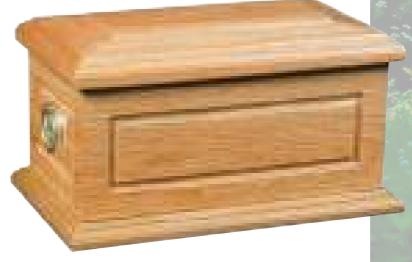

#### HEARTWOOD ASHES CASKETS

- B

The Heartwood range of ashes caskets are superbly constructed by hand and finished to an exceptional standard. Traditional in design, this range is certain to have a style that is appropriate for your needs.

Our Heartwood ashes caskets are made from solid Oak, Oak veneer or solid Paulownia (a light weight, sustainable, fast growing alternative to Oak.)

\* All Heartwood Ashes Caskets are available in a Double Size to hold two sets of ashes.

 HILDA • • • Manufactured in solid Paulownia.\*

Manufactured in veneered Oak
with a Mahogany finish.\*