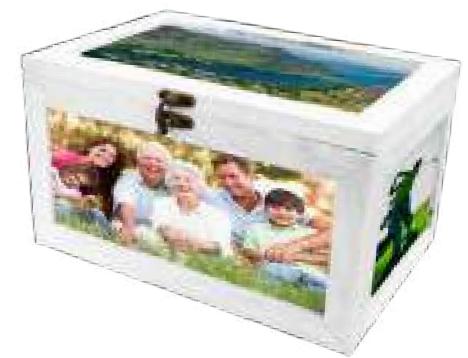

#### REFLECTIONS PICTURE ASHES CASKETS

Everyone in life is unique, and we believe that a picture ashes casket should reflect the individual qualities of the departed. We offer a fully personalised service that lets you create a one-off piece of art that celebrates the life of your loved one.

A simple wood ashes casket with a choice of over sixty original printed designs including floral, sport, landscape, animal and hobby themes. A personalised service lets you add, modify and create new artwork that reflects the interests or personality of your loved one.

Choose from over 60 designs in our floral, landscape, sporting, pastimes or poetry themes. Please ask your funeral arranger for more information or visit www.picturecoffins.co.uk

LAKE DISTRICT

SAILING (