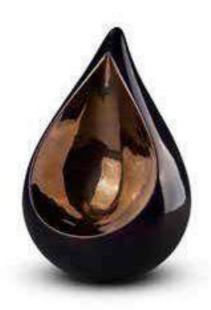

## CERAMIC

Our range of Celest ceramic urns are made of premium quality, natural materials in a contemporary, modernistic style by Dutch designers. Specially selected ingredients are blended into clay and then moulded into a drop shaped urn. They are designed to compliment any interior decor and are suitable to be placed outside the home in your garden. Celest urns are true works of art.

CELEST BLUE / GOLD HEART (FPU 001)

A ceramic drop shaped urn in midnight blue with contrasting gold finish and integral ceramic heart.

CELEST BLACK / GREY HEART (FPU 004)

A ceramic drop shaped urn in black with contrasting grey finish and integral ceramic heart.