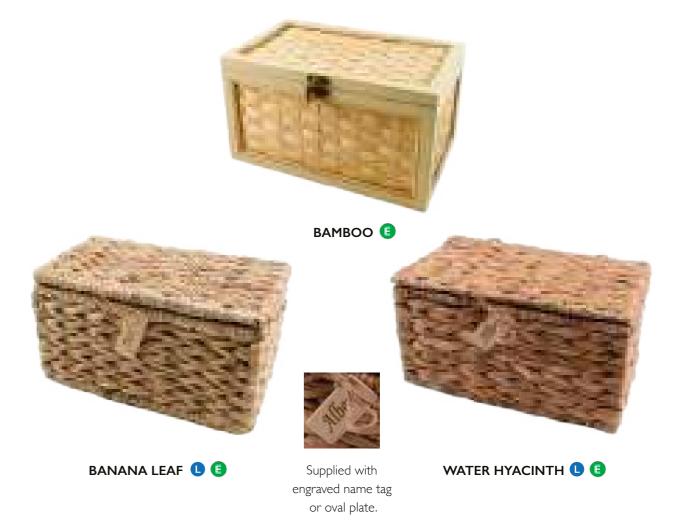

#### DAISY<sup>TM</sup> ASHES CASKETS

These ashes caskets are hand woven in the Philippines by craftsmen using locally sourced, sustainable natural materials, including Bamboo, Banana Leaf and Water Hyacinth.