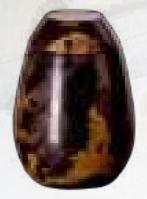

#### MARBLE URNS

A classically designed white marble urn.

A premium quality, elegantly designed, grey marble urn.

BLACK MARBLE (SU 2981)

A premium quality, simple design, black marble urn.

DARK SAND MARBLE (SU 2980)

A premium quality, traditional design, natural dark sand coloured marble urn.

\*Due to marble being a natural material, no two urns will be identical and the exact colouring and grain effect will vary from urn to urn making each urn unique.