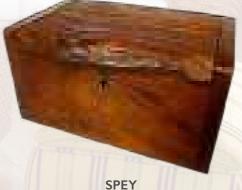

#### **THAMES**

Hand carved solid Teak ashes casket with sliding catch system

#### DART

Hand carved solid Teak ashes casket with a wavy top and sliding bar catch system.

Hand carved, dark stained solid Teak chest-style ashes casket with a wavy edged natural lid and antique brass lock.