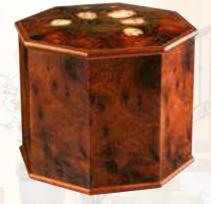

#### WOOD URNS

#### FLORENCE ()

This stunning, highly polished Maple urn is made from the finest wood and exquisitely decorated with flowers in delicate wood inlay.