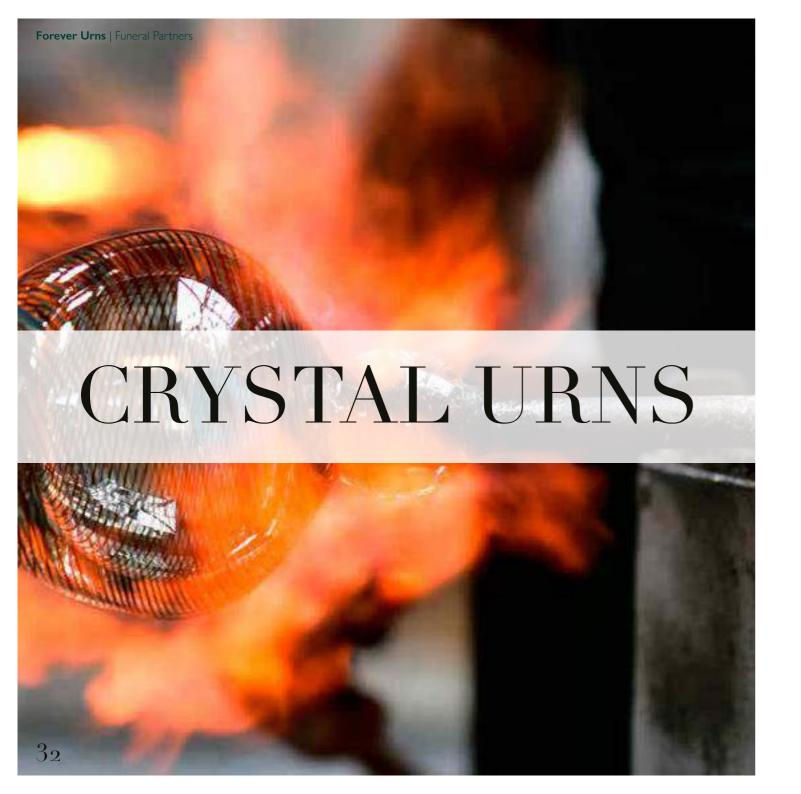

#### CRYSTAL URNS

Hand blown by an experienced glass blowing professional, these Crystal Urns are made from the world-famous Bohemian crystal and each is a unique, exclusive piece of art.

CRYSTAL 'LAVA STONE' URN (GU 700)

A 'lava stone' shaped crystal urn, hand blown from
Bohemian crystal.