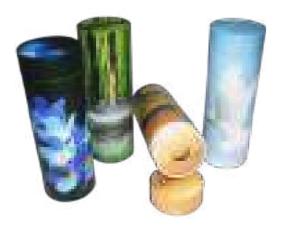

#### FOR SCATTERING

Scattering your loved one's ashes in a place that is special and unique to them helps celebrate their life and create lasting memories whenever you visit. Our biodegradable scatter tubes are specifically designed to release the ashes efficiently with dignity and respect.

#### SCATTER TUBES

Available in two sizes: standard (5.5L) for all ashes and a memento keepsake size (400ml).

STANDARD ()

KEEPSAKE

Choose from the following illustrations:

- I Bluebell Wood
- **6** Autumn
- 2 Navy
- **7** Rose
- **3** Burgundy
- 8 Forget Me Not
- **4** Ascending Dove **5** Sunflower Fields
- **9** Ocean Sunset 10 Rainbow Pond