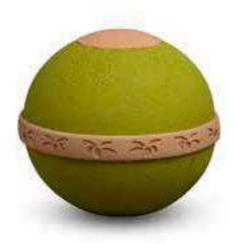

## CERAMIC

Our range of Celest ceramic urns are made of premium quality, natural materials in a contemporary, modernistic style by Dutch designers. Specially selected ingredients are blended into clay and then moulded into a drop shaped urn. They are designed to compliment any interior decor and are suitable to be placed outside the home in your garden. Celest urns are true works of art.

CELEST BLUE / GOLD HEART (FPU 001)

A ceramic drop shaped urn in midnight blue with contrasting gold finish and integral ceramic heart.

CELEST BLACK / GREY HEART (FPU 004)

A ceramic drop shaped urn in black with contrasting grey finish and integral ceramic heart.