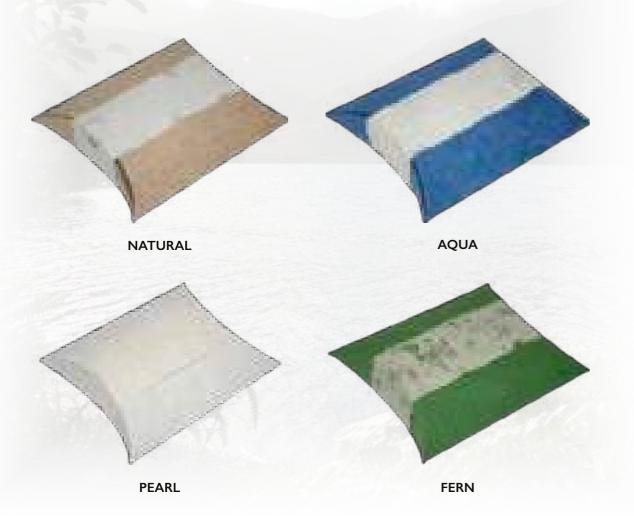

#### LEAF URNS

The Daisy leaf urns are made from natural leaves on a cardboard frame.

They are available in a choice of four different shapes / styles and are available in a choice of four different colours. Supplied with an engraved name tag.

Oval shaped in Natural colour

Round shaped in Green colour

Heart shaped in Red colour

Square shaped in Slate colour

Green