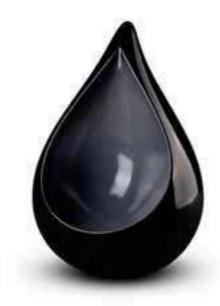

## CERAMIC

Our range of Celest ceramic urns are made of premium quality, natural materials in a contemporary, modernistic style by Dutch designers. Specially selected ingredients are blended into clay and then moulded into a drop shaped urn. They are designed to compliment any interior decor and are suitable to be placed outside the home in your garden. Celest urns are true works of art.

CELEST BLUE / GOLD (FPU 005)

A ceramic drop shaped urn in midnight blue with large hollowed front in contrasting gold finish.

CELEST BLACK / GREY (FPU 008)

A ceramic drop shaped urn in black with large hollowed front in a contrasting grey finish.