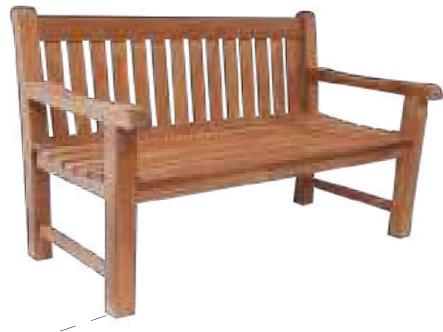

#### MEMORY BENCH

A Memory Bench is a special way to remember a loved one, standing as a reminder of their life in a very special place for many years to come. Expertly constructed to the highest spec, using the very finest grade-A teak, this bench offers a fine sanded smooth finish. It is supplied flat packed with assembling instructions. The bench can be engraved with a personal message or icon, as well as coming with a unique memorial tube which can hold a small keepsake such as a small note, picture or small segment of ashes.

Small - 4ft  $\times$  2ft  $\times$  3ft, Medium - 5ft  $\times$  2ft  $\times$  3ft, Large - 6ft  $\times$  2ft  $\times$  3ft, Extra Large - 7ft  $\times$  2ft  $\times$  3ft

Memorial Tube can insert into the base of the leg, with a wooden plug to seal.