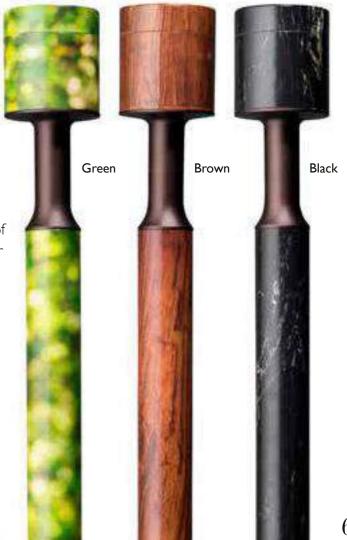

#### TOLAD SCATTERING POLE

After the cremation, what do families plan to do with their loved one's ashes? With the TOLAD (the Totem Of Life and Death), scattering ashes takes on a whole new significance.

#### Dignified farewell - one step at a time

A memorable route adds extra significance bringing back memories of the deceased.. The TOLAD passes from person to person throughout a planned walk, giving everyone a chance to share stories, thoughts and memories with each step.

The top can be filled with ashes, which is then scattered gradually over the walk. A small amount of ashes is scattered with each press of the pole, each step of the way, making it lighter and easier for children to take part.