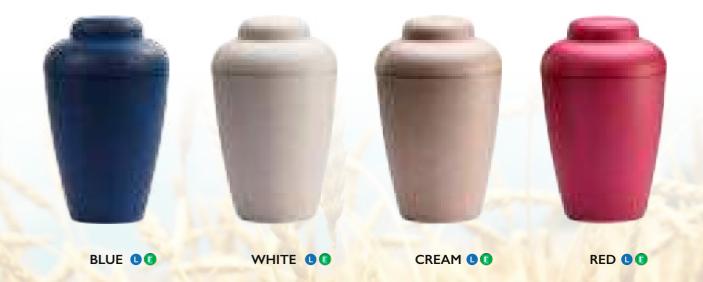

#### METAL URNS

These brass urns are made by skilled artisans in Northern India, using traditional methods to mould and carve the metal into intricately designed pieces that really sparkle.

#### SOVEREIGN ()

A brass effect metal urn with delicate engravings encompassing the central sections and decorated lid.

ORCHID 00

A classically designed silver effect urn with three black bands around the circumference.

BLUE HARVEST 00 A dark cobalt blue urn with an engraved band showing A white marble effect metal urn with an engraved pattern stars, the sun and moon.

winding around the circumference.

MARBLE WHITE 00

PINK ROSE **(** A silver urn with an intricate pink floral pattern and a A silver urn with an intricate blue pattern and three white central white rose.