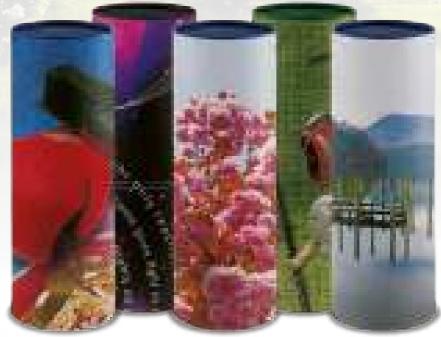

#### REFLECTIONS PICTURE ASHES CASKETS

Everyone in life is unique, and we believe that a picture ashes casket should reflect the individual qualities of the departed. We offer a fully personalised service that lets you create a one-off piece of art that celebrates the life of your loved one.

A simple wood ashes casket with a choice of over sixty original printed designs including floral, sport, landscape, animal and hobby themes. A personalised service lets you add, modify and create new artwork that reflects the interests or personality of your loved one.

Choose from over 60 designs in our floral, landscape, sporting, pastimes or poetry themes. Please ask your funeral arranger for more information or visit www.picturecoffins.co.uk

LAKE DISTRICT

SAILING (