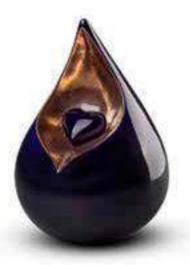

## CERAMIC

Our range of Celest ceramic urns are made of premium quality, natural materials in a contemporary, modernistic style by Dutch designers. Specially selected ingredients are blended into clay and then moulded into a drop shaped urn. They are designed to compliment any interior decor and are suitable to be placed outside the home in your garden. Celest urns are true works of art.

CELEST BLUE / GOLD HEART (FPU 001)

A ceramic drop shaped urn in midnight blue with contrasting gold finish and integral ceramic heart.

CELEST BLACK / GREY HEART (FPU 004)

A ceramic drop shaped urn in black with contrasting grey finish and integral ceramic heart.