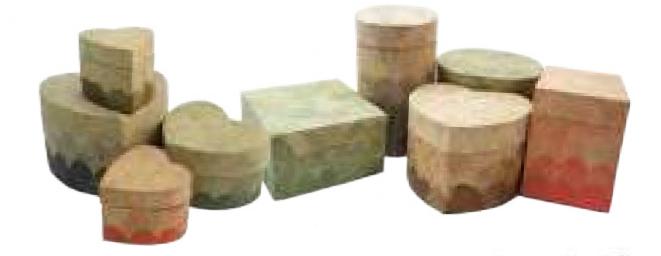

#### LEAF URNS

The Daisy leaf urns are made from natural leaves on a cardboard frame.

They are available in a choice of four different shapes / styles and are available in a choice of four different colours. Supplied with an engraved name tag.

Oval shaped in Natural colour

Round shaped in Green colour

Heart shaped in Red colour

Square shaped in Slate colour

Green