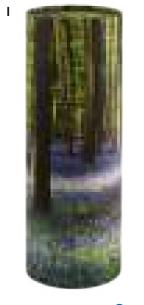

#### SCATTER TUBES

Available in two sizes: standard (5.5L) for all ashes and a memento keepsake size (400ml).

STANDARD ()

KEEPSAKE

Choose from the following illustrations:

- I Bluebell Wood
- **6** Autumn
- 2 Navy
- **7** Rose
- **3** Burgundy
- 8 Forget Me Not
- **4** Ascending Dove **5** Sunflower Fields
- **9** Ocean Sunset 10 Rainbow Pond