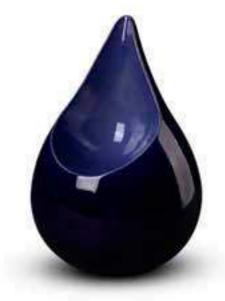

## CERAMIC

Our range of Celest ceramic urns are made of premium quality, natural materials in a contemporary, modernistic style by Dutch designers. Specially selected ingredients are blended into clay and then moulded into a drop shaped urn. They are designed to compliment any interior decor and are suitable to be placed outside the home in your garden. Celest urns are true works of art.

CELEST IVORY / RED (FPU 010)

A ceramic drop shaped urn in ivory with small hollowed front in contrasting crimson red.

CELEST BLUE / BLUE (FPU 011)

A ceramic drop shaped urn in dark blue with small hollowed front in a contrasting light blue finish.