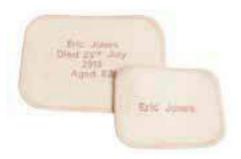

#### PERSONALISED ENGRAVING SERVICE

Any item with this symbol can be engraved, as outlined below

We are pleased to offer a full laser engraving service which allows you to personalise the urn or ashes casket of your choice in any way you wish, allowing your personalisation to become part of the design.

#### Text

Whether the name of your loved one, a message or an extract of a poem, your text can be added to an urn in one of two fonts: Arial or *Corsiva*.