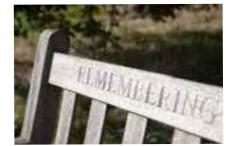

# MEMORY BENCH



A Memory Bench is a special way to remember a loved one, standing as a reminder of their life in a very special place for many years to come. Expertly constructed to the highest spec, using the very finest grade-A teak, this bench offers a fine sanded smooth finish. It is supplied flat packed with assembling instructions. The bench can be engraved with a personal message or icon, as well as coming with a unique memorial tube which can hold a small keepsake such as a small note, picture or small segment of ashes.

Small - 4ft  $\times$  2ft  $\times$  3ft, Medium - 5ft  $\times$  2ft  $\times$  3ft, Large - 6ft  $\times$  2ft  $\times$  3ft, Extra Large - 7ft  $\times$  2ft  $\times$  3ft





Memorial Tube can insert into the base of the leg, with a wooden plug to seal.



Engrave with a personal message



#### CRYSTAL URNS



Hand blown by an experienced glass blowing professional, these Crystal Urns are made from the world-famous Bohemian crystal and each is a unique, exclusive piece of art.



CRYSTAL 'LAVA STONE' URN (GU 700)

A 'lava stone' shaped crystal urn, hand blown from
Bohemian crystal.



#### STAINLESS STEEL URN



Constructed of high-grade stainless steel, which has an invisible oxide coating protecting the underlying metal from external factors. This oxide layer protects these urns from the elements.



LOTUS STAINLESS STEEL URN



#### WOODLAND MEMORIAL



The Woodland Memorial Tree Pack consists of a sapling tree, a wooden memorial marker and an engraved plate. This option allows you to plant a tree close by, perhaps in the family garden