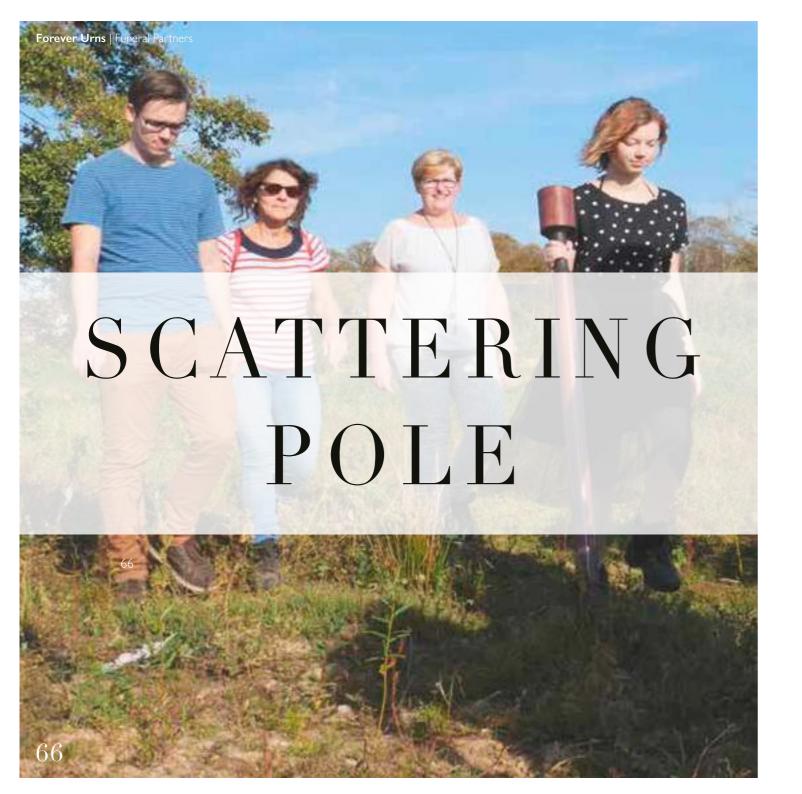

#### TOLAD SCATTERING POLE

After the cremation, what do families plan to do with their loved one's ashes? With the TOLAD (the Totem Of Life and Death), scattering ashes takes on a whole new significance.

#### Dignified farewell - one step at a time

A memorable route adds extra significance bringing back memories of the deceased.. The TOLAD passes from person to person throughout a planned walk, giving everyone a chance to share stories, thoughts and memories with each step.

The top can be filled with ashes, which is then scattered gradually over the walk. A small amount of ashes is scattered with each press of the pole, each step of the way, making it lighter and easier for children to take part.