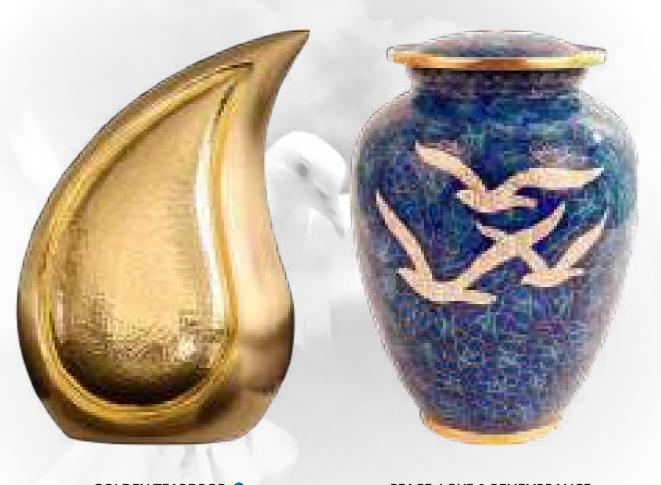

BLUE HARVEST 00 A dark cobalt blue urn with an engraved band showing A white marble effect metal urn with an engraved pattern stars, the sun and moon.

winding around the circumference.

MARBLE WHITE 00

PINK ROSE **(** A silver urn with an intricate pink floral pattern and a A silver urn with an intricate blue pattern and three white central white rose.

PEACEFUL GRACE doves.

GOLDEN TEARDROP ( A gold teardrop with a textured centre.

PEACE, LOVE & REMEMBRANCE An intricately worked three dove and floral design on a hand made brass urn, decorated with copper wire and lacquer.