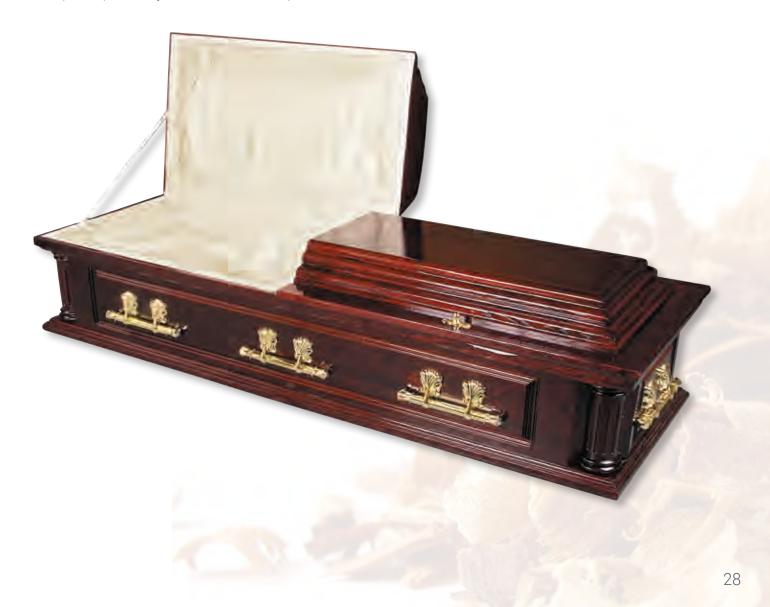

# Buckingham - Solid Mahogany Superior, hand-crafted solid mahogany timber English-style casket, polished

Superior, hand-crafted solid mahogany timber English-style casket, polished finish, panelled sides with pillared corner, raised hinged split lid, fitted with electro-brass handles and fittings and lined with a superior satin interior frill and quilted pillow in your choice of white, pink, blue or cream.