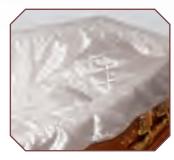

## Vatican "Last Supper" - Solid Wood

A solid wood coffin, carefully carved with a striking 'Last Supper' feature panel to the sides. Polished to a high gloss finish the coffin is fitted with elegant solid brass handles and a beautiful white satin interior.

Last Supper carving

Superior Satin Interior