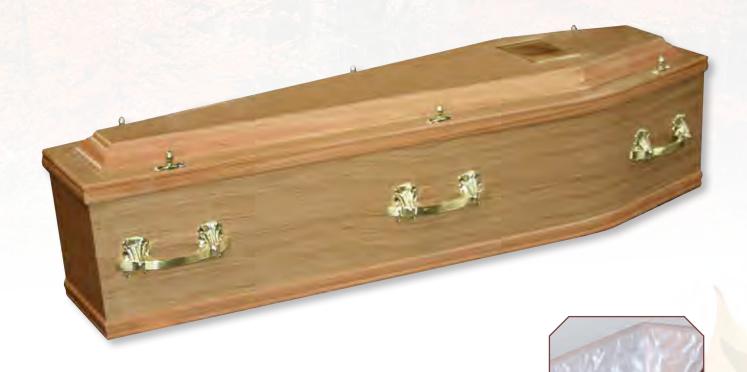

#### Worcester - Oak Veneer

Light oak wood veneered traditional coffin, polished gloss finish with a raised lid and flat sides, fitted with electro-brass handles and a standard white taffeta interior frill.