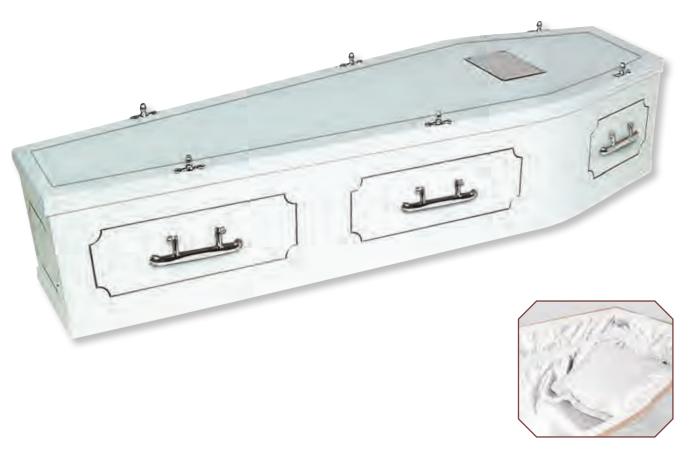

24

achieved.

Our Heartwood English Caskets are both elegant and attractively styled and are made from only the best furniture grade wood.

These caskets are individually made by a dedicated cabinet maker to ensure the highest quality standards.

# Buckingham - Solid Mahogany Superior, hand-crafted solid mahogany timber English-style casket, polished

Superior, hand-crafted solid mahogany timber English-style casket, polished finish, panelled sides with pillared corner, raised hinged split lid, fitted with electro-brass handles and fittings and lined with a superior satin interior frill and quilted pillow in your choice of white, pink, blue or cream.

Canterbury - Solid Oak
Hand-crafted solid oak timber English-style casket, polished teak finish,

Hand-crafted solid oak timber English-style casket, polished teak finish, decorative side and end panels with fluted corner pillars, statesman raised hinged lid, fitted with electro-brass handles and fittings and lined with a superior satin interior frill and quilted pillow in your choice of white, pink, blue or cream.

Superior Satin Interior (in your choice of white, pink, blue or cream)

Our range of temporary wooden crosses and grave markers are an ideal way to mark the grave of your loved one and provides a temporary memorial until a permanent memorial can be made and fixed on the grave.