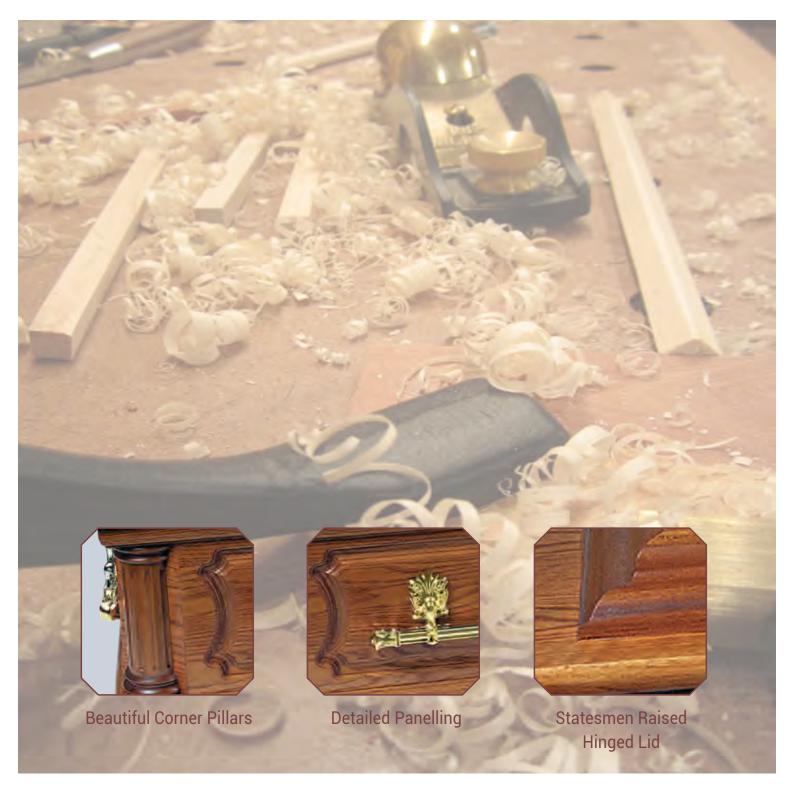

Canterbury - Solid Oak
Hand-crafted solid oak timber English-style casket, polished teak finish,

Hand-crafted solid oak timber English-style casket, polished teak finish, decorative side and end panels with fluted corner pillars, statesman raised hinged lid, fitted with electro-brass handles and fittings and lined with a superior satin interior frill and quilted pillow in your choice of white, pink, blue or cream.

Superior Satin Interior (in your choice of white, pink, blue or cream)

Our range of temporary wooden crosses and grave markers are an ideal way to mark the grave of your loved one and provides a temporary memorial until a permanent memorial can be made and fixed on the grave.