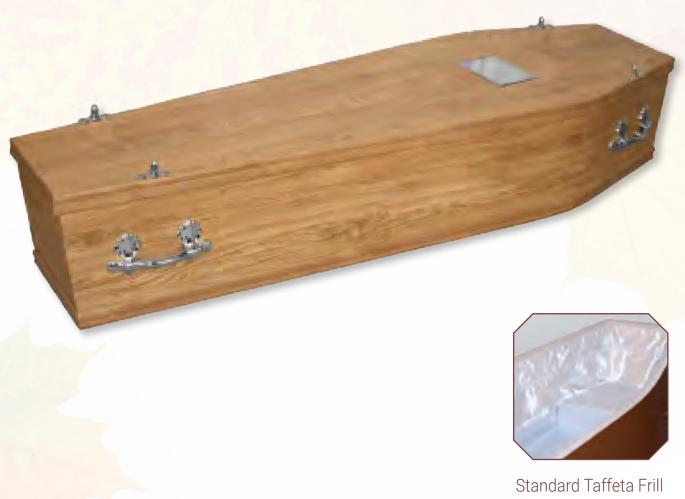

#### Worcester - Oak Veneer

Light oak wood veneered traditional coffin, polished gloss finish with a raised lid and flat sides, fitted with electro-brass handles and a standard white taffeta interior frill.

Standard Taffeta Frill (in white only)