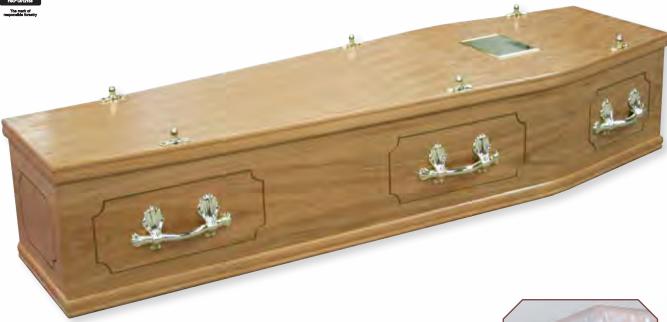

#### Windsor - Classic Oak

Traditional, classic English-style, hand-made semi-solid oak timber coffin, polished light oak finish with raised lid and Jacobean routered panelled sides, fitted with electro-brass handles and fittings - lined with a classic satin interior frill and pillow in choice of colour.

Classic Interior (choice of colour; white, pink, blue or cream)