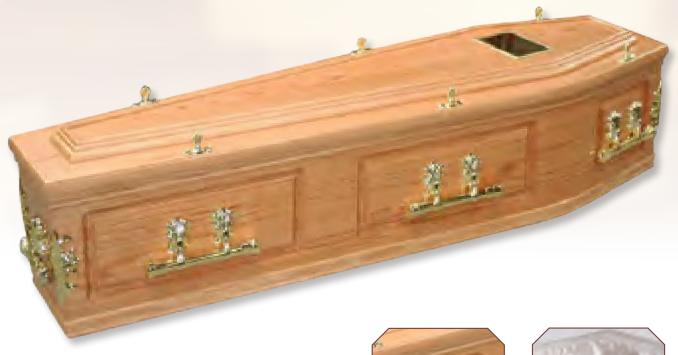

#### Windsor - Classic Oak

Traditional, classic English-style, hand-made semi-solid oak timber coffin, polished light oak finish with raised lid and Jacobean routered panelled sides, fitted with electro-brass handles and fittings - lined with a classic satin interior frill and pillow in choice of colour.

Jacobean Routered Panels

Classic Interior (choice of colour; white, pink, blue or cream)

The Heartwood Veneer Range of traditional coffins are crafted using the finest veneered woods and highest quality finishes.