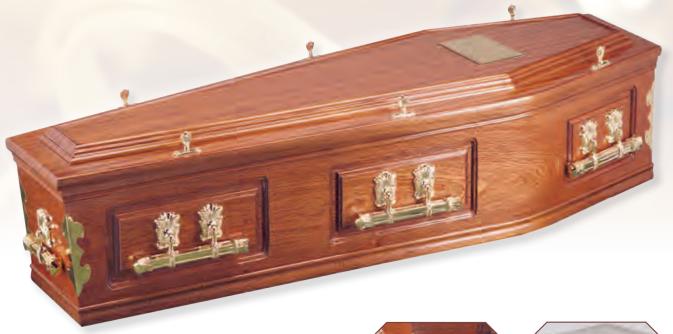

#### Westminster - Solid Oak

Distinctive, traditional hand-made solid oak timber coffin, polished finish with a three tier raised lid and deep routered panelled sides, fitted with brass effect casket bar handles - fitted with a superior satin interior frill and quilted pillow in your choice of colour.