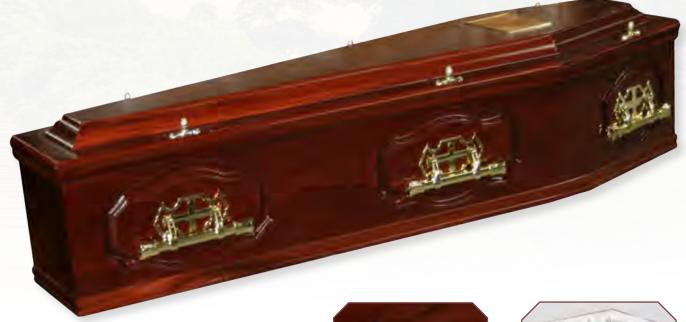

#### Westminster - Solid Oak

Distinctive, traditional hand-made solid oak timber coffin, polished finish with a three tier raised lid and deep routered panelled sides, fitted with brass effect casket bar handles - fitted with a superior satin interior frill and quilted pillow in your choice of colour.

Superior satin Interior

(choice of colour : white, pink, blue or cream)