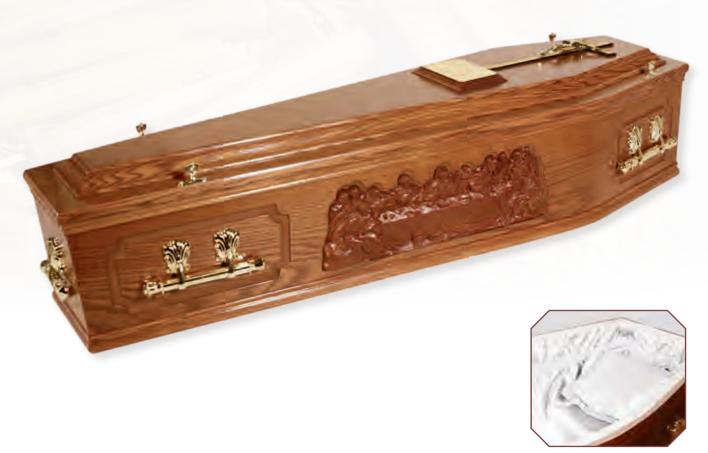

## Vatican "Last Supper" - Solid Wood

A solid wood coffin, carefully carved with a striking 'Last Supper' feature panel to the sides. Polished to a high gloss finish the coffin is fitted with elegant solid brass handles and a beautiful white satin interior.

Last Supper carving

Superior Satin Interior