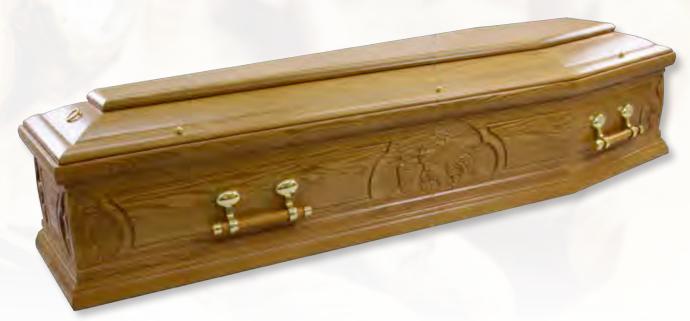

# Turin "Last Supper" - Oak Veneer A traditional coffin made using a solid oak veneer over medium density fibre board. A

A traditional coffin made using a solid oak veneer over medium density fibre board. A delightful 'Last Supper' feature panel is found on the sides, and comes with a raised lid. Polished in a rich teak colour with a gloss finish, the coffin is fitted with a lovely classic satin interior in your choice of colour.

Classic Interior (choice of colour : white, pink, blue or cream)