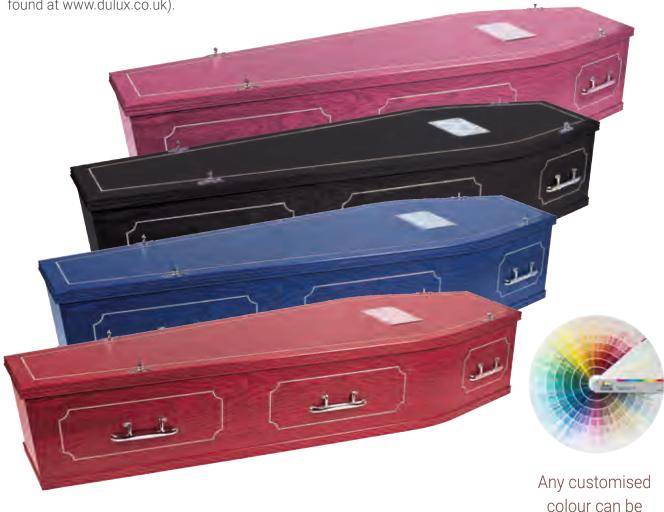

### Oxford - Contemporary coloured coffins

A high quality veneered coffin, painted in our standard colours; red, blue, black or pink, engraved with contrasting fine panel details (in gold or silver, with matching handles). Alternatively, any customised colour can be achieved from the Dulux range. For ease of ordering, colour reference may be made using the Dulux colour chart (more colours can be found at www.dulux.co.uk).

24

achieved.

Our Heartwood English Caskets are both elegant and attractively styled and are made from only the best furniture grade wood.

These caskets are individually made by a dedicated cabinet maker to ensure the highest quality standards.