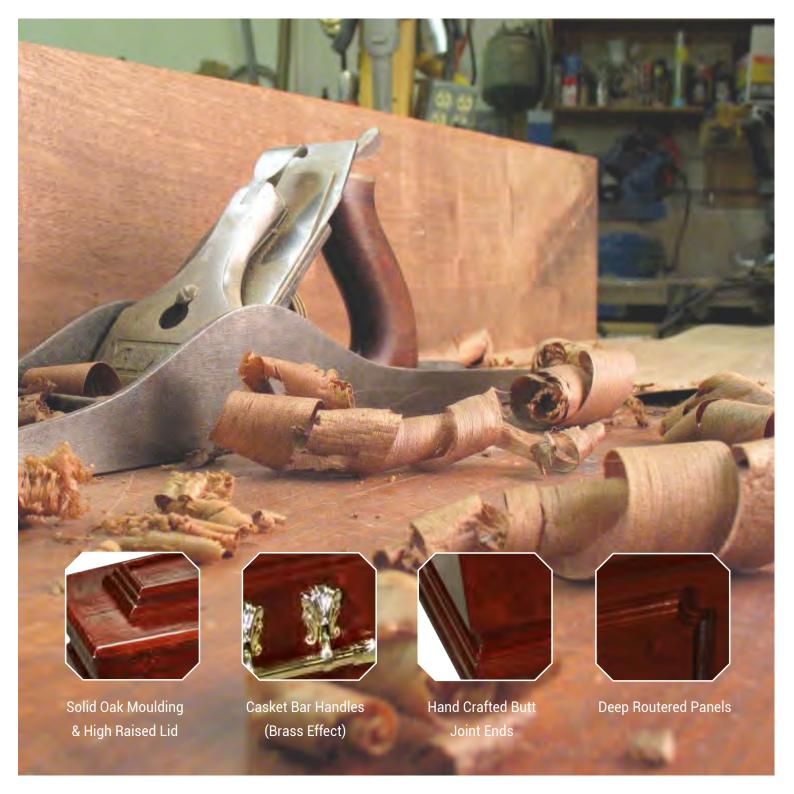

Solid Coffins (3)

Veneered Coffins (15)

Painted Coffins 21

English Caskets 25

Wooden Grave Markers (31)

European Coffins 35

Requiem Religious Coffins (43)

All our Heartwood Solid Coffins are individually made by a dedicated cabinet maker to ensure the highest standards using the best furniture grade woods.

Our Heartwood Solid Coffins are suitable for cremation or burial and are fitted with a satin interior.

#### Westminster - Solid Oak

Distinctive, traditional hand-made solid oak timber coffin, polished finish with a three tier raised lid and deep routered panelled sides, fitted with brass effect casket bar handles - fitted with a superior satin interior frill and quilted pillow in your choice of colour.