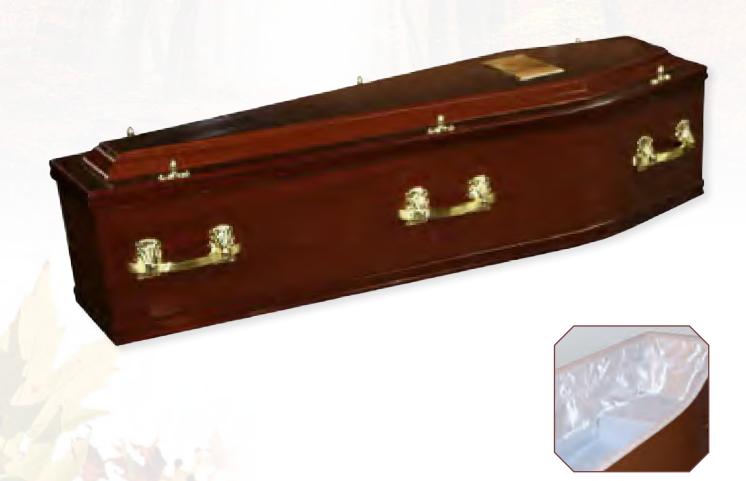

# Westminster - Solid Mahogany

Distinctive, traditional hand-made solid mahogany timber coffin, polished finish with a three tier raised lid and deep routered panelled sides, fitted with brass effect casket bar handles - fitted with a superior satin interior frill and quilted pillow in your choice of colour.

Superior satin Interior

(choice of colour : white, pink, blue or cream)