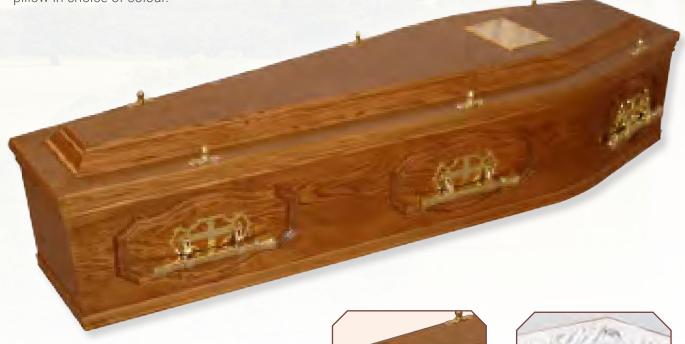

# Surrey - Solid Oak English-style, traditional hand-made solid oak timber coffin, polished finish with a

English-style, traditional hand-made solid oak timber coffin, polished finish with a raised lid and routered panelled sides, fitted with electro-brass handles, corner plates and fittings - lined with a superior satin interior frill and quilted pillow in your choice of colour.

Routered Panels

Superior Satin Interior (choice of colour : white, pink, blue or cream)

Surrey - Solid Mahogany
English-style, traditional hand-made solid mahogany timber coffin, polished

English-style, traditional hand-made solid mahogany timber coffin, polished finish with a raised lid and routered panelled sides, fitted with electro-brass handles, corner plates and fittings - lined with a superior satin interior frill and quilted pillow in your choice of colour.