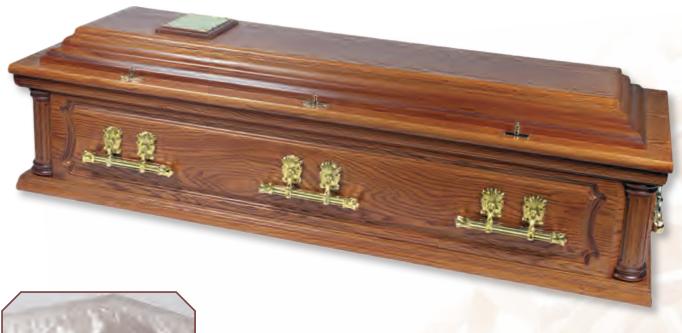

Canterbury - Solid Oak
Hand-crafted solid oak timber English-style casket, polished teak finish,

Hand-crafted solid oak timber English-style casket, polished teak finish, decorative side and end panels with fluted corner pillars, statesman raised hinged lid, fitted with electro-brass handles and fittings and lined with a superior satin interior frill and quilted pillow in your choice of white, pink, blue or cream.

Superior Satin Interior (in your choice of white, pink, blue or cream)

Our range of temporary wooden crosses and grave markers are an ideal way to mark the grave of your loved one and provides a temporary memorial until a permanent memorial can be made and fixed on the grave.