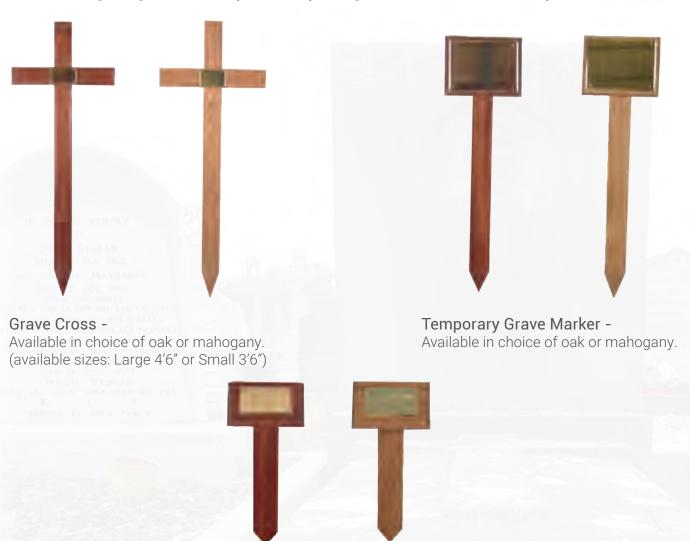

Superior Satin Interior (in your choice of white, pink, blue or cream)

Our range of temporary wooden crosses and grave markers are an ideal way to mark the grave of your loved one and provides a temporary memorial until a permanent memorial can be made and fixed on the grave.

We have temporary wooden grave markers that are suitable for full burials and for burial of ashes.

Please ask your funeral arranger for more information regarding local cemetery and churchyard regulations and for advice as to which type of temporary marker is suitable.

## Temporary Grave Markers

We offer a selection of temporary grave markers and crosses. Please ask your funeral arranger for information regarding local cemetery or churchyard regulations and the sizes and styles available.

Small Grave or Cremation Plot Marker - Available in choice of oak or mahogany.

A selection of solid wood coffins, classic in design and manufactured by our European partners.

The Classic range offers an attractive alternative to the Heartwood Solid coffins. They differ in shape and finish, providing a grand and luxurious, Italian inspired resting place for your loved one.