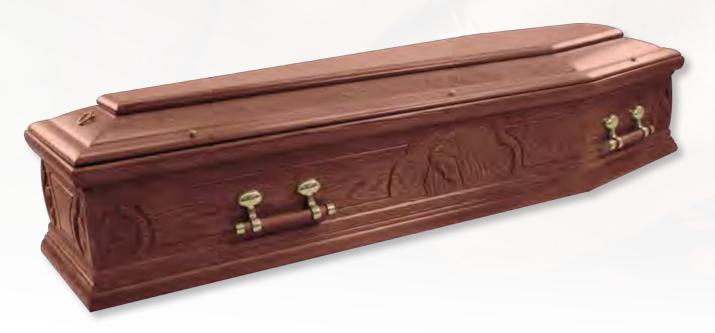

## Vatican "Last Supper" - Solid Wood

A solid wood coffin, carefully carved with a striking 'Last Supper' feature panel to the sides. Polished to a high gloss finish the coffin is fitted with elegant solid brass handles and a beautiful white satin interior.

Last Supper carving

Superior Satin Interior