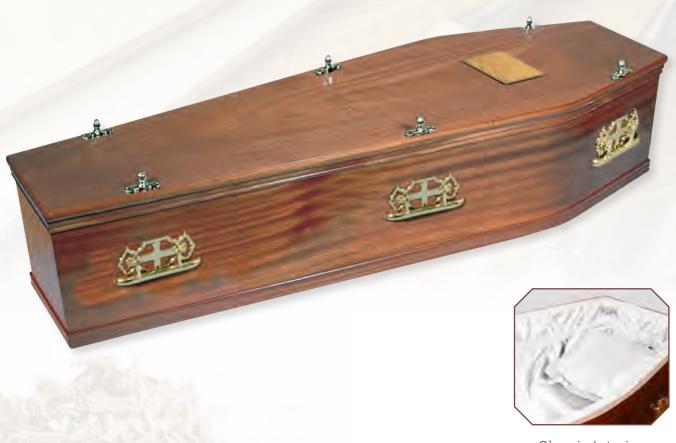

# Westminster - Solid Mahogany

Distinctive, traditional hand-made solid mahogany timber coffin, polished finish with a three tier raised lid and deep routered panelled sides, fitted with brass effect casket bar handles - fitted with a superior satin interior frill and quilted pillow in your choice of colour.

Superior satin Interior

(choice of colour : white, pink, blue or cream)