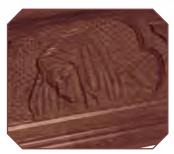

## Vatican "Last Supper" - Solid Wood

A solid wood coffin, carefully carved with a striking 'Last Supper' feature panel to the sides. Polished to a high gloss finish the coffin is fitted with elegant solid brass handles and a beautiful white satin interior.

Last Supper carving

Superior Satin Interior