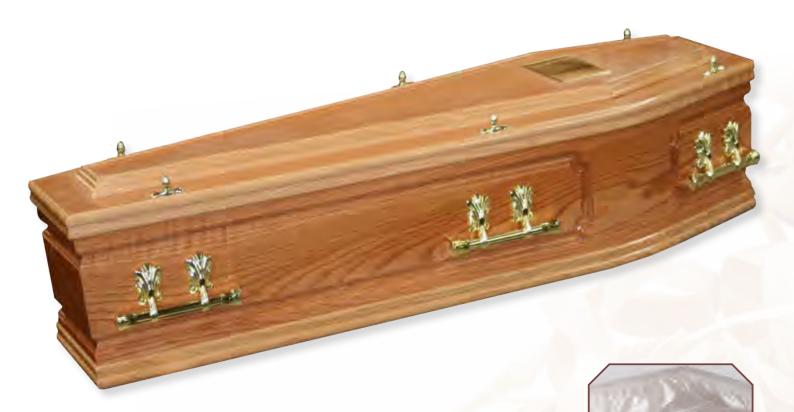

#### Westminster - Solid Oak

Distinctive, traditional hand-made solid oak timber coffin, polished finish with a three tier raised lid and deep routered panelled sides, fitted with brass effect casket bar handles - fitted with a superior satin interior frill and quilted pillow in your choice of colour.