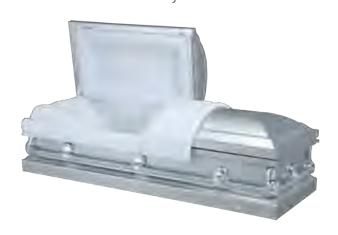

#### Westminster - Solid Oak

Distinctive, traditional hand-made solid oak timber coffin, polished finish with a three tier raised lid and deep routered panelled sides, fitted with brass effect casket bar handles - fitted with a superior satin interior frill and quilted pillow in your choice of colour.

Superior satin Interior

(choice of colour : white, pink, blue or cream)