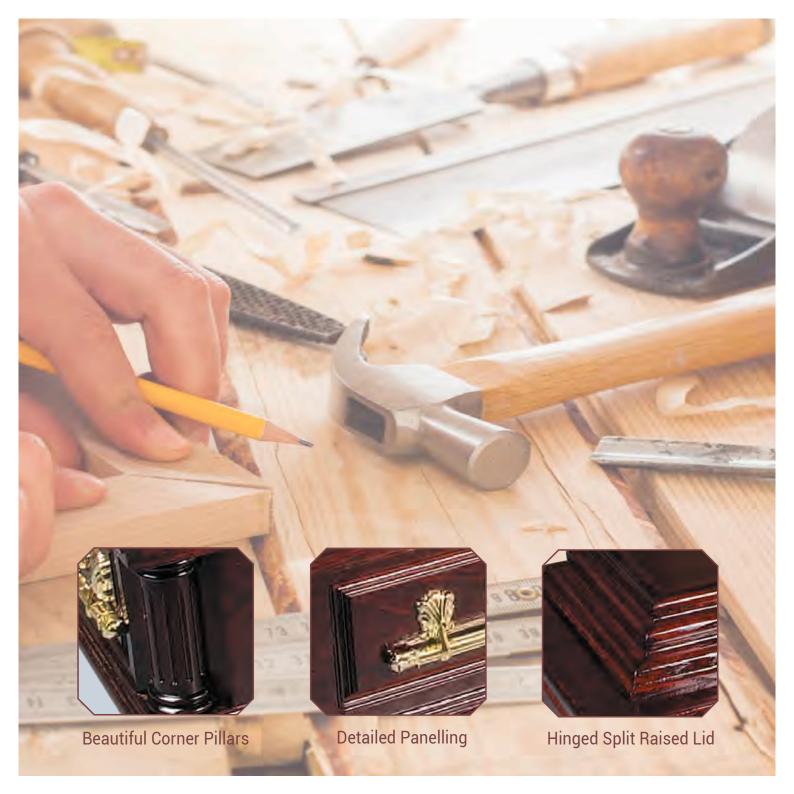

# Westminster - Solid Mahogany

Distinctive, traditional hand-made solid mahogany timber coffin, polished finish with a three tier raised lid and deep routered panelled sides, fitted with brass effect casket bar handles - fitted with a superior satin interior frill and quilted pillow in your choice of colour.

Superior satin Interior

(choice of colour : white, pink, blue or cream)