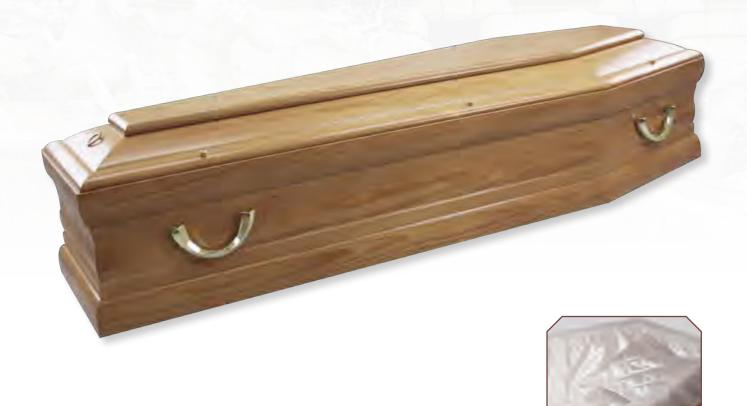

### Imperial

A solid Larch hardwood coffin designed with a shaped raised lid and subtle profiled sides. Polished to a satin finish. This graceful coffin is fitted with solid brass handles and lined with a beautiful white satin interior.

Superior Satin Interior

A selection of wood coffins created to incorporate religious symbols, themes and Christian iconography.

The Requiem range draws upon traditional English, Irish and Italian designs, and utilises a broad selection of solid woods and veneers to create varying finishes.