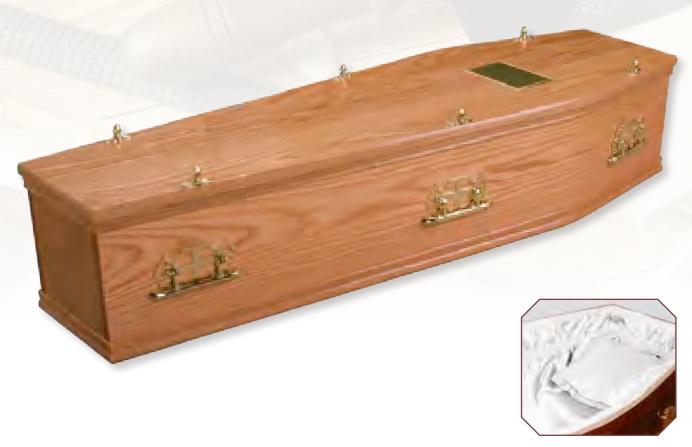

# Westminster - Solid Mahogany

Distinctive, traditional hand-made solid mahogany timber coffin, polished finish with a three tier raised lid and deep routered panelled sides, fitted with brass effect casket bar handles - fitted with a superior satin interior frill and quilted pillow in your choice of colour.