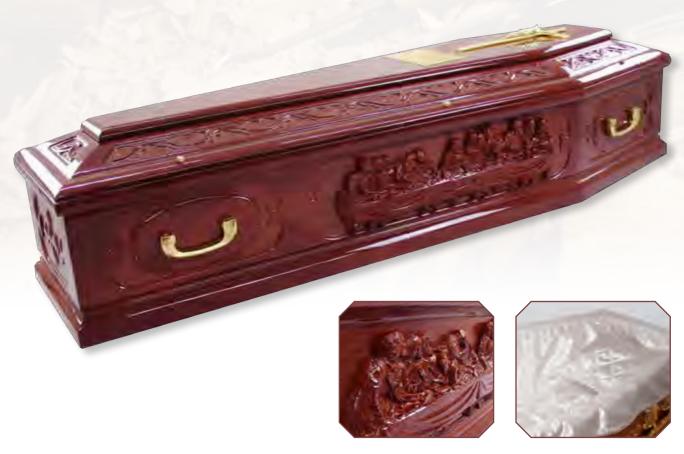

## Vatican "Last Supper" - Solid Wood

A solid wood coffin, carefully carved with a striking 'Last Supper' feature panel to the sides. Polished to a high gloss finish the coffin is fitted with elegant solid brass handles and a beautiful white satin interior.

Last Supper carving

Superior Satin Interior