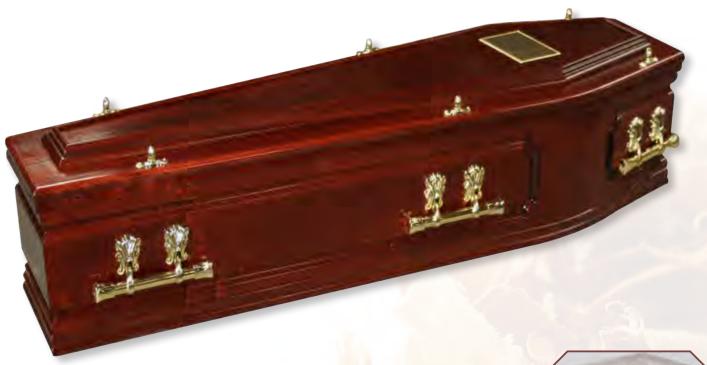

# Westminster - Solid Mahogany

Distinctive, traditional hand-made solid mahogany timber coffin, polished finish with a three tier raised lid and deep routered panelled sides, fitted with brass effect casket bar handles - fitted with a superior satin interior frill and quilted pillow in your choice of colour.