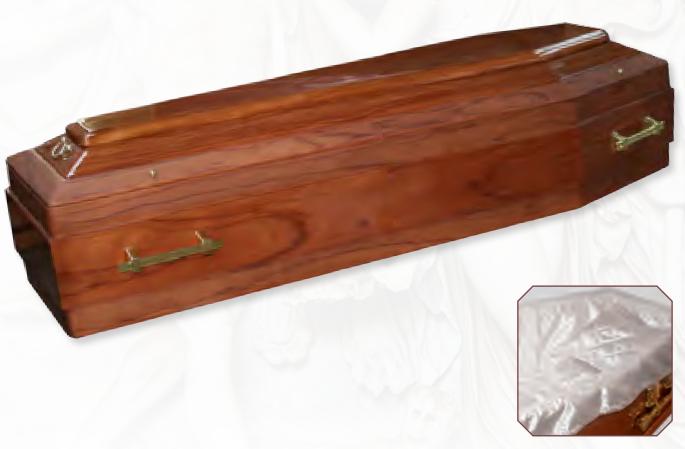

### Equinox

A modern styled solid Ebiara hardwood coffin, designed with deep profiled sides and polished in a distinct two tone matt and gloss finish. The Equinox is fitted with solid brass handles and a luxurious white satin interior.

Superior Satin Interior