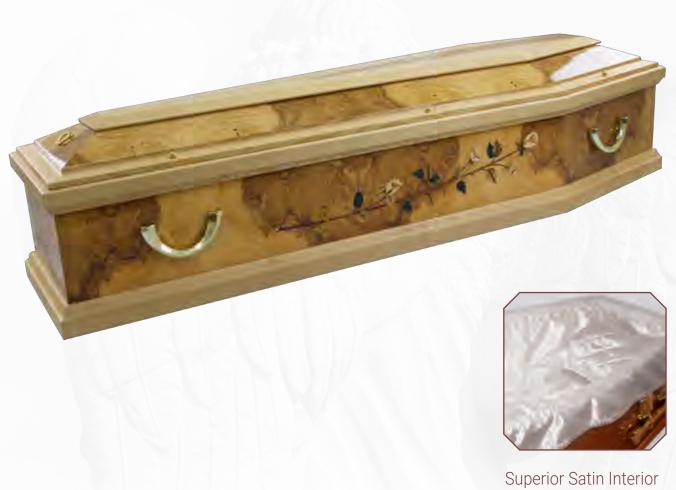

Small Grave or Cremation Plot Marker - Available in choice of oak or mahogany.

A selection of solid wood coffins, classic in design and manufactured by our European partners.

The Classic range offers an attractive alternative to the Heartwood Solid coffins. They differ in shape and finish, providing a grand and luxurious, Italian inspired resting place for your loved one.

Although illustrated with handles for burial, all classic coffins are also suitable for cremation. Cremation handles may differ from the ones shown here.

### Royal

The Royal is a solid white Walnut coffin with an intricate rose stem detailed inlaid on the sides. The coffin is fitted with solid brass drop handles and features a luxurious white satin interior.