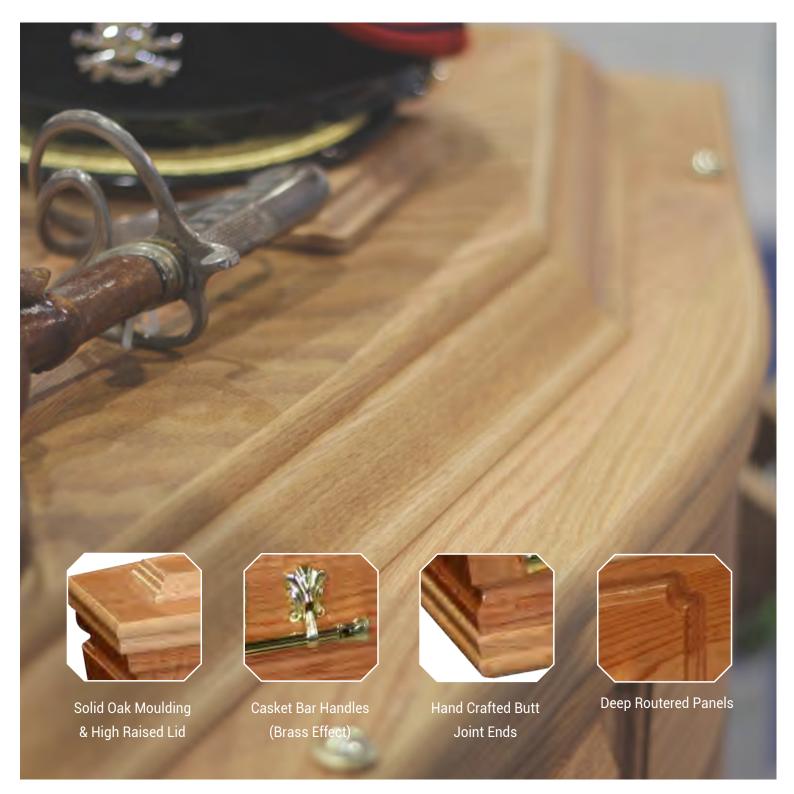

#### Westminster - Solid Oak

Distinctive, traditional hand-made solid oak timber coffin, polished finish with a three tier raised lid and deep routered panelled sides, fitted with brass effect casket bar handles - fitted with a superior satin interior frill and quilted pillow in your choice of colour.

Routered Panels

Superior Satin Interior (choice of colour : white, pink, blue or cream)

Surrey - Solid Mahogany
English-style, traditional hand-made solid mahogany timber coffin, polished

English-style, traditional hand-made solid mahogany timber coffin, polished finish with a raised lid and routered panelled sides, fitted with electro-brass handles, corner plates and fittings - lined with a superior satin interior frill and quilted pillow in your choice of colour.

**Corner Plates** 

Superior Satin Interior (choice of colour : white, pink, blue or cream)

Selby - Solid Oak

Traditional, English-style, hand-made solid oak timber coffin, polished finish with flat lid and plain sides, fitted with electro-brass handles and fittings - lined with a classic satin interior frill and pillow in choice of colour.