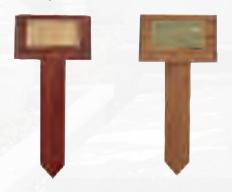

# Temporary Grave Markers

We offer a selection of temporary grave markers and crosses. Please ask your funeral arranger for information regarding local cemetery or churchyard regulations and the sizes and styles available.

#### Grave Cross -

Available in choice of oak or mahogany. (available sizes: Large 4'6" or Small 3'6")

Temporary Grave Marker -Available in choice of oak or mahogany.

Small Grave or Cremation Plot Marker - Available in choice of oak or mahogany.