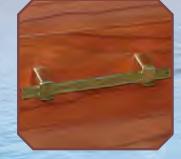

Solid Oak Moulding & High Raised Lid

Casket Bar Handles (Brass Effect)

Hand Crafted Butt Joint Ends

Deep Routered Panels