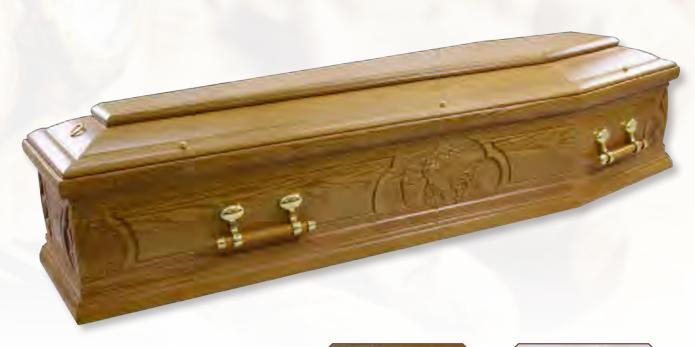

### Trinity Head of Christ - Solid Oak

A magnificent solid Oak coffin with the 'Head Of Christ' carved into decorative panels on the sides, and a gently shaped raised lid. The Trinity Head of Christ comes in a warm Oak, each with matching wood bar handles. The coffin is fitted with a superior white satin interior.

Carved decorative panels

"You gave me years of happiness, Then sorrow came with tears, You left me lovely memories, I will treasure through the years."

Alternative Coffins and Caskets

American Style Caskets