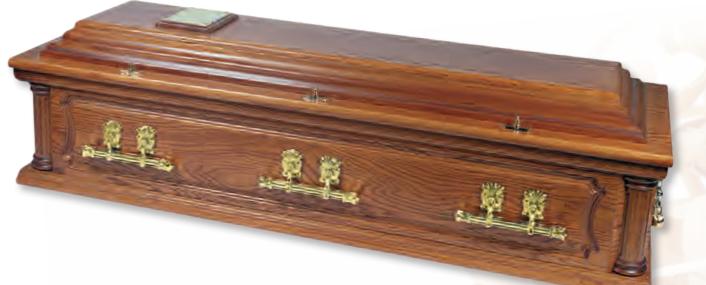

#### Buckingham - Solid Mahogany Superior, hand-crafted solid mahogany timber English-style casket, polished

Superior, hand-crafted solid mahogany timber English-style casket, polished finish, panelled sides with pillared corner, raised hinged split lid, fitted with electro-brass handles and fittings and lined with a superior satin interior frill and quilted pillow in your choice of white, pink, blue or cream.

#### Canterbury - Solid Oak Hand-crafted solid oak timber English-style casket, polished teak finish,

Hand-crafted solid oak timber English-style casket, polished teak finish, decorative side and end panels with fluted corner pillars, statesman raised hinged lid, fitted with electro-brass handles and fittings and lined with a superior satin interior frill and quilted pillow in your choice of white, pink, blue or cream.

Superior Satin Interior (in your choice of white, pink, blue or cream)

Our range of temporary wooden crosses and grave markers are an ideal way to mark the grave of your loved one and provides a temporary memorial until a permanent memorial can be made and fixed on the grave.