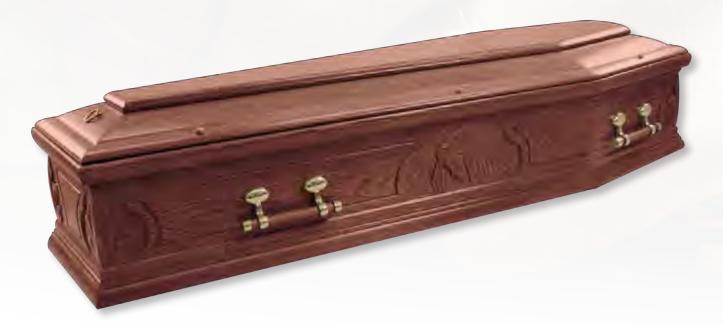

### Jura - Solid Oak

ho

Distinctive, traditional hand-made solid oak timber coffin, polished finish with a three tier raised lid and deep routered panelled sides, fitted with brass effect casket bar handles - fitted with a superior satin interior frill and quilted pillow in your choice of colour.

Superior satin Interior (choice of colour : white, pink, blue or cream)

Solid Oak Moulding & High Raised Lid

Casket Bar Handles (Brass Effect) Hand Crafted Butt Joint Ends

Deep Routered Panels