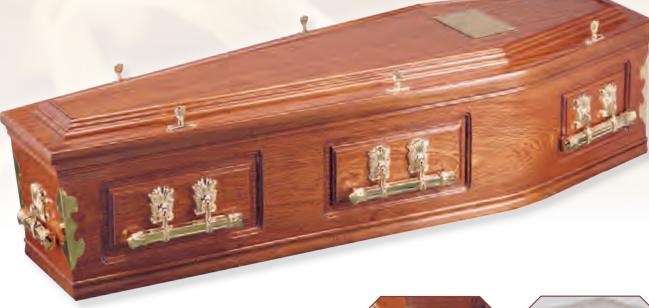

### Jura - Solid Oak

ho

Distinctive, traditional hand-made solid oak timber coffin, polished finish with a three tier raised lid and deep routered panelled sides, fitted with brass effect casket bar handles - fitted with a superior satin interior frill and quilted pillow in your choice of colour.

Superior satin Interior (choice of colour : white, pink, blue or cream)

Solid Oak Moulding & High Raised Lid

Casket Bar Handles (Brass Effect) Hand Crafted Butt Joint Ends

Deep Routered Panels