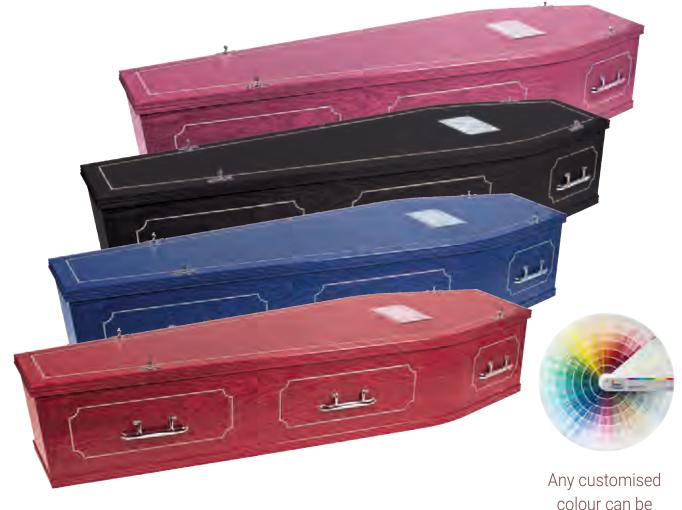

#### Skye - Contemporary coloured coffins

A high quality veneered coffin, painted in our standard colours; red, blue, black or pink, engraved with contrasting fine panel details (in gold or silver, with matching handles). Alternatively, any customised colour can be achieved from the Dulux range. For ease of ordering, colour reference may be made using the Dulux colour chart (more colours can be found at www.dulux.co.uk).