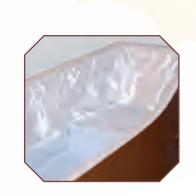

### Jura - Solid Oak

ho

Distinctive, traditional hand-made solid oak timber coffin, polished finish with a three tier raised lid and deep routered panelled sides, fitted with brass effect casket bar handles - fitted with a superior satin interior frill and quilted pillow in your choice of colour.

Superior satin Interior (choice of colour : white, pink, blue or cream)

Solid Oak Moulding & High Raised Lid

Casket Bar Handles (Brass Effect) Hand Crafted Butt Joint Ends

Deep Routered Panels