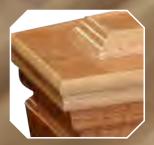

Solid Oak Moulding & High Raised Lid

Casket Bar Handles (Brass Effect)

Hand Crafted Butt Joint Ends

Deep Routered Panels

Superior satin Interior (choice of colour : white, pink, blue or cream)

Solid Oak Moulding & High Raised Lid

Casket Bar Handles (Brass Effect) Hand Crafted Butt Joint Ends

Deep Routered Panels