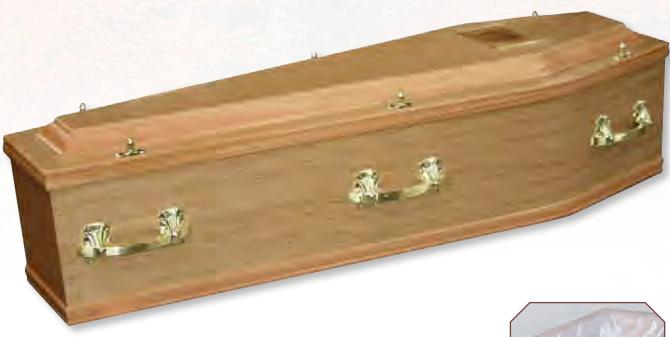

Solid Oak Moulding & High Raised Lid

Casket Bar Handles (Brass Effect)

Hand Crafted Butt Joint Ends

Deep Routered Panels

### Jura - Solid Oak

ho

Distinctive, traditional hand-made solid oak timber coffin, polished finish with a three tier raised lid and deep routered panelled sides, fitted with brass effect casket bar handles - fitted with a superior satin interior frill and quilted pillow in your choice of colour.