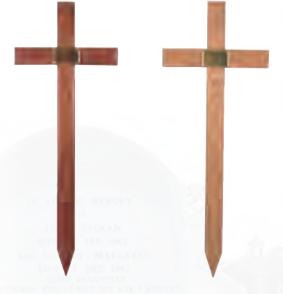

Superior Satin Interior (in your choice of white, pink, blue or cream)

Our range of temporary wooden crosses and grave markers are an ideal way to mark the grave of your loved one and provides a temporary memorial until a permanent memorial can be made and fixed on the grave.

We have temporary wooden grave markers that are suitable for full burials and for burial of ashes.

Please ask your funeral arranger for more information regarding local cemetery and churchyard regulations and for advice as to which type of temporary marker is suitable.

# Temporary Grave Markers

We offer a selection of temporary grave markers and crosses. Please ask your funeral arranger for information regarding local cemetery or churchyard regulations and the sizes and styles available.

#### Grave Cross -

Available in choice of oak or mahogany. (available sizes: Large 4'6" or Small 3'6")

Temporary Grave Marker -Available in choice of oak or mahogany.

Small Grave or Cremation Plot Marker - Available in choice of oak or mahogany.