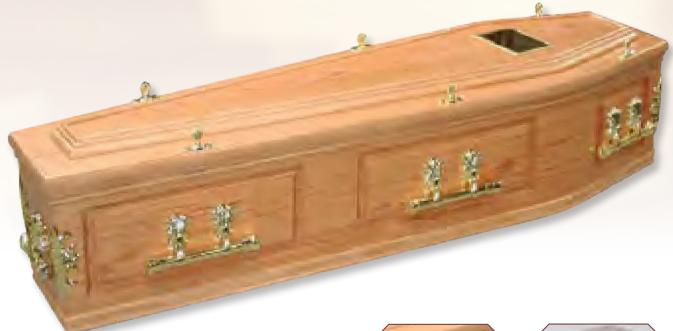

### Jura - Solid Oak

ho

Distinctive, traditional hand-made solid oak timber coffin, polished finish with a three tier raised lid and deep routered panelled sides, fitted with brass effect casket bar handles - fitted with a superior satin interior frill and quilted pillow in your choice of colour.

Superior satin Interior (choice of colour : white, pink, blue or cream)

Solid Oak Moulding & High Raised Lid

Casket Bar Handles (Brass Effect) Hand Crafted Butt Joint Ends

Deep Routered Panels