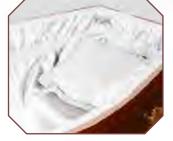

#### Jura - Solid Mahogany Distinctive, traditional, hand-made solid mahogany timber coffin, polished finish with

Distinctive, traditional, hand-made solid mahogany timber coffin, polished finish with a three tier raised lid and deep routered panelled sides, fitted with brass effect casket bar handles - fitted with a superior satin interior frill and quilted pillow in your choice of colour.

Superior satin Interior (choice of colour : white, pink, blue or cream)