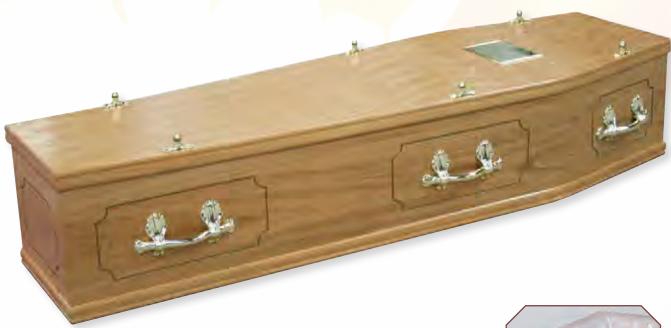

### Jura - Solid Oak

ho

Distinctive, traditional hand-made solid oak timber coffin, polished finish with a three tier raised lid and deep routered panelled sides, fitted with brass effect casket bar handles - fitted with a superior satin interior frill and quilted pillow in your choice of colour.

Superior satin Interior (choice of colour : white, pink, blue or cream)

Solid Oak Moulding & High Raised Lid

Casket Bar Handles (Brass Effect) Hand Crafted Butt Joint Ends

Deep Routered Panels