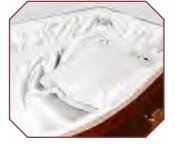

### Jura - Solid Oak

ho

Distinctive, traditional hand-made solid oak timber coffin, polished finish with a three tier raised lid and deep routered panelled sides, fitted with brass effect casket bar handles - fitted with a superior satin interior frill and quilted pillow in your choice of colour.

Superior satin Interior (choice of colour : white, pink, blue or cream)

Solid Oak Moulding & High Raised Lid

Casket Bar Handles (Brass Effect) Hand Crafted Butt Joint Ends

Deep Routered Panels