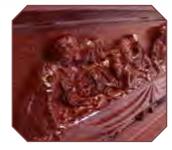

# Vatican "Last Supper" - Solid Wood

A solid wood coffin, carefully carved with a striking **'Last Supper'** feature panel to the sides. Polished to a high gloss finish the coffin is fitted with elegant solid brass handles and a beautiful white satin interior.