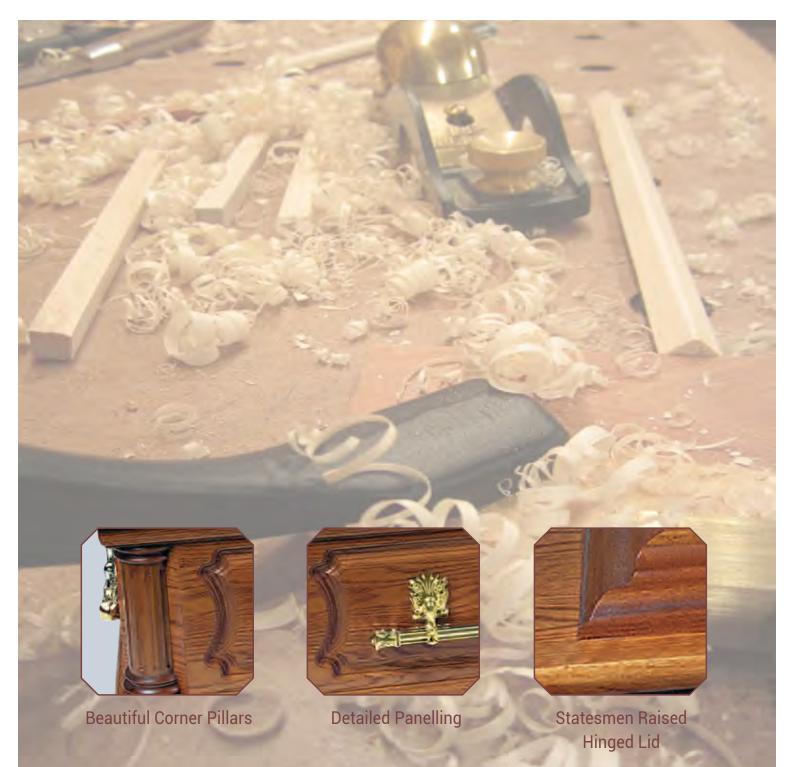

#### Buckingham - Solid Mahogany Superior, hand-crafted solid mahogany timber English-style casket, polished

Superior, hand-crafted solid mahogany timber English-style casket, polished finish, panelled sides with pillared corner, raised hinged split lid, fitted with electro-brass handles and fittings and lined with a superior satin interior frill and quilted pillow in your choice of white, pink, blue or cream.

#### Canterbury - Solid Oak Hand-crafted solid oak timber English-style casket, polished teak finish,

Hand-crafted solid oak timber English-style casket, polished teak finish, decorative side and end panels with fluted corner pillars, statesman raised hinged lid, fitted with electro-brass handles and fittings and lined with a superior satin interior frill and quilted pillow in your choice of white, pink, blue or cream.

Superior Satin Interior (in your choice of white, pink, blue or cream)

Our range of temporary wooden crosses and grave markers are an ideal way to mark the grave of your loved one and provides a temporary memorial until a permanent memorial can be made and fixed on the grave.