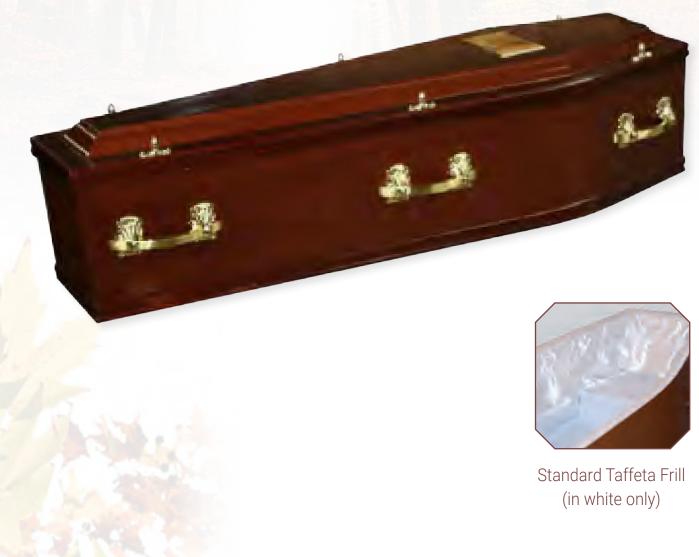

#### Jura - Solid Mahogany Distinctive, traditional, hand-made solid mahogany timber coffin, polished finish with

Distinctive, traditional, hand-made solid mahogany timber coffin, polished finish with a three tier raised lid and deep routered panelled sides, fitted with brass effect casket bar handles - fitted with a superior satin interior frill and quilted pillow in your choice of colour.

Superior satin Interior (choice of colour : white, pink, blue or cream)