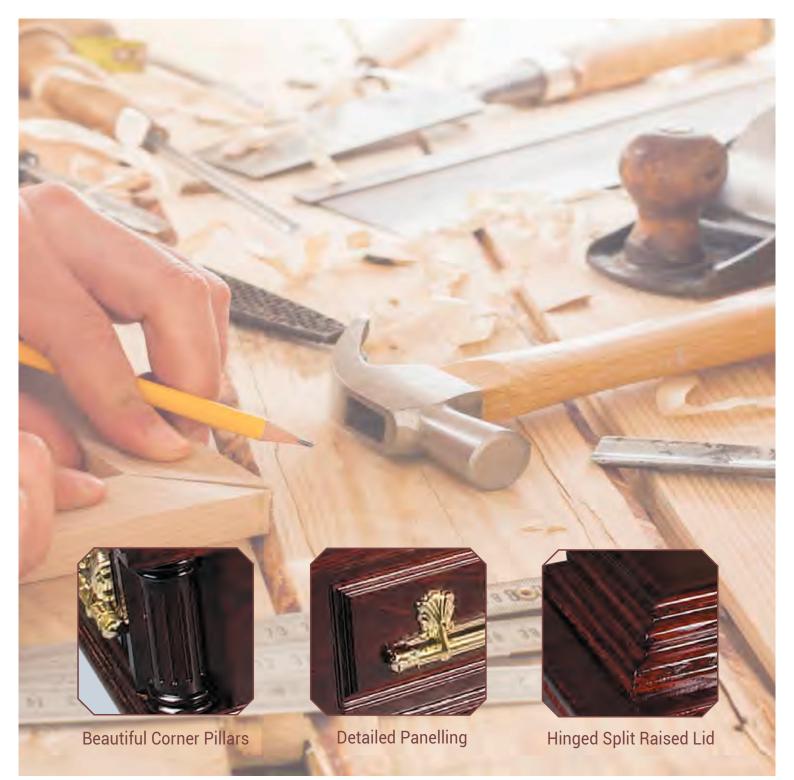

#### Buckingham - Solid Mahogany Superior, hand-crafted solid mahogany timber English-style casket, polished

Superior, hand-crafted solid mahogany timber English-style casket, polished finish, panelled sides with pillared corner, raised hinged split lid, fitted with electro-brass handles and fittings and lined with a superior satin interior frill and quilted pillow in your choice of white, pink, blue or cream.

#### Canterbury - Solid Oak Hand-crafted solid oak timber English-style casket, polished teak finish,

Hand-crafted solid oak timber English-style casket, polished teak finish, decorative side and end panels with fluted corner pillars, statesman raised hinged lid, fitted with electro-brass handles and fittings and lined with a superior satin interior frill and quilted pillow in your choice of white, pink, blue or cream.

Superior Satin Interior (in your choice of white, pink, blue or cream)

Our range of temporary wooden crosses and grave markers are an ideal way to mark the grave of your loved one and provides a temporary memorial until a permanent memorial can be made and fixed on the grave.