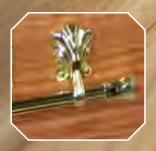

Solid Oak Moulding & High Raised Lid

Casket Bar Handles (Brass Effect)

Hand Crafted Butt Joint Ends

Deep Routered Panels

Superior satin Interior (choice of colour : white, pink, blue or cream)

Solid Oak Moulding & High Raised Lid

Casket Bar Handles (Brass Effect) Hand Crafted Butt Joint Ends

Deep Routered Panels