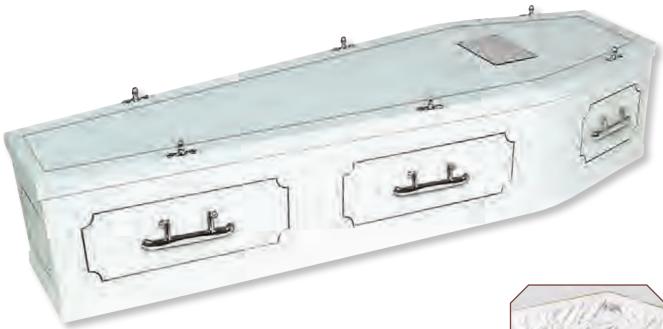

### Jura - Solid Oak

ho

Distinctive, traditional hand-made solid oak timber coffin, polished finish with a three tier raised lid and deep routered panelled sides, fitted with brass effect casket bar handles - fitted with a superior satin interior frill and quilted pillow in your choice of colour.

Superior satin Interior (choice of colour : white, pink, blue or cream)

Solid Oak Moulding & High Raised Lid

Casket Bar Handles (Brass Effect) Hand Crafted Butt Joint Ends

Deep Routered Panels