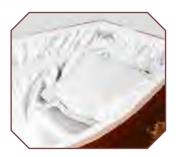

### Jura - Solid Oak

ho

Distinctive, traditional hand-made solid oak timber coffin, polished finish with a three tier raised lid and deep routered panelled sides, fitted with brass effect casket bar handles - fitted with a superior satin interior frill and quilted pillow in your choice of colour.

Superior satin Interior (choice of colour : white, pink, blue or cream)

Solid Oak Moulding & High Raised Lid

Casket Bar Handles (Brass Effect) Hand Crafted Butt Joint Ends

Deep Routered Panels