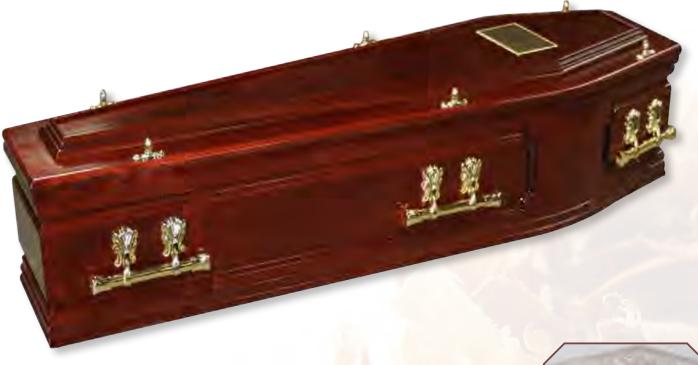

#### Jura - Solid Mahogany Distinctive, traditional, hand-made solid mahogany timber coffin, polished finish with

Distinctive, traditional, hand-made solid mahogany timber coffin, polished finish with a three tier raised lid and deep routered panelled sides, fitted with brass effect casket bar handles - fitted with a superior satin interior frill and quilted pillow in your choice of colour.

Superior satin Interior (choice of colour : white, pink, blue or cream)