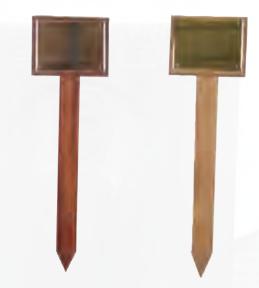

Superior Satin Interior (in your choice of white, pink, blue or cream)

Our range of temporary wooden crosses and grave markers are an ideal way to mark the grave of your loved one and provides a temporary memorial until a permanent memorial can be made and fixed on the grave.

We have temporary wooden grave markers that are suitable for full burials and for burial of ashes.

Please ask your funeral arranger for more information regarding local cemetery and churchyard regulations and for advice as to which type of temporary marker is suitable.

# Temporary Grave Markers

We offer a selection of temporary grave markers and crosses. Please ask your funeral arranger for information regarding local cemetery or churchyard regulations and the sizes and styles available.

#### Grave Cross -

Available in choice of oak or mahogany. (available sizes: Large 4'6" or Small 3'6")

Temporary Grave Marker -Available in choice of oak or mahogany.

Small Grave or Cremation Plot Marker - Available in choice of oak or mahogany.