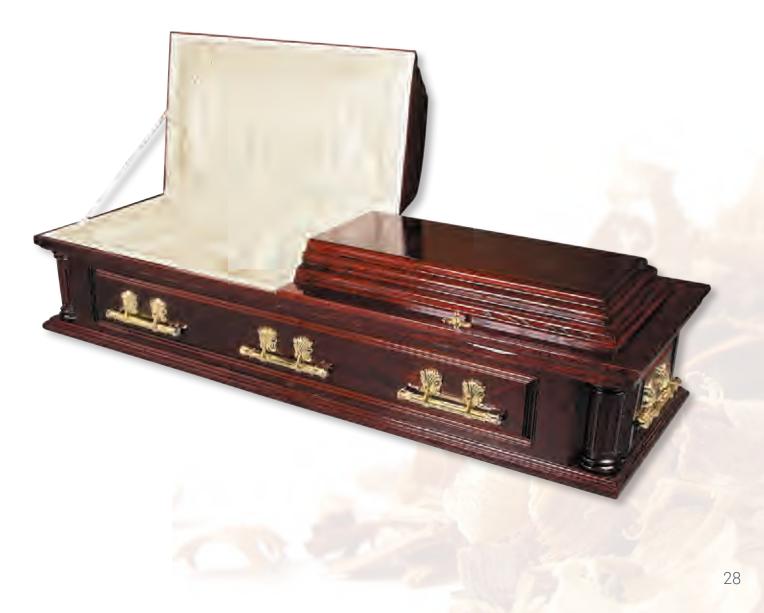

#### Buckingham - Solid Mahogany Superior, hand-crafted solid mahogany timber English-style casket, polished

Superior, hand-crafted solid mahogany timber English-style casket, polished finish, panelled sides with pillared corner, raised hinged split lid, fitted with electro-brass handles and fittings and lined with a superior satin interior frill and quilted pillow in your choice of white, pink, blue or cream.

#### Canterbury - Solid Oak Hand-crafted solid oak timber English-style casket, polished teak finish,

Hand-crafted solid oak timber English-style casket, polished teak finish, decorative side and end panels with fluted corner pillars, statesman raised hinged lid, fitted with electro-brass handles and fittings and lined with a superior satin interior frill and quilted pillow in your choice of white, pink, blue or cream.

Superior Satin Interior (in your choice of white, pink, blue or cream)

Our range of temporary wooden crosses and grave markers are an ideal way to mark the grave of your loved one and provides a temporary memorial until a permanent memorial can be made and fixed on the grave.